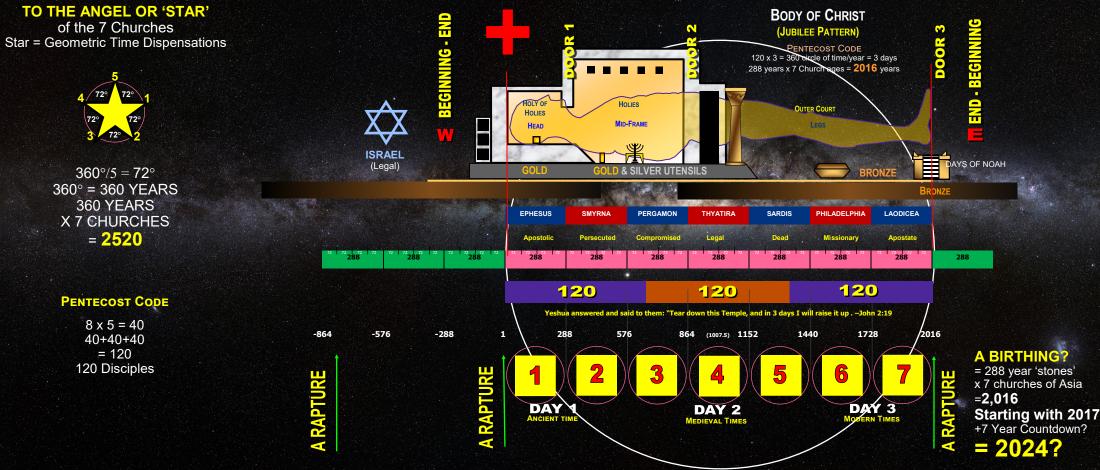

# CHURCH AGE - BUILDING OF THE BRIDE

The purpose of this illustration is to correlate several Layers of Prophetic Inferences to how long the Church Age is to last. The Temple Patterns will be from the Pattern of YHVH's Holy Sanctuaries, to include the Tabernacle of Moses, the Great Pyramid as referenced in Isaiah 19 as the Altar of YHVH, and Solomon's Temple. The Bible suggests that the Body of Christ is being Built-Up as a Body or Temple. And the Prophetic Template for the Building of the Bride is Jesus, who said of Himself that He was the Temple, etc. Jesus Promised to 'Build' His Bride and that the Bride is a Building, currently being Constructed and that this study suggests, is about to be completed Prophetically, based on these Temple Patterns of Time. These Sacred Patterns of the various Temple Blueprints suggest that the Culmination of the Church Age is veiled in their Sacred Geometry and Phi Ratio Proportions, perhaps. What this study seeks to Correlate, is an Attempt to Synchronize all these Holy Sanctuary Temple Templates and Deduce a possible Prophetic Inference, to just how close the Timing is for the Building of the Bride is to be Completed, i.e., the Rapture Event to Conclude the Church Age. Jesus stated that He went to Heaven to build His Beloved Bride, Mansions in His Father's House. And that 1 Day, they would be completed, and that His Return would Coincide with the Conclusion of the Spiritual Temple to Prophetic Prophetic Inference to Prove the Return would Coincide with the Conclusion of the Spiritual Temple to Prophete to Prove the Return would Coincide with the Conclusion of the Spiritual Temple to Prophete to Prove the Return to Heaven to Prove the Return to Return the Return would Coincide with the Conclusion of the Spiritual Temple to Prove the Return to Heaven to Prove the Return to Prove the Return to Return the Return would Coincide with the Conclusion of the Spiritual Temple to Prove the Return to Prov Earth also. Jesus Himself is overseeing this Construction Project. In Tandem, Jesus sent the Holy Spirit on Pentecost in 32 AD, to those 120 Assembled in the Temple Precinct, to empower them to begin the Royal Commission to help Construct the Body of Christ on Earth, until then.

Squaring the Circle Building Block or Square material

360° - 72° = 288° 288° = 288 YEARS 288YEARS/4 = 72 YEARS **X7 CHURCHES** = 2016 (5776)

PENTECOST CODE  $8 \times 5 = 40$ 40 + 40 + 40= 120 120 Disciples

To the Angel or 'STAR' of the Churches Star = geometric time dispensations

 $360^{\circ}/5 = 72^{\circ}$ 360° = 360 YEARS 360 YEARS **X7 CHURCHES** = 2520

= 288 year 'stones' x 7 churches of Asia

Starting with 2017 +7 Year Countdown?

# CHURCH AGE - BUILDING OF THE BRIDE

The purpose of this illustration is to correlate several Layers of Prophetic Inferences to how long the Church Age is to last. The Temple Patterns will be from the Pattern of YHVH's Holy Sanctuaries, to include the Tabernacle of Moses, the Great Pyramid as referenced in Isaiah 19 as the Altar of YHVH, and Solomon's Temple. The Bible suggests that the Body of Christ is being Built-Up as a Body or Temple. And the Prophetic Template for the Building of the Bride is Jesus, who said of Himself that He was the Temple, etc. Jesus Promised to 'Build' His Bride and that the Bride is a Building, currently being Constructed and that this study suggests, is about to be completed Prophetically, based on these Temple Patterns of Time. These Sacred Patterns of the various Temple Blueprints suggest that the Culmination of the Church Age is veiled in their Sacred Geometry and Phi Ratio Proportions, perhaps. What this study seeks to Correlate, is an Attempt to Synchronize all these Holy Sanctuary Temple Templates and Deduce a possible Prophetic Inference, to just how close the Timing is for the Building of the Bride is to be Completed, i.e., the Rapture Event to Conclude the Church Age. Jesus stated that He went to Heaven to build His Beloved Bride, Mansions in His Father's House. And that 1 Day, they would be Completed, and that His Return would Coincide with the Conclusion of the Spiritual Temple being Completed on Earth also. Jesus Himself is overseeing this Construction Project. In Tandem, Jesus sent the Holy Spirit on Pentecost in 32 AD, to those 120 Assembled in the Temple Precinct, to empower them to begin the Royal Commission to help Construct the Body of Christ on Earth, until then.

#### SQUARING THE CIRCLE

**Building Block or** Square material

360° - 72° = 288° 288° = 288 YEARS 288YEARS/4 = 72 YEARS **X 7 CHURCHES** = **2016** (5776)