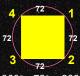

# CHURCH AGE - BUILDING OF THE BRIDE

The purpose of this illustration is to correlate several Layers of Prophetic Inferences to how long the Church Age is to last. The Temple Patterns will be from the Pattern of YHVH's Holy Sanctuaries, to include the Tabernacle of Moses, the Great Pyramid as referenced in Isaiah 19 as the Altar of YHVH, and Solomon's Temple. The Bible suggests that the Body of Christ is being Built-Up as a Body or Temple. And the Prophetic Template for the Building of the Bride is Jesus, who said of Himself that He was the Temple, etc. Jesus Promised to 'Build' His Bride and that the Bride is a Building, currently being Constructed and that this study suggests, is about to be completed Prophetically, based on these Temple Patterns of Time. These Sacred Patterns of the various Temple Blueprints suggest that the Culmination of the Church Age is veiled in their Sacred Geometry and Phi Ratio Proportions, perhaps. What this study seeks to Correlate, is an Attempt to Synchronize all these Holy Sanctuary Temple Templates and Deduce a possible Prophetic Inference, to just how close the Timing is for the Building of the Bride is to be Completed, i.e., the Rapture Event to Conclude the Church Age. Jesus stated that He went to Heaven to build His Beloved Bride, Mansions in His Father's House. And that 1 Day, they would be completed, and that His Return would Coincide with the Conclusion of the Spiritual Temple to Prophetic Prophetic Inference to Prove the Return would Coincide with the Conclusion of the Spiritual Temple to Prophete to Prove the Return would Coincide with the Conclusion of the Spiritual Temple to Prophete to Prove the Return to Heaven to Prove the Return to Return the Return would Coincide with the Conclusion of the Spiritual Temple to Prove the Return to Heaven to Prove the Return to Prove the Return to Return the Return would Coincide with the Conclusion of the Spiritual Temple to Prove the Return to Prov Earth also. Jesus Himself is overseeing this Construction Project. In Tandem, Jesus sent the Holy Spirit on Pentecost in 32 AD, to those 120 Assembled in the Temple Precinct, to empower them to begin the Royal Commission to help Construct the Body of Christ on Earth, until then.

# CHURCH AGE - BUILDING OF THE BRIDE

The purpose of this illustration is to correlate several Layers of Prophetic Inferences to how long the Church Age is to last. The Temple Patterns will be from the Pattern of YHVH's Holy Sanctuaries, to include the Tabernacle of Moses, the Great Pyramid as referenced in Isaiah 19 as the Altar of YHVH, and Solomon's Temple. The Bible suggests that the Body of Christ is being Built-Up as a Body or Temple. And the Prophetic Template for the Building of the Bride is Jesus, who said of Himself that He was the Temple, etc. Jesus Promised to 'Build' His Bride and that the Bride is a Building, currently being Constructed and that this study suggests, is about to be completed Prophetically, based on these Temple Patterns of Time. These Sacred Patterns of the various Temple Blueprints suggest that the Culmination of the Church Age is veiled in their Sacred Geometry and Phi Ratio Proportions, perhaps. What this study seeks to Correlate, is an Attempt to Synchronize all these Holy Sanctuary Temple Templates and Deduce a possible Prophetic Inference, to just how close the Timing is for the Building of the Bride is to be Completed, i.e., the Rapture Event to Conclude the Church Age. Jesus stated that He went to Heaven to build His Beloved Bride, Mansions in His Father's House. And that 1 Day, they would be Completed, and that His Return would Coincide with the Conclusion of the Spiritual Temple being Completed on Earth also. Jesus Himself is overseeing this Construction Project. In Tandem, Jesus sent the Holy Spirit on Pentecost in 32 AD, to those 120 Assembled in the Temple Precinct, to empower them to begin the Royal Commission to help Construct the Body of Christ on Earth, until then.