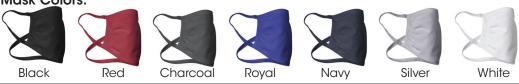

| \$6.00 | \$5.40 | \$4.90 | \$4.50 |

SKU #PAMASK-2C - 14" w x 5" h - Two Stock Ink Colors

| 24      | 48     | 72     | 144    | 512    |
|---------|--------|--------|--------|--------|
| \$12.50 | \$9.60 | \$7.95 | \$6.10 | \$5.00 |

SKU #PAMASK-FC - 14" w x 5"h - Full Color Screen Print

| 24      | 48      | 72      | 144    | 512    |
|---------|---------|---------|--------|--------|
| \$14.15 | \$11.00 | \$10.15 | \$7.05 | \$5.35 |

#### 4oz 100% Cotton Face Mask

- One size fits most adults
- Antimicrobial 3-Ply Fabric
- Elastic Stretch Binding Ear Loops
- Washable and Reusable
- Decoration by San-Mar approved PSST decorator.
- Please see San-Mar
  PAMASK for all legal disclaimers.
- Dependant on vendor stock.
- Every order must earn the column.









Color:

White



Screen Print Transfers 15 Mask Colors

#### This mask is 100% Made in USA

**SKU #1900-1C** - 7" w x 5" h - One Stock Color Transfers

| 48      | 12      | 144     | 512     |
|---------|---------|---------|---------|
| \$11.65 | \$11.15 | \$10.75 | \$10.10 |

SKU #1900-FC - 7" w x 5"h - Full Color Transfers

| 48      | 72      | 144   | 512     |
|---------|---------|-------|---------|
| \$17.50 | \$16.65 | 13.35 | \$11.40 |

Please see Bayside for legal disclaimers. Every order must earn the column.

### School Pride and Safety

#### 4.2 oz 100% Cotton Face Mask

- One size fits most adults
- 3-Ply Fabric
- Washable, Reusable and Breathable
- 28 stock ink colors to choose from for the One Color Transfers

#### **Production Time & Requirements for All Masks**

5-10