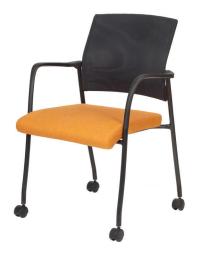

## **TECHNICAL SPECIFICATIONS**

- 3 models offered with the following configurations :
  - 2 with a stackable 4-leg frame, with or without casters
  - 1 with a 4-leg frame, with capacity of 500 lbs
- Seat and backrest made of steel tubing with high resilience moulded and cut foam, upholstered using the Suspension technique
- Backrest also available in black, gray or white mesh (FH-4)
- Options include a deeper seat (FI-4)
- 4-leg frames made of round metal tubing (7/8"  $\emptyset$ , 14 gauge) available in many finishes
- · 1 fixed armrest model available in black, dark gray or pale gray