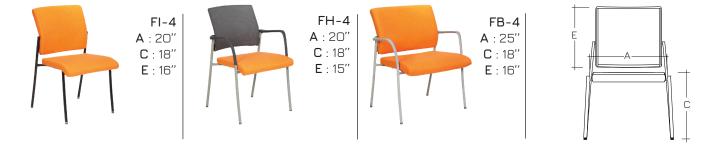

## **TECHNICAL SPECIFICATIONS**

- 3 models offered with the following configurations :
  - 2 with a stackable 4-leg frame, with or without casters
  - 1 with a 4-leg frame, with capacity of 500 lbs
- Seat and backrest made of steel tubing with high resilience moulded and cut foam, upholstered using the Suspension technique
- Backrest also available in black, gray or white mesh (FH-4)
- Options include a deeper seat (FI-4)
- 4-leg frames made of round metal tubing (7/8"  $\emptyset$ , 14 gauge) available in many finishes
- · 1 fixed armrest model available in black, dark gray or pale gray