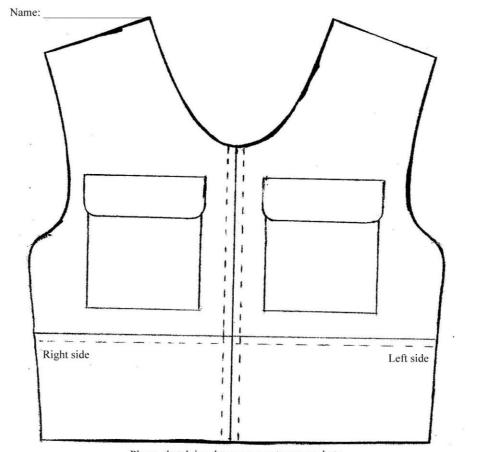

## **Vest Options**

| Color -                              |         |          |               |        | -      |                         |              |                 |       |
|--------------------------------------|---------|----------|---------------|--------|--------|-------------------------|--------------|-----------------|-------|
| Color-                               | Black   | PS       | Forest        | OD     | Brown  | Cave                    | Trooper      | Dark Navy       | BP    |
| Cinale and                           |         | Gray     | Green         | Green  |        | (Tan)                   | Blue         | Blue            | Green |
| Mic Clip- Circle as many as you want |         |          |               |        | В      | Badge Style- Circle one |              |                 |       |
| Right shoulder                       | Cent    | er I     | Left shoulder |        |        | Se                      | w on V       | elcro Pin       | on    |
|                                      |         |          |               |        |        | (you                    | supply)      |                 |       |
| Мо                                   | nograr  | n- Cir   | cle one 🆌     |        |        | Mono                    | ogram Co     | lor- Circle     | one   |
| Directly on vest                     | On fab  | oric but | sewn down     | Velcro | Pin on | (                       | Gold Bl      | ack Whi         | te    |
| Name on mono                         | gram: _ |          |               |        | (m     | ost officer             | s do first i | nitial, last na | ame)  |

### Pouch Options- Circle as many as you want:

**One** pouch (either Flashlight, Single Magazine, or OC is included in the price of the carrier). Any **additional** pouches will be priced as follows. Please circle all the ones you want, and any additional information asked for.

\*Remember: When you calculate the price, please add shipping.\*

.

Please sketch in where you want your pockets.