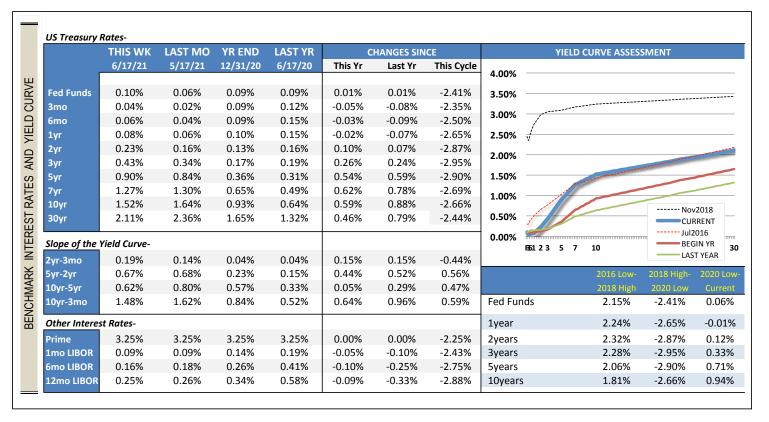

| Key Economic Indicator | s jui buliks, i | iiijis & creu | it Unions- |       |
|------------------------|-----------------|---------------|------------|-------|
|                        |                 | LATEST        | CURRENT    | PREV  |
| GDP                    | QoQ             | Q1-2nd        | 6.4%       | 4.3%  |
| GDP - YTD              | Annl            | Q1-2nd        | 6.4%       | 0.3%  |
| Consumer Spending      | QoQ             | Q1-2nd        | 11.3%      | 2.3%  |
| Consumer Spending      | Annl            | Q1-2nd        | 11.3%      | 0.8%  |
| Unemployment           | Mo              | May           | 5.8%       | 6.1%  |
| Consumer Inflation     | YoY             | May           | 5.0%       | 4.2%  |
| Core Inflation         | YoY             | May           | 3.8%       | 3.0%  |
| Consumer Credit        | Annual          | Apr           | 5.3%       | 5.3%  |
| Retail Sales           | YoY             | May           | 23.9%      | 22.2% |
| Vehicle Sales          | Annl (Mil)      | May           | 17.5       | 19.0  |
| Home Sales             | Annl (Mil)      | Apr           | 6.862      | 6.785 |
| Home Prices            | YoY             | Mar           | 13.2%      | 12.0% |

## AVERAGE CREDIT UNION RATES AND RATE SENSITIVITY

|             | THIS WK | YTD C  | hange     | Chg in Curr | ent Cycle* | Rate S | ensitivity |
|-------------|---------|--------|-----------|-------------|------------|--------|------------|
|             | 6/17/21 | Rate   | Benchmark | Rate        | Benchmark  | YTD    | Cycle      |
| Classic CC  | 10.84%  | 0.01%  | 0.00%     | -0.85%      | -2.25%     | 0%     | 38%        |
| Platinum CC | 9.11%   | 0.01%  | 0.00%     | -1.16%      | -2.25%     | 0%     | 52%        |
| 48mo Veh    | 2.75%   | -0.23% | 0.10%     | -0.91%      | -2.75%     | -230%  | 33%        |
| 60mo Veh    | 2.85%   | -0.23% | 0.26%     | -0.92%      | -2.62%     | -88%   | 35%        |
| 72mo Veh    | 3.17%   | -0.24% | 0.40%     | -0.95%      | -2.41%     | -60%   | 40%        |
| HE LOC      | 3.93%   | 0.10%  | 0.00%     | -1.63%      | -2.25%     | 0%     | 72%        |
| 10yr HE     | 4.70%   | 0.32%  | 0.54%     | -0.82%      | -2.43%     | 59%    | 34%        |
| 15yr FRM    | 2.73%   | -0.11% | 0.57%     | -1.85%      | -2.00%     | -19%   | 93%        |
| 30yr FRM    | 3.23%   | 0.05%  | 0.59%     | -1.83%      | -1.72%     | 8%     | 106%       |
|             |         |        |           |             |            |        |            |
| Sh Drafts   | 0.09%   | 0.00%  | 0.01%     | -0.05%      | -2.35%     | 0%     | 2%         |
| Reg Svgs    | 0.18%   | 0.04%  | 0.01%     | -0.01%      | -2.35%     | 400%   | 0%         |
| MMkt-10k    | 0.16%   | -0.03% | 0.01%     | -0.32%      | -2.35%     | -300%  | 14%        |
| MMkt-50k    | 0.23%   | -0.04% | 0.01%     | -0.42%      | -2.35%     | -400%  | 18%        |
| 6mo CD      | 0.25%   | -0.05% | -0.03%    | -0.78%      | -2.46%     | 167%   | 32%        |
| 1yr CD      | 0.36%   | -0.08% | -0.02%    | -1.15%      | -2.66%     | 400%   | 43%        |
| 2yr CD      | 0.48%   | -0.09% | 0.10%     | -1.37%      | -2.75%     | -90%   | 50%        |
| 3yr CD      | 0.58%   | -0.09% | 0.26%     | -1.48%      | -2.62%     | -35%   | 56%        |

| Bmk Begin | Mkt Begin | Last Top | Last Bottom |
|-----------|-----------|----------|-------------|
| 12/31/20  | 12/31/20  | Nov-18   | Jul-16      |
| 3.25%     | 10.83%    | 11.69%   | 11.39%      |
| 3.25%     | 9.10%     | 10.27%   | 9.09%       |
| 0.13%     | 2.98%     | 3.66%    | 2.58%       |
| 0.17%     | 3.08%     | 3.77%    | 2.68%       |
| 0.27%     | 3.41%     | 4.12%    | 3.05%       |
| 3.25%     | 3.83%     | 5.56%    | 4.01%       |
| 0.36%     | 4.38%     | 5.52%    | 4.45%       |
| 0.65%     | 2.84%     | 4.58%    | 3.14%       |
| 0.93%     | 3.18%     | 5.06%    | 3.69%       |
| 0.09%     | 0.09%     | 0.14%    | 0.11%       |
| 0.09%     | 0.14%     | 0.19%    | 0.14%       |
| 0.09%     | 0.19%     | 0.48%    | 0.22%       |
| 0.09%     | 0.27%     | 0.65%    | 0.31%       |
| 0.09%     | 0.30%     | 1.03%    | 0.34%       |
| 0.10%     | 0.44%     | 1.51%    | 0.53%       |
| 0.13%     | 0.57%     | 1.85%    | 0.78%       |
| 0.17%     | 0.67%     | 2.06%    | 1.04%       |