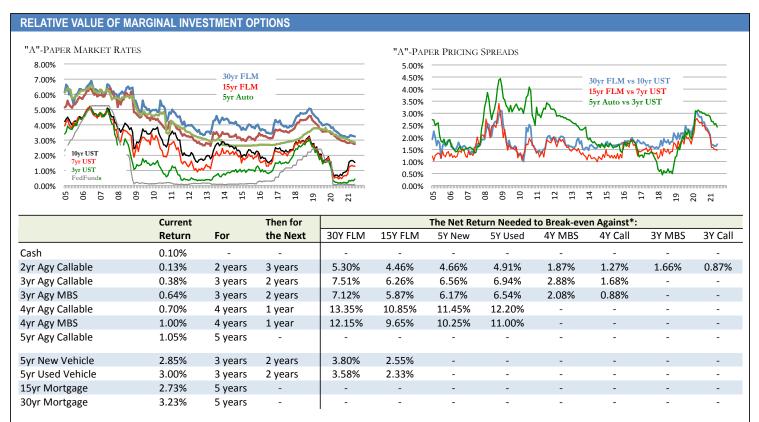

#### STRATEGIC ASSESSMENT OF RELATIVE VALUE INVESTMENT AND FUNDING OPTIONS

<sup>\*</sup> Best relative value noted by probabilites of achieving "break-even" returns

## **RELATIVE VALUE OF MARGINAL FUNDING OPTIONS**

|                     | Current |         | Then for | The Net Co | st Needed to | Break-even | Against*: |
|---------------------|---------|---------|----------|------------|--------------|------------|-----------|
|                     | Cost    | For     | the Next | 3Y CD      | 3Y FHLB      | 2Y CD      | 2Y FHLB   |
| Share Draft         | 0.09%   | 1 year  | 2 years  | 0.83%      | 0.90%        | 0.87%      | 0.75%     |
| Regular Savings     | 0.18%   | 1 year  | 2 years  | 0.78%      | 0.86%        | 0.78%      | 0.66%     |
| Money Market        | 0.16%   | 1 year  | 2 years  | 0.79%      | 0.87%        | 0.80%      | 0.68%     |
| FHLB Overnight      | 0.27%   | 1 year  | 2 years  | 0.74%      | 0.81%        | 0.69%      | 0.57%     |
| Catalyst Settlement | 1.25%   | 1 year  | 2 years  | 0.25%      | 0.32%        | -0.15%     | -0.41%    |
| 6mo Term CD         | 0.25%   | 6 mos   | 2.5 yrs  | 0.65%      | 0.71%        | 0.56%      | 0.48%     |
| 6mo FHLB Term       | 0.27%   | 6 mos   | 2.5 yrs  | 0.64%      | 0.70%        | 0.55%      | 0.47%     |
| 6mo Catalyst Term   | 0.21%   | 6 mos   | 2.5 yrs  | 0.65%      | 0.71%        | 0.57%      | 0.49%     |
| 1yr Term CD         | 0.36%   | 1 year  | 2 years  | 0.69%      | 0.77%        | 0.60%      | 0.48%     |
| 1yr FHLB Term       | 0.30%   | 1 year  | 2 years  | 0.72%      | 0.80%        | 0.66%      | 0.54%     |
| 2yr Term CD         | 0.48%   | 2 years | 1 year   | 0.78%      | 0.93%        | -          | -         |
| 2yr FHLB Term       | 0.42%   | 2 years | 1 year   | 0.90%      | 1.05%        | -          | -         |
| 3yr Term CD         | 0.58%   | 3 years | -        | -          | -            | -          | -         |
| 3yr FHLB Term       | 0.63%   | 3 years | -        | -          | -            | -          | -         |

<sup>\*</sup> Highest relative value noted by highest differentials and volatility projections

**RESOURCES**<sup>™</sup>

Business & Industry Consulting Market Analysis Strategic Solutions Financial Investments Risk Management Regulatory Expert