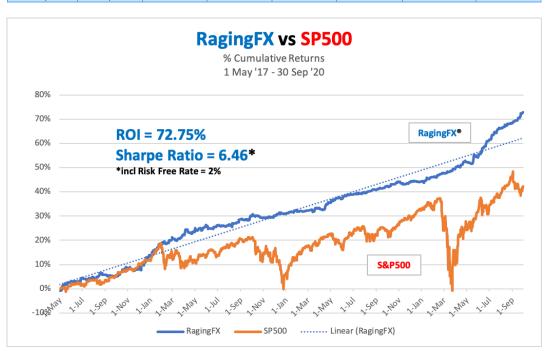

| Initial<br>Capital | Profit   | ROI     | Vol    | Sharpe<br>Ratio | #Trades | Win/Loss | Avg<br>Trd/Day |
|--------------------|----------|---------|--------|-----------------|---------|----------|----------------|
| \$100,000          | \$72,883 | 72.75 % | 10.00% | 6.46            | 2544    | 72.0%    | 2.4            |