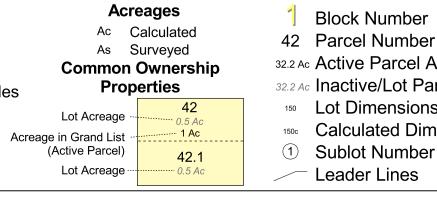

M.L. 14-1-1 Flood Hazard Areas See Cover Sheet For Disclaimer & Directions for Proper Usage 2 3 4 **Map Sheet** #9 9 10 11 12 OrthoPhoto Sheet 108060 North Alder 250' Buffer Area Flood Hazard Area

Disclaimer:
Cartographic Technologies, Inc. (CTI) assumes no liability as to the sufficiency, accuracy, or the user's interpretation of the data delineated hereon. Cartographic Technologies, Inc.

GIS • Tax Mapping • Programming P.O. Box 992, Putney, VT 053046

cartographictechnologiesinc@gmail.com

Map Scale 1:5,000 1 inch equals 416.7 feet 1/2 square inch equals 1 acre 1 square inch equals 4 acres This map is for assessment purposes only. It is not to be used for the determination of property line locations, or legal title descriptions, conveyances, or determinations.









∠^∠ Trails