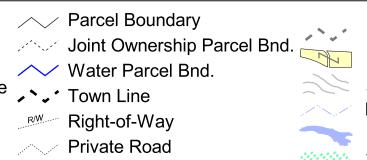

M.L. 14-1-1 Flood Hazard Areas See Cover Sheet For Disclaimer & Directions for Proper Usage 2 3 4 **Map Sheet** #9 9 10 11 12 OrthoPhoto Sheet 108060 North Alder 250' Buffer Area Flood Hazard Area

Disclaimer:
Cartographic Technologies, Inc. (CTI) assumes no liability as to the sufficiency, accuracy, or the user's interpretation of the data delineated hereon. Cartographic Technologies, Inc.

GIS • Tax Mapping • Programming P.O. Box 992, Putney, VT 053046

cartographictechnologiesinc@gmail.com

Map Scale 1:5,000 1 inch equals 416.7 feet 1/2 square inch equals 1 acre 1 square inch equals 4 acres This map is for assessment purposes only. It is not to be used for the determination of property line locations, or legal title descriptions, conveyances, or determinations.









∠^∠ Trails