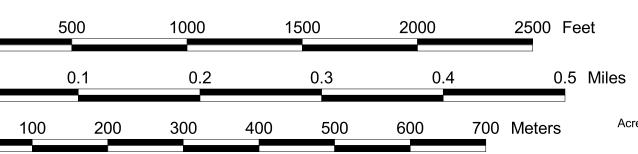

GIS • Tax Mapping • Programming P.O. Box 992, Putney, VT 053046

cartographictechnologiesinc@gmail.com

Map Scale 1:5,000 1 inch equals 416.7 feet 1/2 square inch equals 1 acre 1 square inch equals 4 acres This map is for assessment purposes only. It is not to be used for the determination of property line locations, or legal title descriptions, conveyances, or determinations.