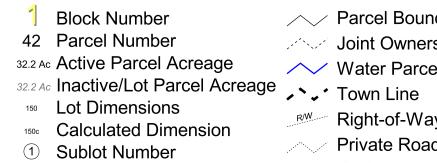

M.L. 14-1-1 Flood Hazard Areas See Cover Sheet For Disclaimer & Directions for Proper Usage 2 3 4 **Map Sheet** #9 9 10 11 12 OrthoPhoto Sheet 108060 North Alder 250' Buffer Area Flood Hazard Area

Disclaimer:
Cartographic Technologies, Inc. (CTI) assumes no liability as to the sufficiency, accuracy, or the user's interpretation of the data delineated hereon. Cartographic Technologies, Inc.

GIS • Tax Mapping • Programming P.O. Box 992, Putney, VT 053046

cartographictechnologiesinc@gmail.com

Map Scale 1:5,000 1 inch equals 416.7 feet 1/2 square inch equals 1 acre 1 square inch equals 4 acres This map is for assessment purposes only. It is not to be used for the determination of property line locations, or legal title descriptions, conveyances, or determinations.









∠^∠ Trails