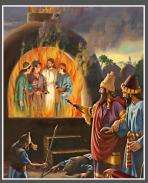

## MANDATE TO BOW DOWN AND WORSHIP THE VACCINE. **33RD SABBATH CYCLE COUNTDOWN TO THE DEMISE OF THE USA?**

The Statue was a Test of Faith for the People of YHVH. A National Decree went out that every person in the Nation had to bow down to it and accept the Mandate. A 'Fiery Furnace' awaited those that were either 'Hesitant' or Resisted the Mandate, either for Religious reasons or otherwise. Those refusing were typified by Shadrach, Meshach and Abednego that stood their ground. It was a time of Faith under Fire. A correlation can be made of how those not wanting to take Biden's Mandated Poison Death Shots will likewise be persecuted.

Vaccine Mandate Joe Biden

**People of YHVH** Must Refuse