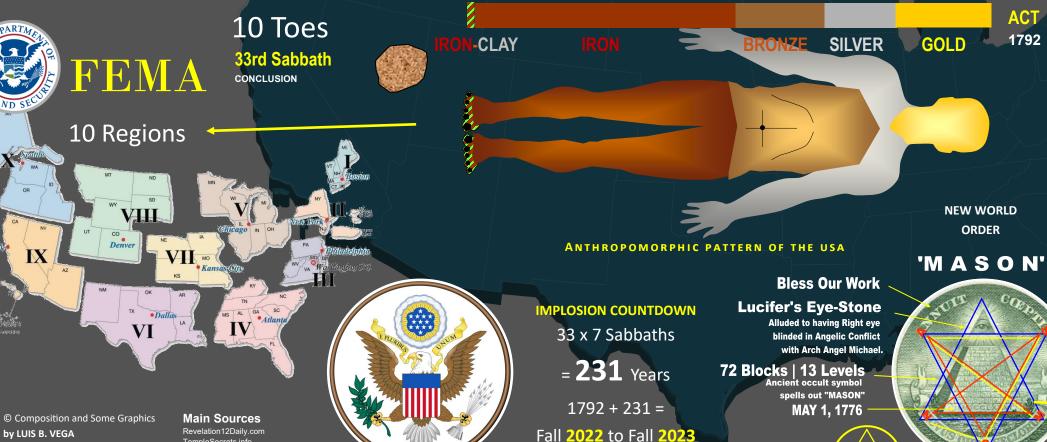

## UNITED STATES OF BABYLON

PAX AMERICANA

The purpose of this illustration is to provide a prophetic comparison t0 strongly suggest that the 'Image' or 'Statue' as interpreted by the Prophet Daniel based on the vision given to Nebuchadnezzar can also be an Anthropomorphic rendition of the American Union since 1792. That is the year the Coin Act established the Money Supply provided at Interest by the Central Bank. The timing is suggested to be at the duration of how long the Republic is designed to exist based on 33 Cycles of Sabbaths, each having 7-Years. The vision of a Statue was of World Empires. Each corresponded to the types of Metals until the return of Jesus, the Messiah that then smashed the Statue. This corresponds to the last or 33<sup>rd</sup> Sabbath when the Statue and Republic would be under a rulership of 10 Toes or Regions. Presently, due to the COIVD Emergency, the USA is technically under FEMA Rule and it has 10 Regions. The 'Image' was later erected to be worshiped. It was 6 by 6 by 60-cubit dimension, (666) thus the 'Image of the Beast' and related to the Number of his Name as found in the book of Revelation, etc. Perhaps it will be at this time that the last type of Metals from the 10 Toes that will transition then over to the AntiChrist's New World Order.