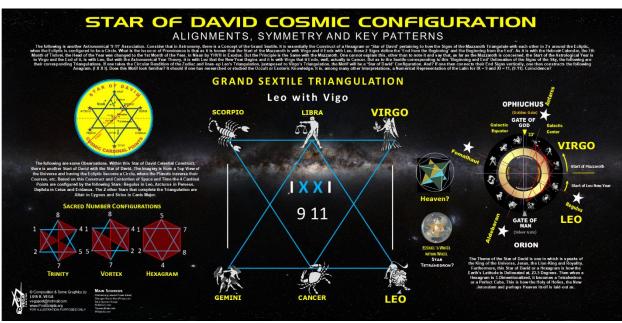

Consider that in Astronomy, there is a Concept of the Grand Sextile. It is essentially the Construct of a Hexagram or 'Star of David' pertaining to how the Signs of the Mazzaroth Triangulate with each other in 3's around the Ecliptic, when the Ecliptic is configured to be a Circle. What is the Issue or of Prominence is that as it is known that the Start of the Mazzaroth is with Virgo and it Ends with Leo, these 2 Signs define the 'End from the Beginning' and the Beginning from the End'. As it is with the Hebrew Calendar, the 7th Month of Tishrei, the Head of the Year was changed to the 1st Month of the Year, in Nisan by YHVH in Exodus.

But the Principle is the Same with the Mazzaroth. One cannot explain this, other than to note it and say that, as far as the Mazzaroth is concerned, the Start of the Astrological Year is in Virgo and the End of it, is with Leo. But with the Astronomical Year Theory, it is with Leo that the New Year Begins and it is with Virgo that it Ends, well, actually in Cancer. But as to the Sextile corresponding to this 'Beginning and End' Delineation of the Signs of the Sky, the following are their corresponding Triangulations.

Leo – Libra – Gemini

Virgo - Cancer - Scorpio

If one takes the Circular Rendition of the Zodiac and lines-up Leo's Triangulation, juxtaposed to Virgo's Triangulation, the Motif will be a 'Star of David' Configuration. And? If one then connects their End Signs vertically, one then constructs the following Anagram. (I X X I). Does this Motif look familiar? It should if one has researched or studied the Occult or Esoteric Knowledge. It is, among many other Interpretations, a Numerical Representation of the Latin for IX = 9 and XI = 11, (9-11). Coincidence?

#### **Celestial Chariots**

Meaning? As stated before, one is just pointing out and suggesting that with the construct of Leo and Virgo, the Beginning and the End, the End and the Beginning. This is a glimpse into the very DNA of the Logos, Christ, Jesus who is the Beginning and the End, Birthed in Virgo and Triumphs as Leo. Jesus is the 'Sphinx' that Guards the Gate to Heaven as the Lion-King who is the Door, the Gate and is the Key to unlock it to enter the Heavily Edin, etc. This is one's Theory. See Charts of illustration. What this suggests is that not only Leo is signaling the Astronomical New Year, as in Solar Years relative to Earth, but that it signals the End and Beginning of the Astronomical Ages.