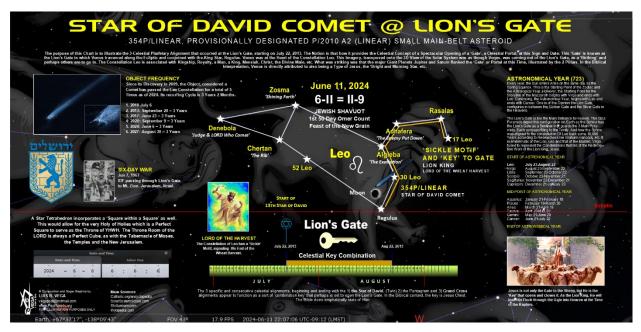

In continuing to investigate and develop one's possible Rapture Timing Theory tied to the Leo Astronomical New Year of July 23, one came across 2 Pieces of Data Points that one would like to highlight from past Research. It has to do with the very peculiar shaped Object, considered a Comet nonetheless, 354P/Linear. The other Data Point is how the July 23 Date is then directly associated with the Lion's Gate, Astronomically. And this Phenomena of a Gate in Leo is also considered to open a 'Portal' into Heaven, starting on a July 23 Date (723).

As to the Comet? It had a Hexagram Configuration that one deems the 'Star of David' Comet. It was formally designated as P/2010 A2 LINEAR. It was discovered in January of 2010. What was peculiar about it was its shape. The Images captured by the Hubble Telescope depicted what was perceived as an 'X' Motif. However, upon further Observation, it really was and is that of a Hexagram. A Hexagram is essentially 2 Interlocking Triangles that is also referred to as the 'Star of David' and Tetrahedron.

Well, it is still around and the following is one's Observation about what one sees as having a direct tie-in to the Rapture Timing Window of a July 23 Rapture, perhaps and happening at the Lion's Gate. This is, of course all Speculative and New as one is not aware of this Direct Association of the Rapture to the July 23 Astronomical Leo New Year Time-Frame and that also coinciding with being the Lion's Gate.

## **Rapture Window**

First-Off, the 'Star of David' Comet has a 3 Year and 2 Month approximate orbit around the Signs of the Ecliptic. Having this Frequency of visits, it has traversed the Constellation of Leo since 2010, a total of 5 Times, as of 2024. The next Visit Cycle to Leo will occur in 2027. Now what is Spectacular and the Reason for bringing this to one's Attention is where and when the 'Star of David' Comet conjoins with Leo. For the Year 2024, the Comet will have a Triple Conjunction with the King Star, Regulus and the Moon. And this Triple Conjunction occurs on June 11, 2024 (6-11). And? This happens to be the Jewish Feast of Shavuot or their Celebration of the Feast of Weeks.

Thus, one thought that this Star of David Comet Connection, Astronomically to the Jewish Shavuot on June 11, 2024 (9-11) is rather interesting. And it is also interesting based on another Numerical Factor. Note that June is the 6th Month in the Gregorian Calendar. If one then inverts and rotates the Numbers of 6-11, the Mirror Effect will be 9-11. And? One surmises that 9-11 or September 11, -3 BC was the Birth-Day of the True Lion-King, Jesus. And from that, how the Rapture Typology, one argues, is best explained in the Context of a Summer July White Wheat Wedding Harvest, when as a Type of Boaz, the Lion King is in the Field, the Wheat Field with his Sickle and Key, etc.

Back in 2013, one wrote about the Hexagram of Planets that aligned and was the 13th in a Series that started in 1990. And? It so happened that the Configuration started to form such a Motif, precisely on July 22, 2013, the Eve of the Astronomical Leo New Year. So, that is pretty much one's Observation in how the Leo Constellation is being signaled by its corresponding 'Gate', 'Sickle' and 'Key' Motifs; of a King and Star and Comet in this case, that are based on the Construct of a Star of David Configuration. Now as to its possible Prophetic Implications? As one has presented, one is more convinced that the Timing of the Rapture Window is tied to the Astronomical Leo New Year of a July 23 Date and that it occurs at the Lion's Gate.

One last Piece of Data to drive home the Theory of the Lion's New Year and Gate being the Place and the Time of the Rapture Event. It has been observed and accepted that the Celestial Motif of Leo is that of a Lion. And that the Head region is construed to appear like a Sickle. Granted and it is a very profound Motif in its inference then to the End the Wheat Harvest on a July 23. But one introduces this next Interpretation. Consider that in keeping with the Theme of the Lion's Gate, what is the Key? Where is the Key and more important, who is the Key?

Realize that the same Sickle Motif that comprises the 6 Stars of Leo's Head can be interpreted as the 'Key', just as much of a Motif. Astronomically, this Motif Interpretation would complement the Gate to which Leo is the Celestial Guardian or Sentinel of, the Lion's Gate. It is for no Reason, that in the Occult, the Movie Industry uses this Motif. Or how it is seen in Architecture and Ancient Art, the concept of the Lion's Gate is premiered. Why? It is the Gate to Heaven. As one has touched upon this in another Theory of mine, the Layout of Leo Astronomically mirrors what is in Heaven or how Heaven is laid-out as.