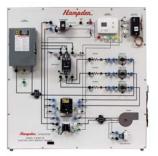

Dimensions: 36"H x 36"W x 13"D. Shipping weight: 260 lbs.

Option: Model HMC-3 Mobile Cart

H-EHST-1B Electric Heat Service Trainer

The Hampden **MODEL H-EHST-1B** facilitates the study and troubleshooting of the electrical and control circuits of an electric heat furnace. Standard commercial components are wired into an operating electrical control system, while the heaters and blower are simulated by pilot lights and resistors. Up to 34 malfunctions may be inserted via the fault switches mounted on the side of the trainer. Power input is single-phase AC. The 240V for the simulated heaters is obtained from a step-up transformer.

Dimensions: 36"H x 36"W x 13"D. Shipping weight: 260 lbs.

Option: Model HMC-3 Mobile Cart

H-SZCT-2A Single Zone Control System Trainer

The Hampden **MODEL H-SZCT-2A** contains all of the control components of a roof top, two-stage, heating/cooling commercial air conditioning system including outside air damper control, heating setup and cooling setup, temperature and  $CO_2$  sensor, transformers, a programmable thermostat, and control relays. Students wire these components with patch cords into a fully operational system. Fault switches mounted on the side of the trainer permit the instructor to insert up to 16 malfunctions.