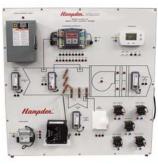

Dimensions: 36"H x 36"W x 13"D. Shipping weight: 260 lbs.

Option: Model HMC-3 Mobile Cart

H-SZCT-2A Single Zone Control System Trainer

The Hampden **MODEL H-SZCT-2A** contains all of the control components of a roof top, two-stage, heating/cooling commercial air conditioning system including outside air damper control, heating setup and cooling setup, temperature and  $CO_2$  sensor, transformers, a programmable thermostat, and control relays. Students wire these components with patch cords into a fully operational system. Fault switches mounted on the side of the trainer permit the instructor to insert up to 16 malfunctions.

Dimensions: 36"H x 36"W x 13"D. Shipping weight: 260 lbs.

Option: Model HMC-3 Mobile Cart

All Hampden units are available for operation at any voltage or frequency