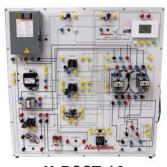

## **Environmental Systems Trainer**

Educational Training Equipment for the 21st Century

**Bulletin 234N** 

H-DSCT-1A Dual Speed Compressor Trainer

The Hampden **MODEL H-DSCT-1A** facilitates the study and troubleshooting of the electrical and control circuits of a three-phase, dual-speed hermetic compressor. Standard commercial components are wired into an operating electrical control system, while the compressor is simulated with pilot lights and sound. Up to 16 malfunctions may be inserted via the fault switches mounted on the side of the trainer. Input power is single-phase AC. Three-phase power to operate the trainer is obtained from a built-in converter.

Dimensions: 36"H x 36"W x 13"D. Shipping weight: 260 lbs.

Option: Model HMC-3 Mobile Cart

H-EHST-1B Electric Heat Service Trainer

The Hampden **MODEL H-EHST-1B** facilitates the study and troubleshooting of the electrical and control circuits of an electric heat furnace. Standard commercial components are wired into an operating electrical control system, while the heaters and blower are simulated by pilot lights and resistors. Up to 34 malfunctions may be inserted via the fault switches mounted on the side of the trainer. Power input is single-phase AC. The 240V for the simulated heaters is obtained from a step-up transformer.