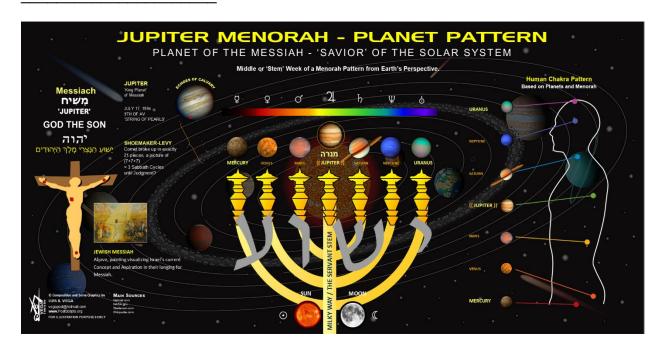

#### JUPITER RETROGRADES

Planet of the Messiah

https://nebula.wsimg.com/08d46e4410581c13d6a633a43cc727bf?AccessKeyId=D40106E1331 C24ABD7C3&disposition=0&alloworigin=1

And since 32 AD, the 2017 Cycle that occurred in Virgo was the 24th Time, being then an 8 x 3 = 24 Cycle, etc. But then the 25th Jupiter Retrograde Cycle in Virgo will occur in 2029. This is when Jupiter will be once again in Virgo and will approximate the Revelation 12 Sign that Year in 2029. And again, one is surmising that it could very well be the Mid-Point of the 7-Year Tribulation, if the Fall 2025 to Fall 2032 Timeline turns-out to be accurate. Also consider that in terms of the Solar System, counting from the Outside, excluding Pluto, Jupiter is the Center Planet when superimposed to correspond to the Jewish Menorah Motif.

## **Star Gates**

The Planets also follow the Color Spectrum of the Visible Light, i.e., the 'Rainbow', which is Amazing because every Planet then has a specific Resonance or Frequency based on its Size, Composition, Color and Orbit. If one wants to follow another Rabbit Trail, one has postulated that the 7 Planets correspond to the 7 Chakras of a Human Body. This Phenomena pertaining to the Human Body, likewise, corresponds to the Color Spectrum and Resonance of Frequency the Planets are arranged in their Order within the Solar System. Truly Amazing what Jesus has created. And how one is made in the Image and Likeness of YHVH, who is Light, Sound (the Word) and Spirit. Thank You Jesus.

#### Chart

#### JUPITER IN THE MENORAH

Center Servant Stem

https://drive.google.com/file/d/1Jcn3AQqzvcljjmt9Y C0ylS26CcZetWe/view?usp=sharing

Now, it is one's Theory that Heaven, the Cosmos, the Solar System, the Temple of YHVH are patterned with a 'Front Door' and a Back Door'. These can been defined as Portals or Star-Gates, in the case of the Cosmos, and Heaven itself. One is also suggesting that the Human Form, i.e., the Body is replicated in such a Way. This has to do with the 2 similar or corresponding Doors. And they are? The 'Front Door' to the Human Body, is naturally the Mouth. Then the 'Back Door' would correspond to the Anus, etc.