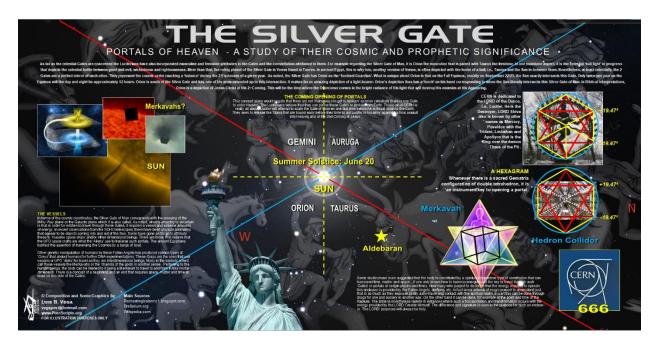

These 2 Portals is how the Universe is delineated within the Mazzaroth or Zodiac by the Intersections of the Ecliptic Line where the Sun traverses through the 12 Signs, and the Galactic Equator that defines the Plain of the Milky Way Galaxy. Or in other words, on can see the Gates, Portals or Doors as the Front Door and Back Door of the Cosmos. One postulates that it is a Mirror Reflection of how Heaven is also defined as. This same Heavenly and Cosmic Pattern is replicated on Earth.

Jerusalem is one such Example as the Old City is patterned after Orion and also with the Golden Gate to the East facing the Mount of Olives. Then there Is the Jaffa Gate, that corresponds to the Silver Gate, thus the 'Front Door and Back Door' of Jerusalem. And as Jerusalem is patterned after the Heavenly One, such is the Template. This goes for the USA and Europe as well. In the USA, the Golden Gate, San Francisco juxtaposed with the Brooklyn Bridge for example. And the ones from Portugal in Lisbon to the one in Istanbul, etc.

The Golden Gate is where Jesus entered Jerusalem, through the 'Front Door' on the Sabbath Triumphal Entry. And He left through the Damascus Gate, still being Silver in Color, corresponding to the Silver Gate or 'Back Door'. At Jesus' Return, it is from the Mount of Olives that Jesus will again enter Jerusalem through the Golden Gate. What is also unique about these 2 Gates is that they also correspond to Time. It is because the Sun is at each Gate on the Summer and Winter Solstices. They essentially delineate 'Time'. Thus, when a Planet enters the Golden Gate, it is a 'New Beginning' or Episode.

# Silver Gate

https://nebula.wsimg.com/7dfca3856da2e10dc5f2cea1602b0cba?AccessKeyId=D40106E1331 C24ABD7C3&disposition=0&alloworigin=1