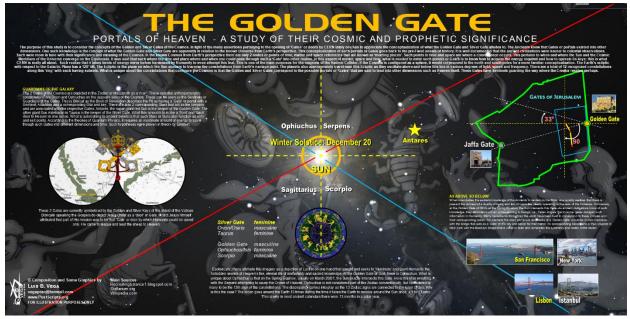

These 2 Portals is how the Universe is delineated within the Mazzaroth or Zodiac by the Intersections of the Ecliptic Line where the Sun traverses through the 12 Signs, and the Galactic Equator that defines the Plain of the Milky Way Galaxy. Or in other words, on can see the Gates, Portals or Doors as the Front Door and Back Door of the Cosmos. One postulates that it is a Mirror Reflection of how Heaven is also defined as. This same Heavenly and Cosmic Pattern is replicated on Earth.

Jerusalem is one such Example as the Old City is patterned after Orion and also with the Golden Gate to the East facing the Mount of Olives. Then there Is the Jaffa Gate, that corresponds to the Silver Gate, thus the 'Front Door and Back Door' of Jerusalem. And as Jerusalem is patterned after the Heavenly One, such is the Template. This goes for the USA and Europe as well. In the USA, the Golden Gate, San Francisco juxtaposed with the Brooklyn Bridge for example. And the ones from Portugal in Lisbon to the one in Istanbul, etc.

The Golden Gate is where Jesus entered Jerusalem, through the 'Front Door' on the Sabbath Triumphal Entry. And He left through the Damascus Gate, still being Silver in Color, corresponding to the Silver Gate or 'Back Door'. At Jesus' Return, it is from the Mount of Olives that Jesus will again enter Jerusalem through the Golden Gate. What is also unique about these 2 Gates is that they also correspond to Time. It is because the Sun is at each Gate on the Summer and Winter Solstices. They essentially delineate 'Time'. Thus, when a Planet enters the Golden Gate, it is a 'New Beginning' or Episode.

#### Charts

#### Golden Gate

https://nebula.wsimg.com/d170f68ddf026508a0d33b878aa3d6aa?AccessKeyId=D40106E1331 C24ABD7C3&disposition=0&alloworigin=1