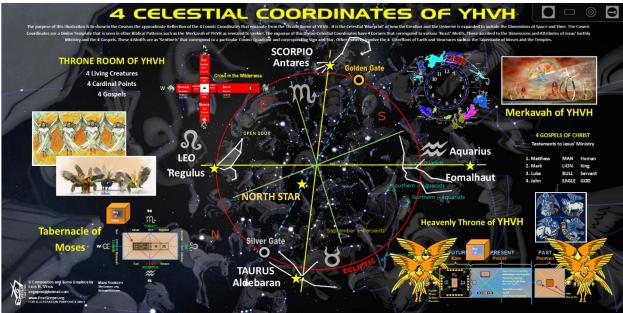

These 2 Portals is how the Universe is delineated within the Mazzaroth or Zodiac by the Intersections of the Ecliptic Line where the Sun traverses through the 12 Signs, and the Galactic Equator that defines the Plain of the Milky Way Galaxy. Or in other words, on can see the Gates, Portals or Doors as the Front Door and Back Door of the Cosmos. One postulates that it is a Mirror Reflection of how Heaven is also defined as. This same Heavenly and Cosmic Pattern is replicated on Earth.

Jerusalem is one such Example as the Old City is patterned after Orion and also with the Golden Gate to the East facing the Mount of Olives. Then there Is the Jaffa Gate, that corresponds to the Silver Gate, thus the 'Front Door and Back Door' of Jerusalem. And as Jerusalem is patterned after the Heavenly One, such is the Template. This goes for the USA and Europe as well. In the USA, the Golden Gate, San Francisco juxtaposed with the Brooklyn Bridge for example. And the ones from Portugal in Lisbon to the one in Istanbul, etc.