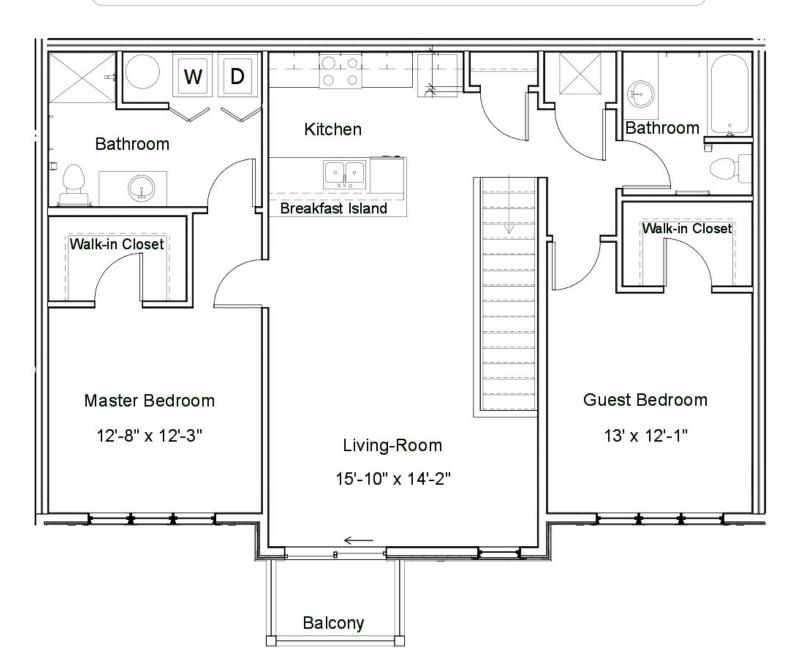

#### Two Bedroom / Two Bathroom with Detached Garage

1,216 Square Feet

\$1,672

Unit No.: A&B 201, 206, 207, 208 C207, C208 B2 Floor Plan