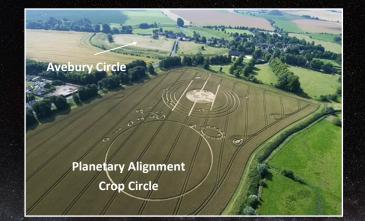

# CROP CIRCLE ALIEN DECEPTIONS ALIEN DISCLOSURE - DNA GENETIC ENGINEERING

The purpose of this illustration is to highlight the Avebury Planetary Alignment of December 21, 2012 Crop Circle Phenomena. It depicts the coming of a 2nd Sun and a Pole Shift due to a Catastrophic Expansion of the Sun's Radial Energies, Radiation and/or Flares. Based on the Depiction, there are some strange and Mysterious Symbols still in dispute as to their meaning. This study alludes to the significant Biblical fulfillment of what the Book of Revelation Prophecies declare will take place during the Tribulation Period. There will be a Celestial Object, an Asteroid as big as a 'Mountain' that will hit the Earth's Ocean and cause 1/3 of the water to turn bitter. There will be a degree of Heat so intense that it will burn up 1/3 of al the Earth's Trees and Grass. In this context, the authors of the Crop Circle(s) seem to be ready to initiate a full-on Disclosure at an opportune Time. This would be part of the Luciferian/NWO Plan to present the 'Lie' that Jesus Christ stated will be believed by in the Last Davs. The 'Lie' will encompass an Explanation to the Rapture and a promise to attempt to alter Humanity's Genetic Make-Up. This illustration will consider the Crop Circle layout as compared to the actual December 21, 2012 3D Computer Model. A brief survey of the ramifications of the coming DNA Alteration will be covered because perhaps the coming Mark of the Beast will thus affect a person's Eternal Redeemability.

### PLANET X PHENOMENA

There are those that have allegedly stated that the 2<sup>rd</sup> Sun Solar System has been photographed and recorded already. Then there are those that dismiss it because it cannot be seen by Telescopes. This illustration is perhaps an attempt at proving the possible existence of Planet X, but he Avebury Crop Circle Phenomenon is Interpreted in terms of correlating Biblical Prophecy. Notice the dramatic increase of the Sun's size?