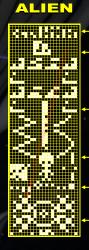

### **ANSWERS FROM THE STARS**

On Nov 16th, 1974, a Binary Coded sketch was sent out into Space that basically had a make-up and pertinent information about Humanity and Earth. It was sent out from the Arecibo Station in Puerto Rico, thus called the Arecibo Message. The Message consisted of a 3 Tera-Watt Narrow Band Binary Code Transmission. It was directed toward the M13 Globular Star Cluster in the Constellation Hercules. The Binary Code was Binary 0 for Empty Spaces or Blocks and 1's for the Solid Blocks.

On Aug 14, 2001, there was a crop Circle that had unique properties in its design. It notably appeared next to the UK's largest Astronomical Station. The 1st Crop Circle was characterizing by a recognizable Human Face. It was much reminiscent of the 'Face on Mars'. Perhaps it was a clue or hint that it came from Mars.

On Aug 17, 2001, 3 Days later another Crop Circle near it appeared overnight. It is called the Arecibo Message Response. The Arecibo Message reply Crop Circle basically looked similar to the 1974 Arecibo Plates and Message except in a few distinctive ways. It was basically the Response by said 'Aliens' in a Description of what and who they are:

- 1. Silicon was highlighted instead of Carbon.
- 2. The DNA had a 3rd Strand.
- 3. The Height of Humanoid are around 4ft with larger Heads.
- 4. Humanoids inhabit the 3, 4 and the 5th Planets.
- 5. The quantity was counted at 25 Billion.