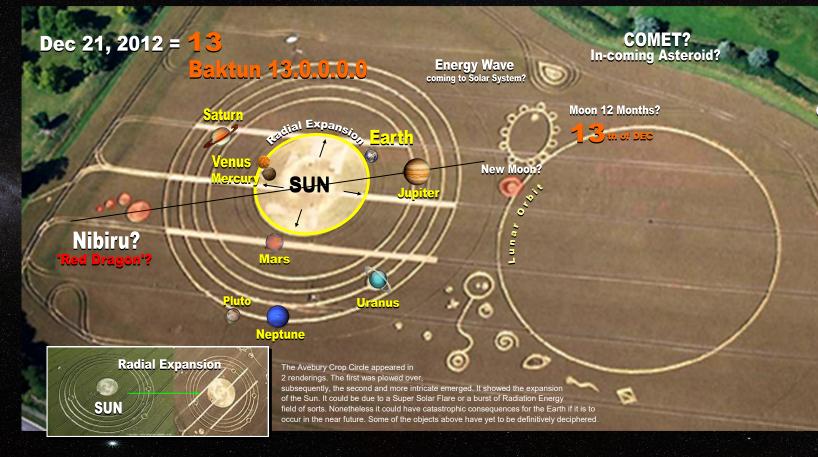

# CROP CIRCLE ALIEN DECEPTIONS ALIEN DISCLOSURE - DNA GENETIC ENGINEERING

The purpose of this illustration is to highlight the Avebury Planetary Alignment of December 21, 2012 Crop Circle Phenomena. It depicts the coming of a 2nd Sun and a Pole Shift due to a Catastrophic Expansion of the Sun's Radial Energies, Radiation and/or Flares. Based on the Depiction, there are some strange and Mysterious Symbols still in dispute as to their meaning. This study alludes to the significant Biblical fulfillment of what the Book of Revelation Prophecies declare will take place during the Tribulation Period. There will be a Celestial Object, an Asteroid as big as a 'Mountain' that will hit the Earth's Ocean and cause 1/3 of the water to turn bitter. There will be a degree of Heat so intense that it will burn up 1/3 of al the Earth's Trees and Grass. In this context, the authors of the Crop Circle(s) seem to be ready to initiate a full-on Disclosure at an opportune Time. This would be part of the Luciferian/NWO Plan to present the 'Lie' that Jesus Christ stated will be believed by in the Last Davs. The 'Lie' will encompass an Explanation to the Rapture and a promise to attempt to alter Humanity's Genetic Make-Up. This illustration will consider the Crop Circle layout as compared to the actual December 21, 2012 3D Computer Model. A brief survey of the ramifications of the coming DNA Alteration will be covered because perhaps the coming Mark of the Beast will thus affect a person's Eternal Redeemability.

### PLANET X PHENOMENA

There are those that have allegedly stated that the 2<sup>rd</sup> Sun Solar System has been photographed and recorded already. Then there are those that dismiss it because it cannot be seen by Telescopes. This illustration is perhaps an attempt at proving the possible existence of Planet X, but he Avebury Crop Circle Phenomenon is Interpreted in terms of correlating Biblical Prophecy. Notice the dramatic increase of the Sun's size?

If the increasing Frequencies of Earthquakes, Solar Flares, Global Warming, Erratic Weather, etc. are any indication that the crop circle depiction is going to happen, then the Earth and Humanity are in Dire-Straits. It does seem to suggest the inevitable likelihood of such Catastrophic Events, nonetheless. It also does correlated with the coming prophesized Scroll Judgments of the Book of Revelation that will occur at some point during the last Sabbath Cycle of a 7-Year Tribulation Period.