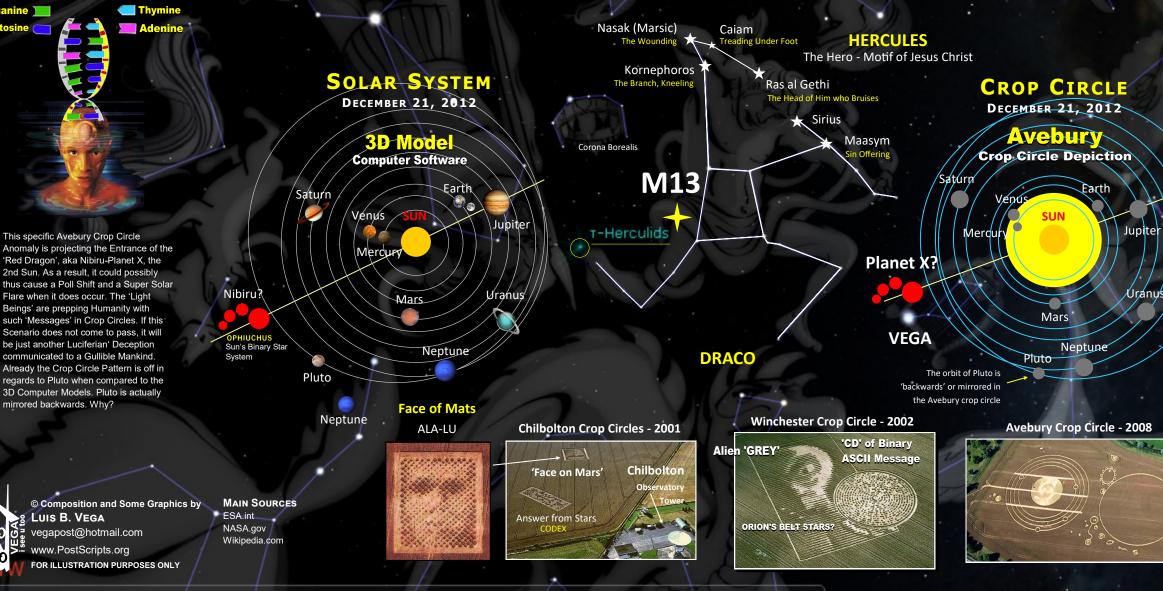

# ARECIBO ALIEN MESSAGE TO HUMANITY

The purpose of this illustration is to depict what occurred Astronomically on December 21, 2012 and based on the Arecibo Message that was beamed to M13 in the Constellation of Hercules. The study will depict the 'Answer' that appeared in various Crop Circles around England. The Planet X / Nibiru Crop Circle that appeared in two parts in Avebury Manor, near Avebury, Wiltshire, UK on 15-July-2008? Avebury Formation first reported on 15-July-2008. According to the Bible, such 'Aliens' pose themselves as Light Beings, as they are Spiritual and dwell in the other Dimensions per Ephesians 2v14. These are Evil Fallen Angles and their Disembodied Prodigy as a result of the Flood of Genesis 6. Presently, the threshold of Evil and Spiritual Darkness on Earth is coinciding with the Full Discloser and Contact of these Evil Entities per the warning of Jesus Christ that it would be 'As in the Days of Noah.' The 'Lie' will be believed by most as even now many are believing and await their Arrival and 'Salvation'. After the Rapture, their promise will be to 'help' Humanity 'cleanse' the Earth of any left-over Christians. The Lie' will utilize the 'Mark of the Beast System to Control Humanity through DNA Genetic Manipulations.

### **ANSWERS FROM THE STARS**

On Nov 16th, 1974, a Binary Coded sketch was sent out into Space that basically had a make-up and pertinent information about Humanity and Earth. It was sent out from the Arecibo Station in Puerto Rico, thus called the Arecibo Message. The Message consisted of a 3 Tera-Watt Narrow Band Binary Code Transmission. It was directed toward the M13 Globular Star Cluster in the Constellation Hercules. The Binary Code was Binary 0 for Empty Spaces or Blocks and 1's for the Solid Blocks.

On Aug 14, 2001, there was a crop Circle that had unique properties in its design. It notably appeared next to the UK's largest Astronomical Station. The 1st Crop Circle was characterizing by a recognizable Human Face. It was much reminiscent of the 'Face on Mars'. Perhaps it was a clue or hint that it came from Mars.

On Aug 17, 2001, 3 Days later another Crop Circle near it appeared overnight. It is called the Arecibo Message Response. The Arecibo Message reply Crop Circle basically looked similar to the 1974 Arecibo Plates and Message except in a few distinctive ways. It was basically the Response by said 'Aliens' in a Description of what and who they are:

- 1. Silicon was highlighted instead of Carbon.
- 2. The DNA had a 3rd Strand.
- 3. The Height of Humanoid are around 4ft with larger Heads.
- 4. Humanoids inhabit the 3, 4 and the 5th Planets.
- 5. The quantity was counted at 25 Billion.