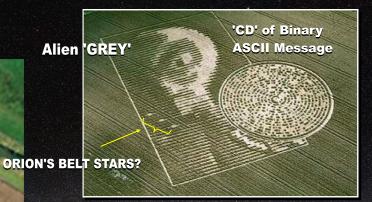

### **ASCII Message Translation**

'Beware of the Bearers of False Gifts And their Broken Promises. Much Pain but still Time. There is Good out there. We oppose Deception. Conduit closing'.

On Aug 14, 2001, there was a crop Circle that had unique properties in its design. It notably appeared next to the UK's largest Astronomical Station. The 1st Crop Circle was characterizing by a recognizable Human Face. It was much reminiscent of the 'Face on Mars'. Perhaps it was a clue or hint that it came from Mars.

On Aug 17, 2001, 3 Days later another Crop Circle near it appeared overnight. It is called the Arecibo Message Response. The Arecibo Message reply Crop Circle basically looked similar to the 1974 Arecibo Plates and Message except in a few distinctive ways. It was basically the Response by said 'Aliens' in a Description of what and who they are:

- 1. Silicon was highlighted instead of Carbon.
- 2. The DNA had a 3rd Strand.
- 3. The Height of Humanoid are around 4ft with larger Heads.
- 4. Humanoids inhabit the 3, 4 and the 5th Planets.
- 5. The quantity was counted at 25 Billion.