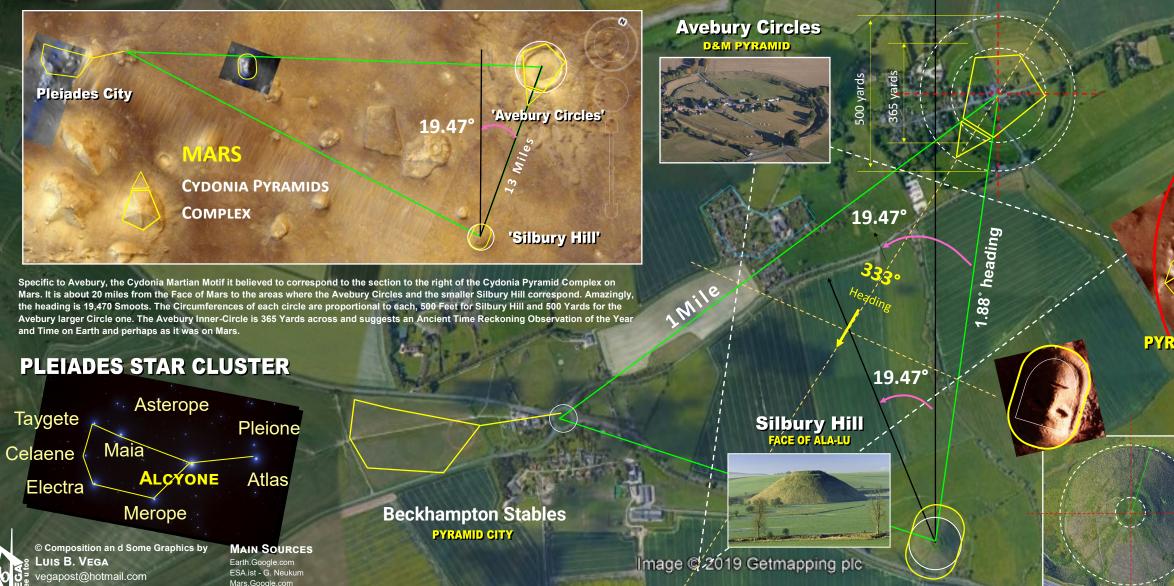

# EBURY CYDONIAN STAR MAP MARTIAN MOTIF TRIANGULATION PYRAMID COMPLEX

The purpose of this illustration is to present Evidence that the Geometric Ley-Lines of Avebury Circle correspond to the Cydonia, Mars Anomalies, there are 3 Main Pyramid Structures that comprise the Martian Motif. There is the famous Face of Mars the Giant Pentagon Fortress and the Pleiadian Pyramid City. These 3 Structures triangulate each other to comprise a Hexagram 'Star Gate' and would make-up the core of a large Metropolitan City on Earth. What is astonishing is that such a Martian Motif is seen implemented in the Architecture of almost all the Ancient Capitals on Earth. This Star Gate Alignment started, at least based on the Archeological Record, after the Flood of Noah with Babylon and Sumer. How the Martian Motif is tied to the Ley-Lines of Ancient Cities, Temples and Structures is that perhaps the Lost Knowledge and connection of the Martian Civilization was conveyed to the few and selected 'Priestly' Class on Earth that constitutes the Secret Societies, etc. This Special Class of Humans are perhaps tasked with keeping the Legacy, Lifeline and Bloodline of Mars, Operational. Even now in the Modern Era, the same Cydonia, Mars motif is incorporated into the major Capitals of the World. The Martian Motif is basically encrypted and hidden in Plain Sight. It speaks to the Luciferian Powers 'Behind the Curtain' of those that really are the Masters of the World, for now.

### Cydonia, Mars 40°44'33.60N 09°27'40.29W

D&M PENTAGON

19.47°

Minutes of Arc

**PYRAMID CITY** 

FACE OF ALA-LU

**Google** Earth

Imagery Date: 3/16/2016 51°25'42.99" N 1°51'14.62" W elev 0 ft eye alt 15449 ft 🔘