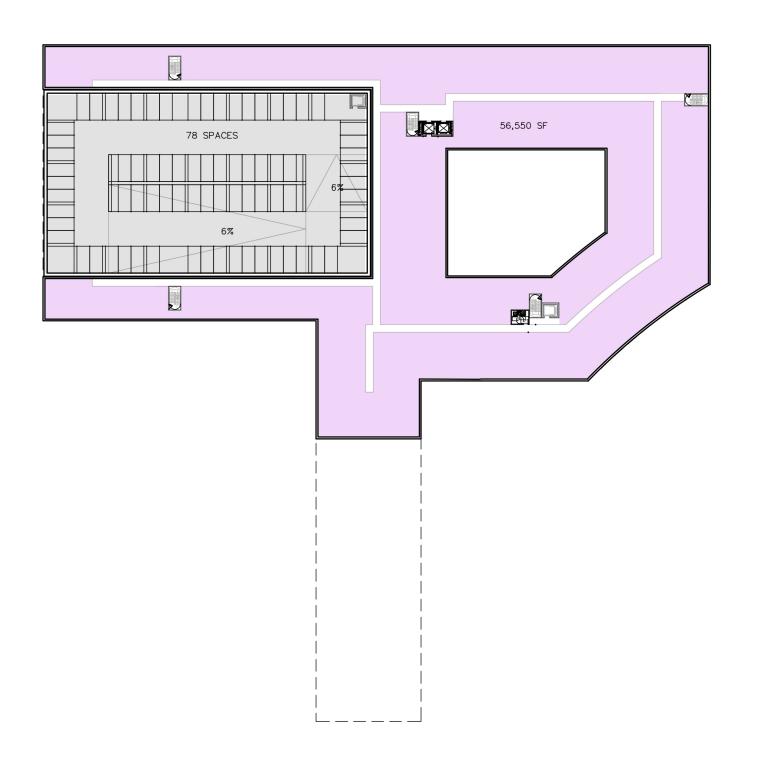

| FLOOR | residential (SF) | UNITS (#) | RETAIL (SF) |
|-------|------------------|-----------|-------------|
| 1     | 13,800           | 8         | 51,500      |
| 2     | -                | -         | -           |
| 3     | 69,750           | 69        | -           |
| 4     | 69,750           | 69        | -           |
| 5     | 69,750           | 69        | -           |
| 6     | 69,750           | 69        | -           |
| 7     | 69,750           | 69        | -           |
| 8     | 56,550           | 56        | -           |
|       |                  |           |             |
| TOTAL | 419,100          | 409       | 51,500      |

| FLOOR | residential (SF) | units (#) | RETAIL (SF |
|-------|------------------|-----------|------------|
| 1     | 13,800           | 8         | 51,500     |
| 2     | -                | -         | -          |
| 3     | 69,750           | 69        | -          |
| 4     | 69,750           | 69        | -          |
| 5     | 69,750           | 69        | -          |
| 6     | 69,750           | 69        | -          |
| 7     | 69,750           | 69        |            |
| 8     | 56,550           | 56        | -          |
|       |                  |           |            |
| TOTAL | 419,100          | 409       | 51,500     |

| D2 RESIDENTIAL |                  |           |            |
|----------------|------------------|-----------|------------|
| FLOOR          | residential (SF) | UNITS (#) | RETAIL (SF |
| 1              | 13,800           | 8         | 51,500     |
| 2              | -                | -         | -          |
| 3              | 69,750           | 69        | -          |
| 4              | 69,750           | 69        | -          |
| 5              | 69,750           | 69        | -          |
| 6              | 69,750           | 69        | -          |
| 7              | 69,750           | 69        | -          |
| 8              | 56,550           | 56        | -          |
|                |                  |           |            |
| TOTAL          | 419,100          | 409       | 51,500     |