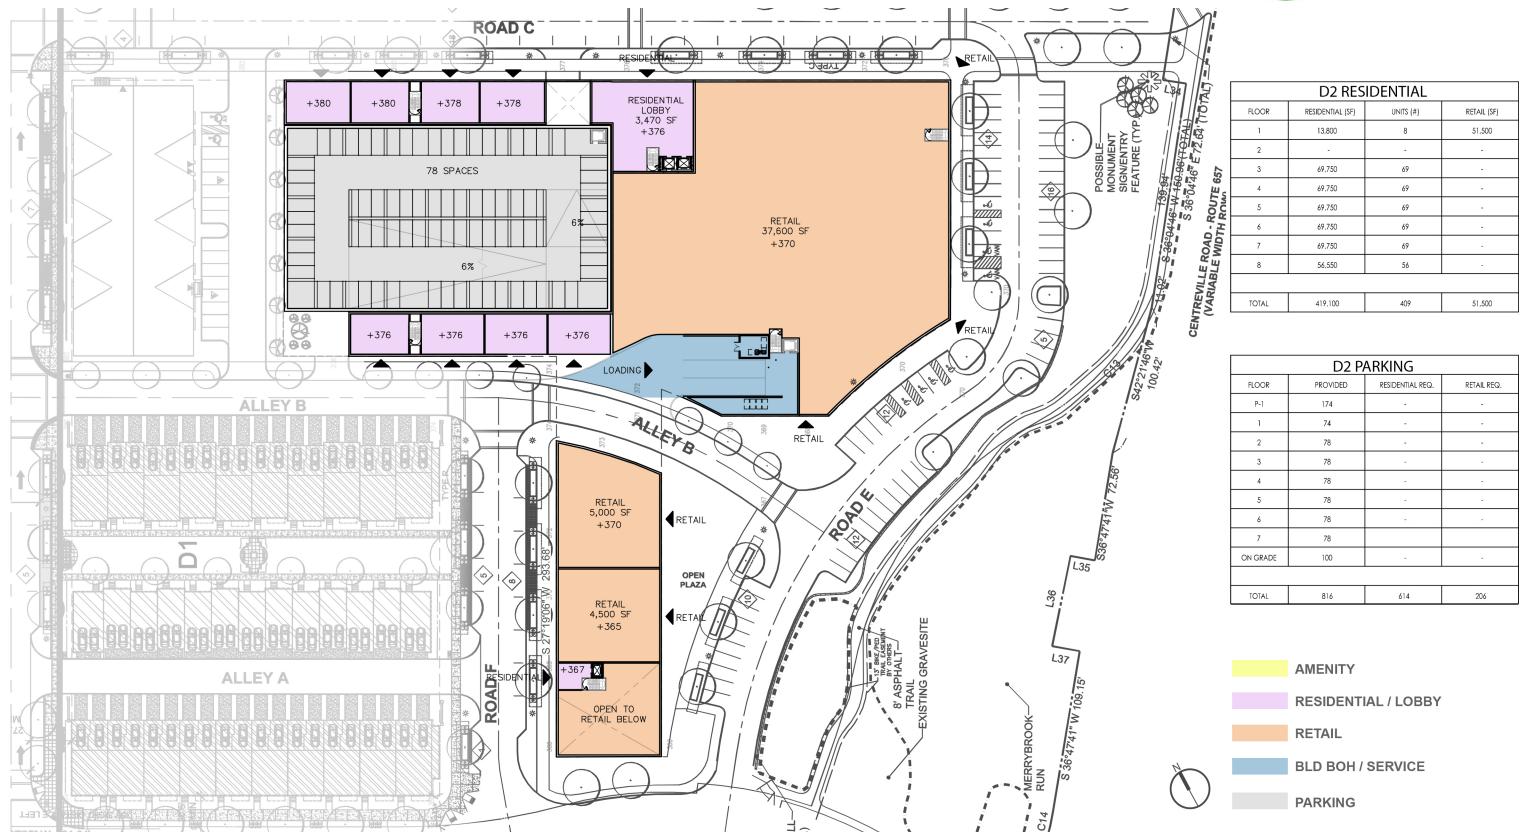

| FLOOR | residential (SF) | units (#) | RETAIL (SF |
|-------|------------------|-----------|------------|
| 1     | 13,800           | 8         | 51,500     |
| 2     | -                | -         | -          |
| 3     | 69,750           | 69        | -          |
| 4     | 69,750           | 69        | -          |
| 5     | 69,750           | 69        | -          |
| 6     | 69,750           | 69        | -          |
| 7     | 69,750           | 69        |            |
| 8     | 56,550           | 56        | -          |
|       |                  |           |            |
| TOTAL | 419,100          | 409       | 51,500     |

| D2 PARKING |          |                  |             |  |
|------------|----------|------------------|-------------|--|
| FLOOR      | PROVIDED | RESIDENTIAL REQ. | RETAIL REQ. |  |
| P-1        | 174      | -                | -           |  |
| 1          | 74       | -                | -           |  |
| 2          | 78       | -                |             |  |
| 3          | 78       | -                | -           |  |
| 4          | 78       | -                |             |  |
| 5          | 78       | -                | -           |  |
| 6          | 78       | -                | ·           |  |
| 7          | 78       |                  |             |  |
| ON GRADE   | 100      | -                | -           |  |
|            |          |                  |             |  |
| TOTAL      | 816      | 614              | 206         |  |