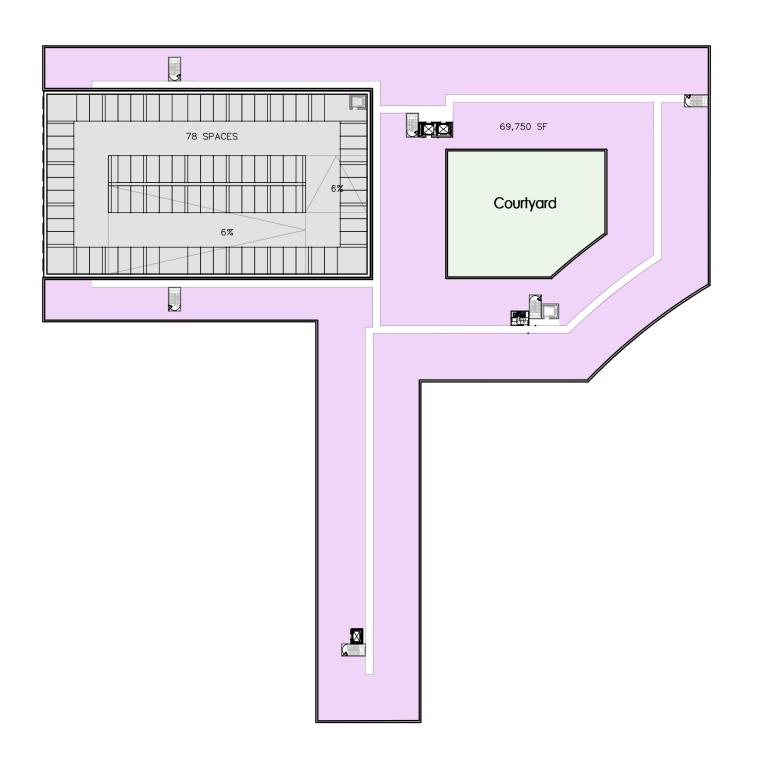

| FLOOR | residential (SF) | UNITS (#) | RETAIL (SF) |
|-------|------------------|-----------|-------------|
| 1     | 13,800           | 8         | 51,500      |
| 2     | -                | -         | -           |
| 3     | 69,750           | 69        | -           |
| 4     | 69,750           | 69        | -           |
| 5     | 69,750           | 69        | -           |
| 6     | 69,750           | 69        | -           |
| 7     | 69,750           | 69        | -           |
| 8     | 56,550           | 56        | -           |
|       |                  |           |             |
| TOTAL | 419,100          | 409       | 51,500      |

| FLOOR | residential (SF) | units (#) | RETAIL (SF |
|-------|------------------|-----------|------------|
| 1     | 13,800           | 8         | 51,500     |
| 2     | -                | -         | -          |
| 3     | 69,750           | 69        | -          |
| 4     | 69,750           | 69        | -          |
| 5     | 69,750           | 69        | -          |
| 6     | 69,750           | 69        | -          |
| 7     | 69,750           | 69        |            |
| 8     | 56,550           | 56        | -          |
|       |                  |           |            |
| TOTAL | 419,100          | 409       | 51,500     |

| D2 RESIDENTIAL |                  |           |            |
|----------------|------------------|-----------|------------|
| FLOOR          | residential (SF) | UNITS (#) | RETAIL (SF |
| 1              | 13,800           | 8         | 51,500     |
| 2              | -                | -         | -          |
| 3              | 69,750           | 69        | -          |
| 4              | 69,750           | 69        | -          |
| 5              | 69,750           | 69        | -          |
| 6              | 69,750           | 69        | -          |
| 7              | 69,750           | 69        | -          |
| 8              | 56,550           | 56        | -          |
|                |                  |           |            |
| TOTAL          | 419,100          | 409       | 51,500     |