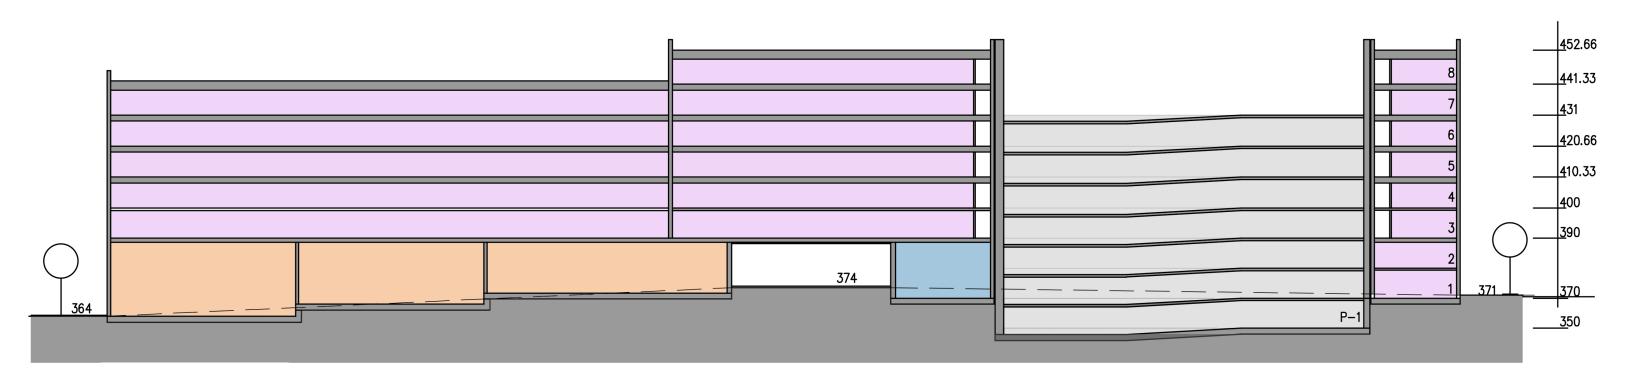

|----------|------------------|-------------|--|
| FLOOR      | PROVIDED | residential req. | RETAIL REQ. |  |
| P-1        | 174      | -                | -           |  |
| 1          | 74       | -                | -           |  |
| 2          | 78       | -                | -           |  |
| 3          | 78       | -                | -           |  |
| 4          | 78       | -                | -           |  |
| 5          | 78       | -                |             |  |
| 6          | 78       | -                | -           |  |
| 7          | 78       |                  |             |  |
| ON GRADE   | 100      | -                | -           |  |
|            |          |                  |             |  |
| TOTAL      | 816      | 614              | 206         |  |









**SECTION A** 











**SECTION B**