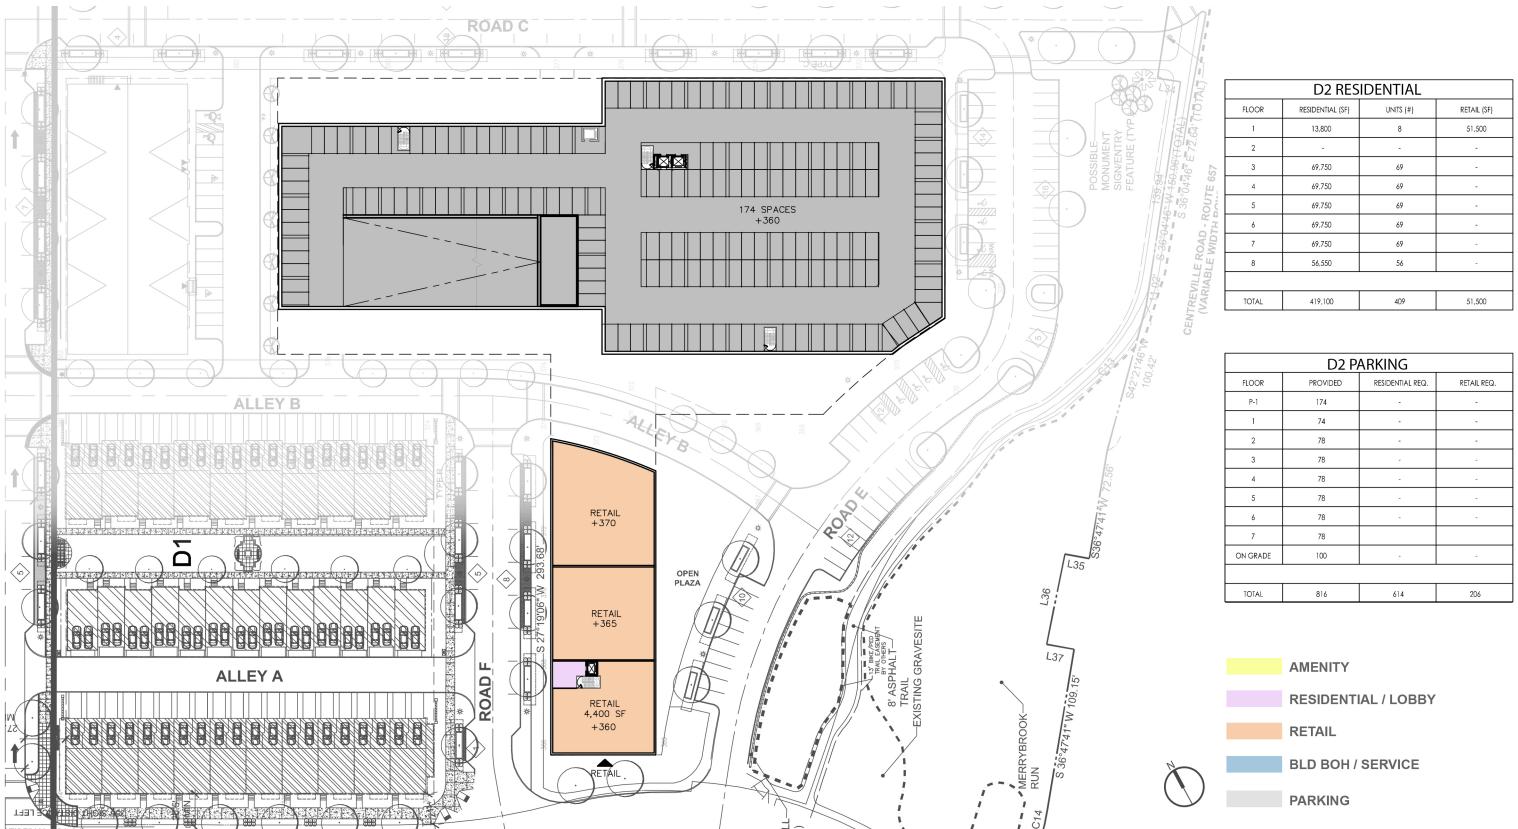

| FLOOR | residential (SF) | UNITS (#) | RETAIL (SF) |
|-------|------------------|-----------|-------------|
| 1     | 13,800           | 8         | 51,500      |
| 2     | -                | -         | -           |
| 3     | 69,750           | 69        | -           |
| 4     | 69,750           | 69        | -           |
| 5     | 69,750           | 69        | -           |
| 6     | 69,750           | 69        | -           |
| 7     | 69,750           | 69        | -           |
| 8     | 56,550           | 56        | -           |
|       |                  |           |             |
| TOTAL | 419,100          | 409       | 51,500      |

| D2 PARKING |          |                  |             |  |
|------------|----------|------------------|-------------|--|
| FLOOR      | PROVIDED | RESIDENTIAL REQ. | RETAIL REQ. |  |
| P-1        | 174      | -                | -           |  |
| 1          | 74       | -                | -           |  |
| 2          | 78       | -                | -           |  |
| 3          | 78       | -                | -           |  |
| 4          | 78       | -                | -           |  |
| 5          | 78       | -                | -           |  |
| 6          | 78       | -                | -           |  |
| 7          | 78       |                  |             |  |
| ON GRADE   | 100      | -                | -           |  |
|            |          |                  |             |  |
| TOTAL      | 816      | 614              | 206         |  |