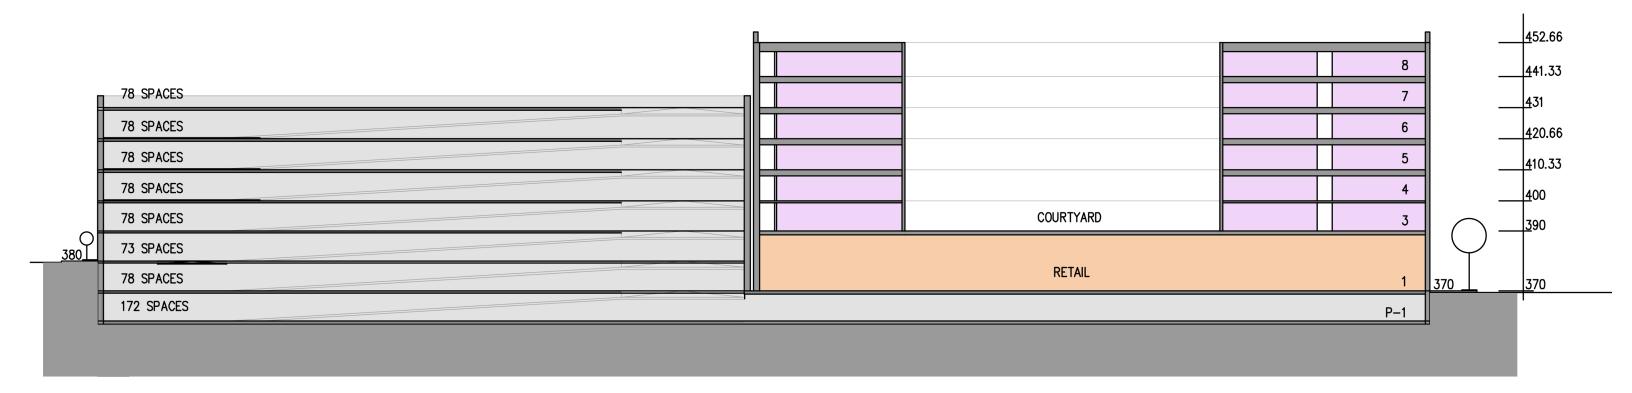

| D2 PARKING |          |                  |             |  |
|------------|----------|------------------|-------------|--|
| FLOOR      | PROVIDED | RESIDENTIAL REQ. | RETAIL REQ. |  |
| P-1        | 174      | -                | -           |  |
| 1          | 74       | -                | -           |  |
| 2          | 78       | -                | -           |  |
| 3          | 78       | -                | -           |  |
| 4          | 78       | -                | -           |  |
| 5          | 78       | -                | -           |  |
| 6          | 78       | -                | -           |  |
| 7          | 78       |                  |             |  |
| ON GRADE   | 100      | -                | -           |  |
|            |          |                  |             |  |
| TOTAL      | 816      | 614              | 206         |  |

| D2 PARKING |          |                  |             |  |
|------------|----------|------------------|-------------|--|
| FLOOR      | PROVIDED | RESIDENTIAL REQ. | RETAIL REQ. |  |
| P-1        | 174      | -                | -           |  |
| 1          | 74       | -                | -           |  |
| 2          | 78       | -                |             |  |
| 3          | 78       | -                | -           |  |
| 4          | 78       | -                |             |  |
| 5          | 78       | -                | -           |  |
| 6          | 78       | -                | ·           |  |
| 7          | 78       |                  |             |  |
| ON GRADE   | 100      | -                | -           |  |
|            |          |                  |             |  |
| TOTAL      | 816      | 614              | 206         |  |

| D2 PARKING |          |                  |             |  |
|------------|----------|------------------|-------------|--|
| FLOOR      | PROVIDED | residential req. | RETAIL REQ. |  |
| P-1        | 174      | -                | -           |  |
| 1          | 74       | -                | -           |  |
| 2          | 78       | -                | -           |  |
| 3          | 78       | -                | -           |  |
| 4          | 78       | -                | -           |  |
| 5          | 78       | -                |             |  |
| 6          | 78       | -                | -           |  |
| 7          | 78       |                  |             |  |
| ON GRADE   | 100      | -                | -           |  |
|            |          |                  |             |  |
| TOTAL      | 816      | 614              | 206         |  |

**SECTION A** 

**SECTION B** 