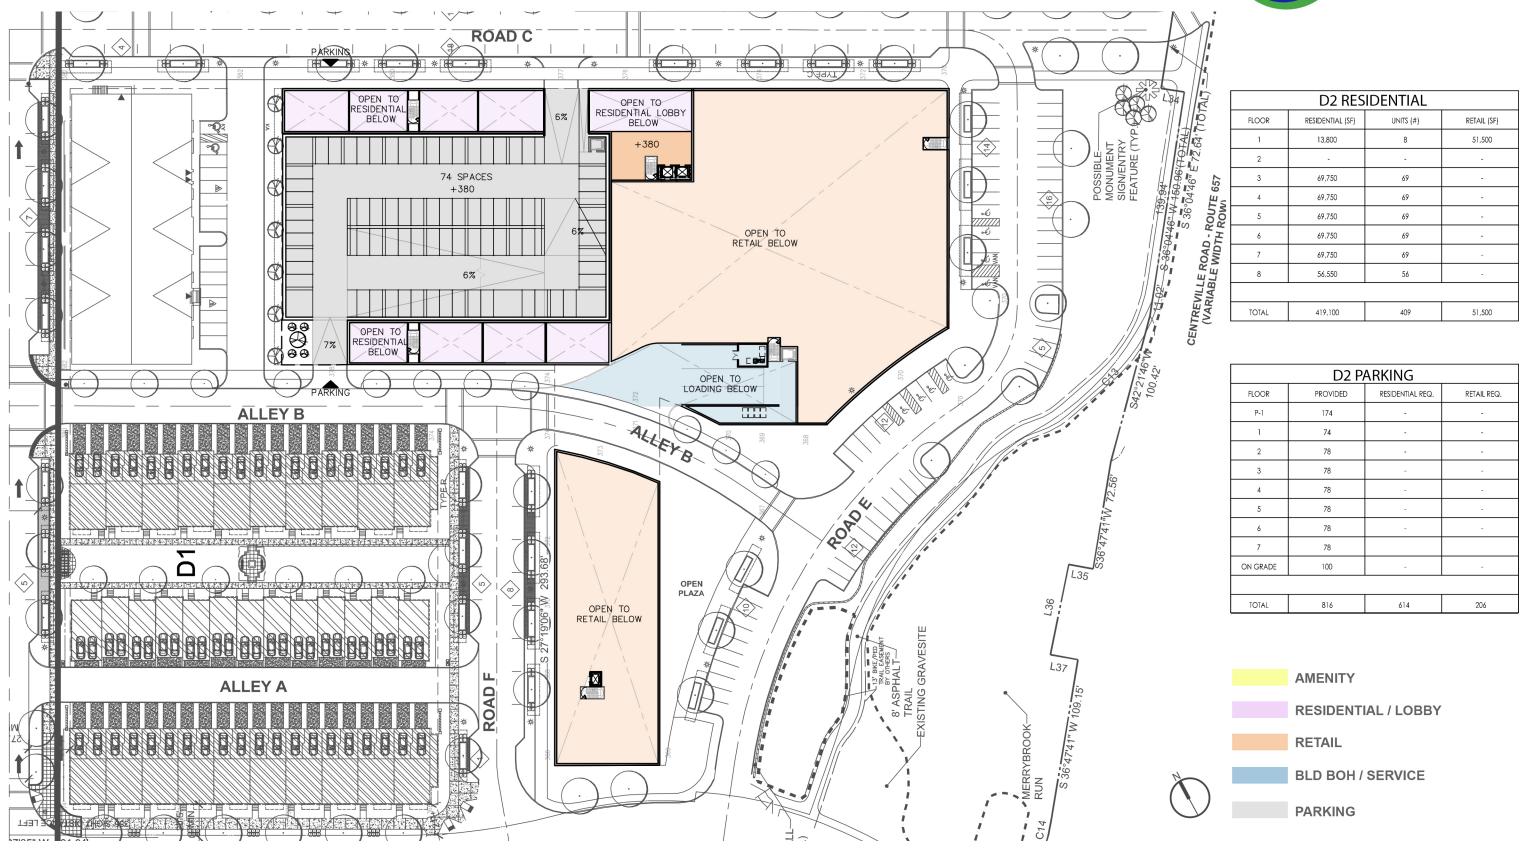

| D2 RESIDENTIAL |                  |           |            |
|----------------|------------------|-----------|------------|
| FLOOR          | residential (SF) | UNITS (#) | RETAIL (SF |
| 1              | 13,800           | 8         | 51,500     |
| 2              | -                | -         | -          |
| 3              | 69,750           | 69        | -          |
| 4              | 69,750           | 69        | -          |
| 5              | 69,750           | 69        | -          |
| 6              | 69,750           | 69        | -          |
| 7              | 69,750           | 69        | -          |
| 8              | 56,550           | 56        | -          |
|                |                  |           |            |
| TOTAL          | 419,100          | 409       | 51,500     |

| D2 PARKING |          |                  |             |  |
|------------|----------|------------------|-------------|--|
| FLOOR      | PROVIDED | residential req. | RETAIL REQ. |  |
| P-1        | 174      | -                | -           |  |
| 1          | 74       | -                | -           |  |
| 2          | 78       | -                | -           |  |
| 3          | 78       | -                | -           |  |
| 4          | 78       | -                | -           |  |
| 5          | 78       | -                |             |  |
| 6          | 78       | -                | -           |  |
| 7          | 78       |                  |             |  |
| ON GRADE   | 100      | -                | -           |  |
|            |          |                  |             |  |
| TOTAL      | 816      | 614              | 206         |  |