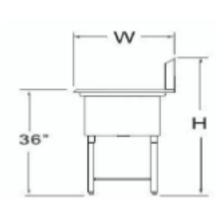

## **ALL MADE OF TYPE 304 STAINLESS STEEL**

STAINLESS STEEL LEGS WITH CROSS BRACING FOR SUPPORT EXTRA WELDED UNDER TUBS FOR LONGEVITY STARINERS INCLUDED

| Product<br>Number | Ga | Description  | Bowl Size (Inch) |    |    | Overall Size (Inch) |        |    |
|-------------------|----|--------------|------------------|----|----|---------------------|--------|----|
|                   |    |              | W                | L  | D  | W                   | L      | Н  |
| WE-15151P         | 18 | Service Sink | 15               | 15 | 13 | 18 1/4              | 18     | 45 |
| WE-18181P         | 18 | Service Sink | 18               | 18 | 13 | 21                  | 21 1/2 | 45 |
| WH-24241P         | 16 | Service Sink | 24               | 24 | 13 | 27 1/2              | 27     | 45 |