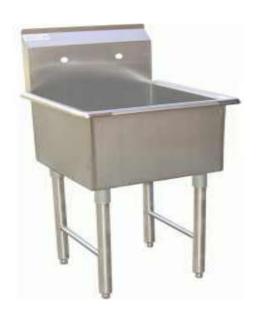

## Wicketts Stainless SPECIFICATION

Stainless Steel Service Sink

## **ALL MADE OF TYPE 304 STAINLESS STEEL**

STAINLESS STEEL LEGS WITH CROSS BRACING FOR SUPPORT EXTRA WELDED UNDER TUBS FOR LONGEVITY STARINERS INCLUDED

| Product<br>Number | Ga | Description  | Bowl Size (Inch) |    |    | Overall Size (Inch) |        |    |
|-------------------|----|--------------|------------------|----|----|---------------------|--------|----|
|                   |    |              | W                | L  | D  | W                   | L      | Н  |
| WE-15151P         | 18 | Service Sink | 15               | 15 | 13 | 18 1/4              | 18     | 45 |
| WE-18181P         | 18 | Service Sink | 18               | 18 | 13 | 21                  | 21 1/2 | 45 |
| WH-24241P         | 16 | Service Sink | 24               | 24 | 13 | 27 1/2              | 27     | 45 |