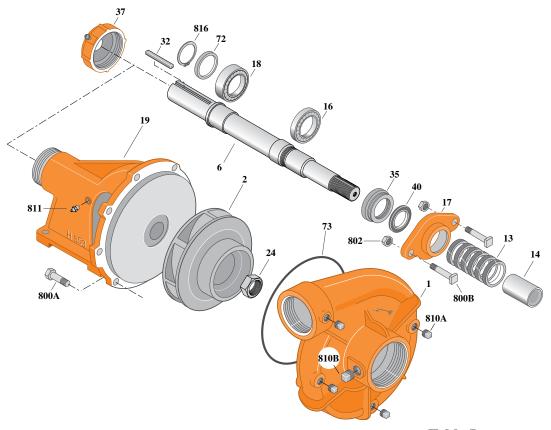

## **Packing Construction**

| Item | Part Description            | Part Number |
|------|-----------------------------|-------------|
| 1    | Case, Volute                | See Table I |
| 2    | Impeller                    | See Table I |
| 6    | Shaft (Not sold separately) | See Note 2  |
| 13   | Ring, Packing (Set of 6)    | S14022      |
| 14   | Sleeve, Shaft               | S05127L     |
| 16   | Bearing, Ball               | S13270      |
| 17   | Gland, Packing (See Note 1) | S04948      |
| 18   | Bearing, Ball               | S13271      |
| 19   | Frame                       | H00553      |
| 24   | Locknut, Impeller (CW)      | M10220      |
| 24   | Locknut, Impeller (CCW)     | U36-189SS   |
| 32   | Key, 1/4x2-1/8"             | S24255      |
| 40   | Slinger, Water              | S12260      |
| 35   | Inner Bearing Cap           | S19033      |
| 37   | Outer Bearing Cap Assembly* | S19914      |
| 72   | Ring, Thrust                | S29218      |
| 73   | O-Ring (See Note 3)         | M14943      |

<sup>\*</sup> Includes grease fitting and set screw.

Table I

| B/M No. | Rotation | Volute<br>Case | Impeller | Impeller<br>Diameter |
|---------|----------|----------------|----------|----------------------|
| B66161  | CW       | H00689         | M02153   | 9.00"                |
| B66168  | CCW      | H00698         | H02181   | 9.00"                |

| Item | Part Description                      | Part Number |
|------|---------------------------------------|-------------|
| 800A | Capscrew, Hex 3/8-16x1" (8 Req.)      | S26826      |
| 800B | Bolt, Sq. Head 3/8-16x2-1/2" (2 Req.) | S23762      |
| 802  | Nut, Hex 3/8-16 (2 Req.)              | S23343      |
| 810A | Plug, Pipe 1/4 NPT (4 Req.)           | S23715      |
| 810B | Plug, Pipe 1/2 NPT                    | S23717      |
| 811  | Fitting, Grease                       | S23670      |
| 816  | Ring, Retaining                       | S23010      |

**NOTE 1**: A two piece (split) stainless steel packing gland is available for replacement, order part number B82468.

**NOTE 2**: Shaft Replacement Kit available for this model. Berkeley part number B80698 for CW, B80696 for CCW. Pump Shaft sold in shaft replacement kit only.

**NOTE 3**: Also accepts gasket S05126 as replacement for o-ring. See *Supplement E* located at the beginning of this section.

Form No. S4855BK