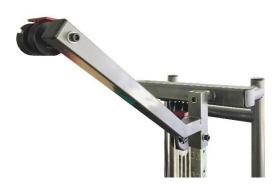

#### Construction:

The Gantries are TIG welded and made of durable, powder coated high strength steel. 15106 pivots onto the rope adjustment bar and are secured by a 3/8" thread, pinpointed handle. 15106-S is secured to the top pulley box and rope adjustment bar.