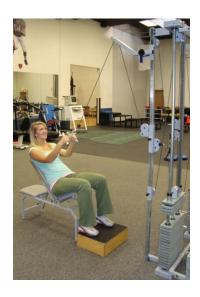

### **Functions:**

- The Gantries add a "light" lat pull function to all pulleys but the "L-Series".
- Act as a holding platform for sling exercises of both upper and lower extremities when client is recumbent.