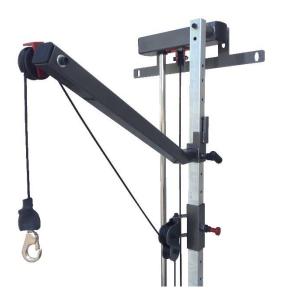

### **Functions:**

- The Gantries add a "light" lat pull function to all pulleys but the "L-Series".
- Act as a holding platform for sling exercises of both upper and lower extremities when client is recumbent.

#### Construction:

The Gantries are TIG welded and made of durable, powder coated high strength steel. 15106 pivots onto the rope adjustment bar and are secured by a 3/8" thread, pinpointed handle. 15106-S is secured to the top pulley box and rope adjustment bar.