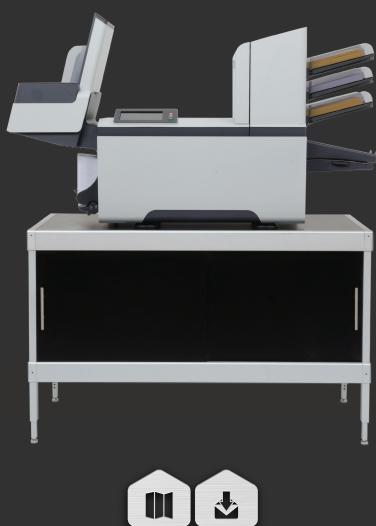

# FPi 4700

### **FPi 4700**

#### **FOI DER INSERTER**

#### Boost the efficiency of your mailroom one job at a time.

The FPi 4700 is the perfect match for complicated mailroom processes. The FPi 4700 offers an enhanced efficiency that stretches the value of your mailroom. The easy-to-use interface and improved user experience truly allow you to maintain easy, uninterrupted mail production.

- Processes up to 3,800 envelopes per hour.
- Easy-to-use 7" color touch screen.
- Barcode, OMR and OCR reading capabilities.
- Holds up to 1,200 sheets in one tray.
- Optional MaxiFeeder for increased capacity and paper media options.

#### Adaptable

The FPi 4700 adapts to fit your workload. With its flexible feeder trays and output options, it can handle up to 1200 documents in a single feeder tray and up to 500 envelopes in its high-capacity vertical stacker. It's compact size makes it perfect for any size mailroom.