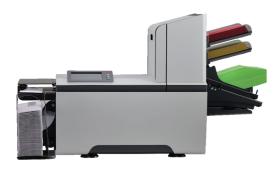

# FPi 4700

### **FPi 4700**

#### Boost the efficiency of your mailroom one job at a time.

The FPi 4700 is the perfect match for complicated mailroom processes. The FPi 4700 offers an enhanced efficiency that stretches the value of your mailroom. The easy-to-use interface and improved user experience truly allow you to maintain easy, uninterrupted mail production.

- Processes up to 3,800 envelopes per hour.
- Easy-to-use 7" color touch screen.
- Barcode, OMR and OCR reading capabilities.
- Holds up to 1,200 sheets in one tray.
- Optional MaxiFeeder for increased capacity and paper media options.

#### Adaptable

The FPi 4700 adapts to fit your workload. With its flexible feeder trays and output options, it can handle up to 1200 documents in a single feeder tray and up to 500 envelopes in its high-capacity vertical stacker. It's compact size makes it perfect for any size mailroom.