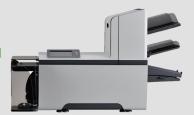

#### Intuitive Display

The full color HD touchscreen not only looks great, it is easy-to-use. The interactive graphic display lets you intuitively control all machine functions.

Choose the right exit for your needs.

High Capacity Stacker

Holds finished envelopes.

#### Adaptable

The FPi 4700 adapts to fit your workload. With its flexible feeder trays and output options, it can handle up to 1200 documents in a single feeder tray and up to 500 envelopes in its high-capacity vertical stacker. It's compact size makes it perfect for any size mailroom.