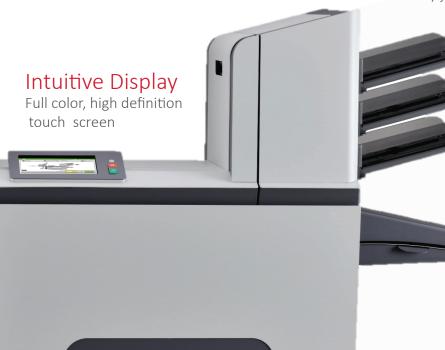

#### Intuitive Display

The full color HD touchscreen not only looks great, it is easy-to-use. The interactive graphic display lets you intuitively control all machine functions.

Choose the right exit for your needs.