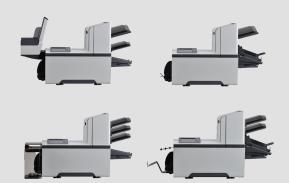

#### Adaptable

The FPi 4700 adapts to fit your workload. With its flexible feeder trays and output options, it can handle up to 1200 documents in a single feeder tray and up to 500 envelopes in its high-capacity vertical stacker. It's compact size makes it perfect for any size mailroom.

#### Customizable Feeders

Feeders with the capacity to fit any job.

#### **Smart Feeders**

Process multiple sized documents.

Stacks and aligns documents before folding.