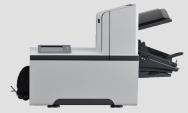

# FPi 4700

#### Boost the efficiency of your mailroom one job at a time.

The FPi 4700 is the perfect match for complicated mailroom processes. The FPi 4700 offers an enhanced efficiency that stretches the value of your mailroom. The easy-to-use interface and improved user experience truly allow you to maintain easy, uninterrupted mail production.

- Processes up to 3,800 envelopes per hour.
- Easy-to-use 7" color touch screen.
- Barcode, OMR and OCR reading capabilities.
- Holds up to 1,200 sheets in one tray.
- Optional MaxiFeeder for increased capacity and paper media options.