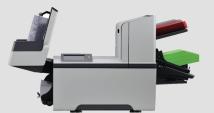

# Make your documents intelligent

#### What is FlexStream?

FlexStream is a document processing and enhancement solution, unmatched in its versatility and performance. FlexStream lets you add intelligence to your documents to be used by your inserter to control and enhance the contents of your mailing.

#### With FlexStream you can:

- Reduce postage cost.
- Sort and Group Documents.
- USPS automation service.
- Add Barcodes, OMR, OCR.
- Add conditional text, graphics and barcodes.
- Eliminate the costs of preprinted forms.
- Convert simplex printed documents to duplex.
- Save costs by e-mailing your documents.

Learn more at www.fp-usa.com/FlexStream

## Savvy solutions that adapt to your expanding mailroom. FP has versatile solutions that are designed to grow with your mailroom needs.











## FPi 4700 Folder Inserter



#### **Technical Data**

| Feeder stations                             | up to 3                      |
|---------------------------------------------|------------------------------|
| Processing speed (Maximum)                  | 3,800                        |
| Folding capacity with sheets of 20lb. paper | up to 10                     |
| Job memory capacity                         | 50                           |
| Dimensions (approx.) (W x L x H)            | 50" x 20" x 29"              |
| Weight                                      | 175 lbs.                     |
| Noise emission in dB (REF: ISO 11202)       | < 66DB                       |
| Documents                                   |                              |
| Maxi feeder capacity