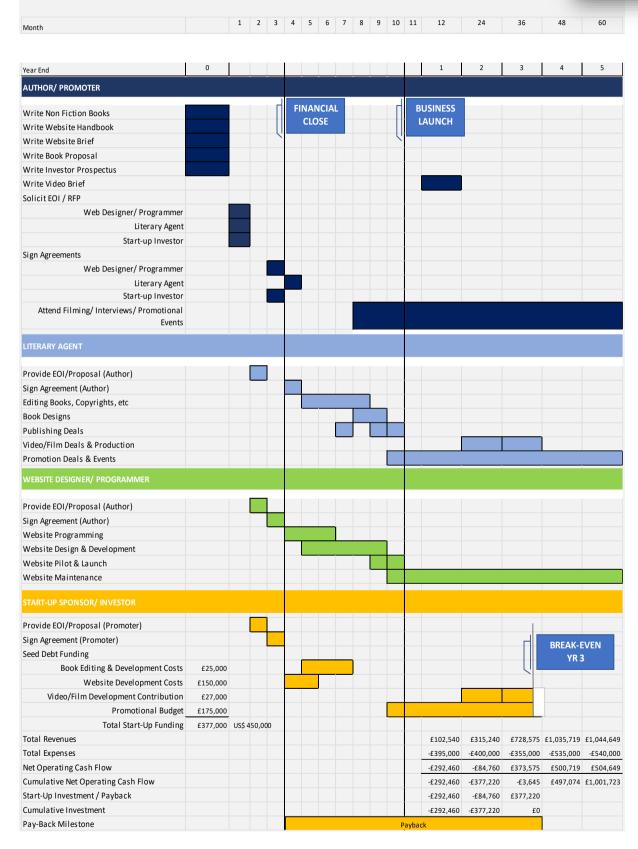

#### BUDGET FORECAST Proposed Budget Base Case-Conservative (£1m Revenues within 3 Years) Business Revenues v Expenses Business Net Cash Flow & Cumulative Cash Flow (Years 1-5) (Years 1-5) £1,200,000 £1,000,000 £800,000 £600,000 £400,000 £200.000 f0 Year 3 Year 4 Year 5 -£200,000 Year? -£400,000 -£600,000 -£500,000 £500,000 £1,000,000 f0■ Net Cash Flow ■ Cumulative Cash Flow ■ Total Revenue ■ Total Expenses 5-Year Cash Flow Forecast (Base Case-Conservative) Year 1 Year2 Year 3 Year 4 Year 5 BASECASE £25,400 £152,400 £285,750 £357,187 £446,485 Book Sales (£) £100,000 £300,000 £700,000 £1,000,000 £1,000,000 Web Test Charges (£10) Income/Sales £100.000 £300,000 £700,000 £1.000.000 £1.000.000 Web Test Charges (£10) £2,540 £15,240 £28,575 £35,719 £44,649 Book Sales Author Royalty (10%) Year 1 Year2 Year 3 Year 4 Year 5 £1,044,649 **Total Revenue** £102,540 £315,240 £728,575 £1,035,719 -395,000 -400,000 -355,000 -535,000 -540,000 **Total Expenses** £0 £0 £0 -£250,000 -£250,000 Film Production -£50,000 -£150,000 -£50,000 -£50,000 -£50,000 Web Development Web Maintenance -£60,000 -£60,000 -£60,000 -£60,000 -£175,000 -£175,000 -£100,000 £0 £0 Launch & Promotion -£40,000 -£80,000 -£120,000 -£150,000 -£150,000 Salaries & Agent Fees Travel & Subsistence -£25,000 -£15,000 -£10,000 -£10,000 -£25,000 **Book Editing** -£5,000 -£10,000 -£10,000 -£15,000 -£20,000 Office Costs/Utilities/Insurances -£535.000 -£540.000 -£395.000 -£400.000 -£355.000 Total Expenses Year 1 Year2 Year 3 Year 4 Year 5 -£292,460 -£84,760 £373,575 £500,719 £504,649 **Net Cash Flow** -£292,460 -£377,220 -£3,645 £497,074 £1,001,722 **Cumulative Cash Flow** Link: ■ BASECASE ROI **Investor Return (US\$)** 37% ROI (based on 10vrs Cash) (Based on 25% equity NPV (@10% Cost of Capital) - \$ 2 mill stake, US\$450k loan, 3-\$1,996,251 year payback, 10-year project Cash Flow @ 25% Minimum US\$2,000,000

CAGR, No Residual Value)