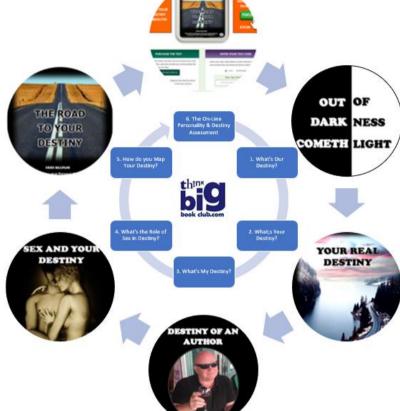

#### What is Destiny-Gram?

An On-line Life Assessment Test designed to help individuals understand their Personality Traits, latent Abilities and Desires, and make important Life Decisions to move forward with Personal Development and Happiness in mind.

#### How will Destiny-Gram help me?

It will help you go beyond a basic 'Personality Assessment' designed to understand and improve yourself - to a 'Life Assessment' - to help you make 'Life Decisions', based on exploring in-depth your true Character, Skills, Desires, and Passions and concluded purely on your own Values and Criteria, not those of Others, Potential Employers or Partners.

#### How is Destiny-Gram different?

Destiny-Gram is the only 'Life-Assessment Solutions Test' (LAST) on the market which employs Self-Assessment techniques linked to AI to help individuals make important Life and Career Decisions about themselves, not based on what others are seeking. Destiny-Gram's method of integrating Algorithms and comprehensive Personal Data will generate a completely new Offering in the Global Personality Assessment Solutions Market.

#### How does Destiny-Gram do what it says?

It uses 'Personality Al and Personal Data Analytics' to analyse your Input via Questionnaire Responses, Online Footage (LinkedIn, Facebook, Twitter, Instagram), Your Resume, Demographic Data, Real Life Desires & Observations-outputting Personality Insights and providing a bespoke Personal Destiny Feedback Report, based on Al assisted Self-Analysis not independent Advice.