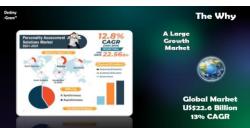

#### Market

Global Market for 'Personality Assessment Solutions' is US\$7.5 billion (Forecast to grow at 12.8%CAGR to US\$22.6 billion by 2031) and currently 80 million Tests are taken per Year. The Individual/Student/Employee will be the Customer who will be marketed to via Social Media Marketing (SMM), Press Releases, Online Ads, YouTube, etc.