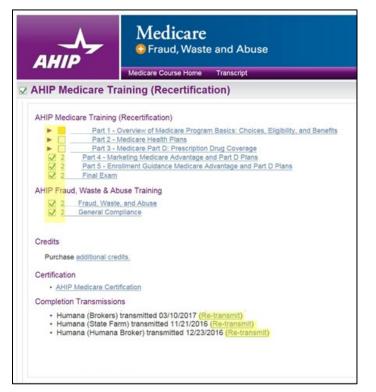

Once you have completed AHIP, you will see a list of your completed AHIP coursework and Final Exam with a GREEN checkmark next to it. Below that, you will see a TRANSMIT (or Re-Transmit) link next to "HUMANA." Clickit!