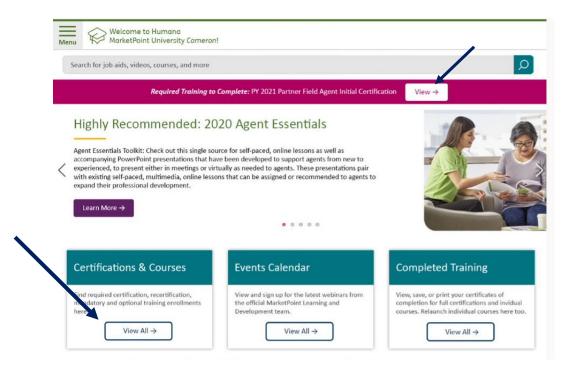

#### How to Access AHIP and Transfer Your AHIP Score to Humana

From the Humana Vantage Agent Portal you can access Humana MarketPoint University. Once logged into Humana MarketPoint University, you can access your certification or recertification course through the top homepage alert or in "Certifications & Courses"