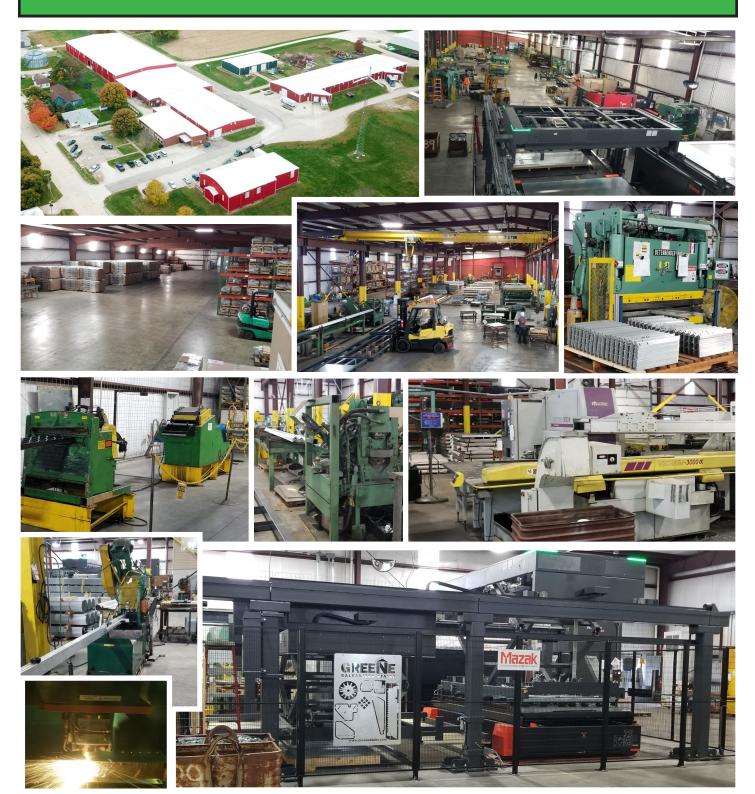

## Manufacturing

| 6 Kilowatt Fiber Laser with auto loader /<br>unloader                                                                                                                          | Thicknesses ranging from .06" to .75". Large bed<br>machine accepting sheet sizes up to 78" wide x 156"<br>long. |
|--------------------------------------------------------------------------------------------------------------------------------------------------------------------------------|------------------------------------------------------------------------------------------------------------------|
| CNC Turret Presses                                                                                                                                                             | Capacity up to 30 ton. Throat sizes up to 72" with beds<br>up to 144" 2 Hydraulic 2 Mechanical                   |
| Press Brakes                                                                                                                                                                   | 6 foot to 12 foot beds with tonnage ranging from 50 ton<br>to 240 ton. Several fully CNC controlled              |
| Shears                                                                                                                                                                         | 16 gauge (.060) to 1/4" thickness, up to 12' wide<br>Coil fed cut to length line up to 14 gauge x 12.5" wide     |
| Punch Presses                                                                                                                                                                  |                                                                                                                  |
| Hydraulic<br>Mechanical                                                                                                                                                        | Up to 50 ton<br>Up to 75 ton                                                                                     |
| Mechanica                                                                                                                                                                      |                                                                                                                  |
| Angle Fabrication                                                                                                                                                              | Angle Master Punch & Shear Line 20' length capacity up<br>to 6" x 6" x 1/2" thickness. Single Gang Punch         |
| Tube Cutting and End Forming                                                                                                                                                   |                                                                                                                  |
| Cut to Length                                                                                                                                                                  | 1" - 1.5" OD with additional sizes possible                                                                      |
| End Swaging                                                                                                                                                                    | 1" - 1.5" OD with additional sizes possible                                                                      |
| Bending                                                                                                                                                                        | 1" - 1.5" OD with additional sizes possible                                                                      |
| Computer Aided Engineering Software                                                                                                                                            | Autodesk Product Design Collection 3D & 2D<br>Nastran FEA                                                        |
| Computer Aided Machining Software                                                                                                                                              | Striker Punch and Radan Nest, Burn Profiling                                                                     |
| Materials & Material Handling                                                                                                                                                  | 7.5 ton overhead Crane                                                                                           |
| We carry approximately 400 tons of Galvanized sheet & coil (16 gauge to 8 gauge) at any given time with ready access to un-plated material from any of our 4 trusted suppliers |                                                                                                                  |
| Packaging                                                                                                                                                                      | Heated shrink film packaging available                                                                           |
| Shipping                                                                                                                                                                       | Daily Pickups by multiple LTL Carriers. Ready access to OTR flat bed, box truck, & straight truck.               |

71,000 S.F. Manufacturing Space

30,000 S.F. Warehouse Space

We are a single shift fabrication facility with an average length of service of 8.4 years We have available existing capacity and the potential of multi shift operations.