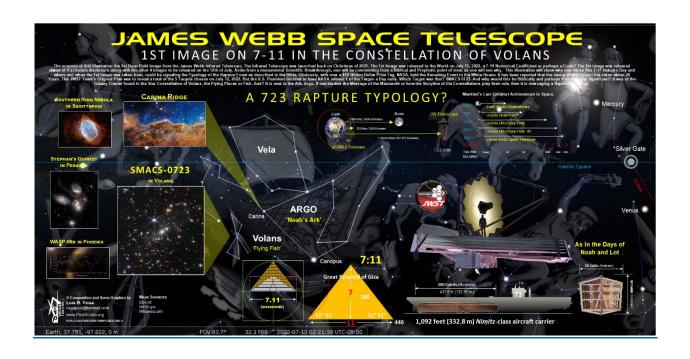

The purpose of this report is to comment on the 1st Deep Field Image obtained from the James Webb Infrared Telescope. The Infrared Telescope was launched back on Christmas of 2021. The 1st Image was released to the World on July 11, 2022, a 7-11 Numerical Coefficient or perhaps a Code? The 1st Image was released ahead of its scheduled Disclosure. The other 4 Images were released the Day after on July 12, 2022. Aside from a Monumental Scientific Breakthrough, one will be commenting on its possible implications from a Biblical and Prophetic point of view, as one will see why.

For Context, some Scientific Observations will be made 1st to set the Stage for why one thinks this 7-11 Release Day and 'Where and When' the 1st Target Image was taken from, could be signaling the Typology of the Rapture Event as described in the Bible. Obviously, with over a \$10 Billion Dollar Prize Tag, NASA, in partnership with ESA (European Space Agency) and CSA (Canadian Space Agency) held the Revealing Event in the White House. According to Research, the James Webb Project has taken about 20 Years to get to this place. As to the 7-11 Code, perhaps?

As mentioned, the JWST Team's Original Plan was to reveal a total of the 5 Target Images chosen to be revealed on July 12, 2022. But the U.S. President decided to have NASA release 1 of the Images a Day early. Which Image was that? SMACS 0723. And why would this be Biblically and perhaps Prophetically Significant? It was of the Galaxy Cluster found in the Star Constellation of Volans, the Flying Pisces or Fish. And? It is next to the Ark, Argo. If one studies the Message of the Mazzaroth or how the Storyline of the Constellations play their role, then it is messaging a Rapture Typology. How so?

Christians are depicted as Fish, having been the Age of Pisces for nearly 2000 Years since Jesus Christ. And, how Argo signals the pending Judgment to come upon the whole World as related to the Ark that Noah built to escape the worldwide Flood, etc. This is why, to Bible Students of the End Times, this Photo of SMACS 0723 in Volans that became the official 'Opening Photo' of the James Webb Telescope is highly Significant, Prophetically speaking. Why? Consider that in the Bible, it is stated by the very Creator, YHVH that the Sun, Moon and the Stars are not only for determining the Seasons on Earth, but they serve for Signs in the Heaven's, etc.

#### **Release Date**

Consider the Date of the SMACS 0723 Image Release, July 11, 2022, or a 7-11. How is that possibly Significant, Prophetically? Consider that in Sacred Gematria, it is the Ratio of the Base-to-Height of the Great Pyramid on Earth in Giza, Egypt. And? The Great Pyramid has the Mysteries of Creation encoded into its Design. Scientists have found that it has Mathematical Properties that define Earth's Radius, Circumference, the Speed of Light, Pi, and Phi among other Mysterious Sacred Knowledge, etc. It is about Designed Intelligence. Nonetheless, it was then on July 12, 2022, that the subsequent Pictures were Released. The other 4 Targets Images were as follows.

- 2. Carina Nebula in Carina.
- 3. Southern Ring Nebula (Eight-Burst Nebula, NGC 3132) in Vela (The Sail of Argo).
- 4. Stephan's Quintet in Pegasus.
- 5. WASP-96b located about 1,120 Light-Years away in Phoenix.

It was explained that in this Carina Nebula, Planets are still being 'Born' while pushing Dust and Gasses away to make the 'Ridges', etc. At this point of the Report, one will now focus on the Constellation Volans as that is the 1st Image. The Deep Field Image of SMACS 0723 covers an area of only 2.4 Arc-Minutes across the Heavens. As noted, it is important 'Where and When' this Image was released. Why? From one who Decodes Images, it tells a lot about Possible Inferences not Seen or Perceived by the Human Mind, much like the Images are not Perceived without Infrared Light.

#### **SMACS J0723**

Constellation: Volans

Right Ascension: 07h 23m 19.5s Declination: -73° 27' 15.6"

Distance: 4.24 billion light years

Redshift: z = 0.39

SMACS 0723 is described, as big, approximately the size of a Grain of Sand in comparison to the entire Universe, being as the Shores of a Sea, etc. The Image was taken by its NIRCam Camera that can delineate Exposures at different Wage-Lengths. If one examines the Image of SMACS 0723, it appears that there is a 'S' Configuration that is also distorted. This is because the Galaxy Cluster acts as a Gravitational Lens, bending the Light of some of the most Distant Galaxies seen in the background.

And that NASA was about to release the Target Images. So, one took note of where that Image was located in the Universe. This is the Key. One responded by saying, 'Did you all see in the Article Write-Up, the Number '0723'? It just so happens that over the past Year, one has written about how 723 has become a Factor that is or could be related to the Timing of the Rapture. Links will be given in the End Notes for further Reference. The Number 723 is believed by one, that is signifying a July 23, High Watch Rapture Date. Now if that is when the Rapture occurs, that will remain to be seen as it is only based on one's best Mathematical and Calculated High Watch Dates.

And that one would present as Evidence of what the Bible clearly states is about to happen. And that is? Noah, Flood, Ark, Pisces, Flying Pieces, the Rapture Event, Pegasus Rapture, Andromeda, the Chained or Bound Maiden rescued, (Raptured), the Phoenix that from its 'Controlled Demolition', out of its Ashes comes for the Birth of a New Age or Phoenix. Can one see such Relevant Inferences? Perhaps. According to Research, the Constellation of Volans, the Flying Fish can be seen by the Naked Eye. Volans is a Constellation in the Southern Sky. Its Name is a shortened form of its Original Name, Pisces Volans. It is stated that Volans represents a type of Tropical Fish that can jump out of the Water and glide through the Air on Wings.

# Rapture Typology?

In early Celestial Maps, Volans, the Flying Fish was often depicted as accompanying the Ship, Argo Navis. Interestingly, it is being chased by the Predatory Fish represented by the adjoining Constellation Dorado. In Spanish, Dorado is the 'Gold Covered One', or the Shining One, i.e., Lucifer. Can one see here the Parody of the Revelation 12 Sign? There is a Predator, the Red Dragon. In the Bible, it states that Lucifer is as the Ancient Serpent of Old trying to destroy Humanity and the Seed of the Woman, Jesus.

#### 1. SMACS 0723

As noted, the Constellation of Volans, the Flying Pisces is inferring the Resurrection-Rapture Event, soon to take place. The Flying Fish is a clear Motif of the Rapture Typology in how it is taught in the Bible that those Followers and Believers of Jesus will be taken up to the Sky to meet Jesus in the Air. This event occurs just before the Worldwide Judgment, much like what occurs in the Days of Noah and Lot will come after.