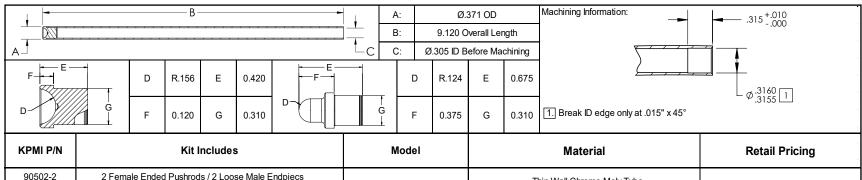

## **Custom Pushrod Order Form**

Part Number:

|   | KPMI P/N | Kit Includes                                      | Model   | Material                    | Retail Pricing |  |
|---|----------|---------------------------------------------------|---------|-----------------------------|----------------|--|
| Ι | 90502-2  | 2 Female Ended Pushrods / 2 Loose Male Endpiecs   | Various | •Thin Wall Chrome Moly Tube | \$63.05        |  |
|   | 90512-2  | 2 Female Ended Pushrods / 2 Loose Female Endpiecs | Vallous | •H.T. Steel Tips            | φ03.03         |  |
|   | 90502-4  | 4 Female Ended Pushrods / 4 Loose Male Endpiecs   | Various | •Thin Wall Chrome Moly Tube | \$126.13       |  |
| L | 90512-4  | 4 Female Ended Pushrods / 4 Loose Female Endpiecs | Vallous | •H.T. Steel Tips            |                |  |

| Pushrod Information     |                                                                            |             |                                                                                  |  |  |
|-------------------------|----------------------------------------------------------------------------|-------------|----------------------------------------------------------------------------------|--|--|
| KPMI Blank P/N:         | 90502-2                                                                    | Male-Female |                                                                                  |  |  |
| IXI WII DIAIIK I /IV.   | 90502-4                                                                    | QTY:        |                                                                                  |  |  |
| LADAN DI LI DAN         | 90512-2                                                                    |             | Female-Female                                                                    |  |  |
| KPMI Blank P/N:         | 90512-4                                                                    | QTY:        |                                                                                  |  |  |
| Custom Work<br>Pricing: | KPMI® will custom machine and finish 2 or 4 purfor a flat fee of \$120.00. |             | KPMI® will custom machine and finish 2 or 4 pushrods for a flat fee of \$120.00. |  |  |
| Notes:                  | Please visit www.kpmi.us for our complete lineup of pushrods and more.     |             |                                                                                  |  |  |