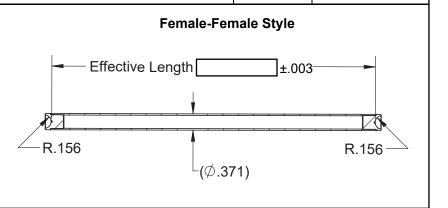

| Pushrod Information     |                                                                            |             |                                                                                  |  |  |
|-------------------------|----------------------------------------------------------------------------|-------------|----------------------------------------------------------------------------------|--|--|
| KPMI Blank P/N:         | 90502-2                                                                    | Male-Female |                                                                                  |  |  |
| IXI WII DIAIIK I /IV.   | 90502-4                                                                    | QTY:        |                                                                                  |  |  |
| LADAN DI LI DAN         | 90512-2                                                                    |             | Female-Female                                                                    |  |  |
| KPMI Blank P/N:         | 90512-4                                                                    | QTY:        |                                                                                  |  |  |
| Custom Work<br>Pricing: | KPMI® will custom machine and finish 2 or 4 purfor a flat fee of \$120.00. |             | KPMI® will custom machine and finish 2 or 4 pushrods for a flat fee of \$120.00. |  |  |
| Notes:                  | Please visit www.kpmi.us for our complete lineup of pushrods and more.     |             |                                                                                  |  |  |