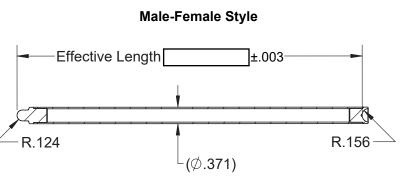

| Pushrod Information     |                                                                            |             |                                                                                  |  |  |
|-------------------------|----------------------------------------------------------------------------|-------------|----------------------------------------------------------------------------------|--|--|
| KPMI Blank P/N:         | 90502-2                                                                    | Male-Female |                                                                                  |  |  |
| IXI WII DIAIIK I /IV.   | 90502-4                                                                    | QTY:        |                                                                                  |  |  |
| LADAN DI LI DAN         | 90512-2                                                                    |             | Female-Female                                                                    |  |  |
| KPMI Blank P/N:         | 90512-4                                                                    | QTY:        |                                                                                  |  |  |
| Custom Work<br>Pricing: | KPMI® will custom machine and finish 2 or 4 purfor a flat fee of \$120.00. |             | KPMI® will custom machine and finish 2 or 4 pushrods for a flat fee of \$120.00. |  |  |
| Notes:                  | Please visit www.kpmi.us for our complete lineup of pushrods and more.     |             |                                                                                  |  |  |