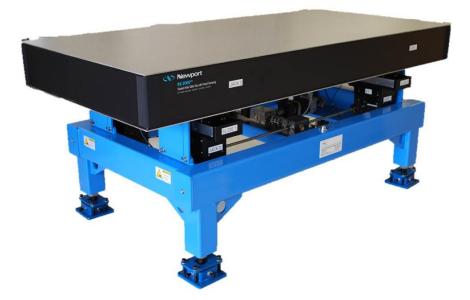

Customer: Diamond Light Source Limited Finance Department Diamond House Chilton, Didcot Oxon OX11, ODE United Kingdom

This DLS two degrees of freedom High Precision Motorized Optical Table used Newport Corporation Research Grade breadboards with a grid of M6 tapped holes. The system base was made of a welded steel frame with a powder coated finish. Frames were filled with sand to reduce the table natural frequency and provide passive damping. When in use, the table rests on four machinery feet. When in transport, the feet are retracted and casters allow for easy handling.