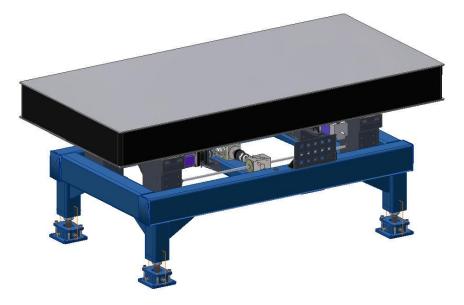

Customer: Diamond Light Source Limited Finance Department Diamond House Chilton, Didcot Oxon OX11, ODE United Kingdom

This DLS two degrees of freedom High Precision Motorized Optical Table used Newport Corporation Research Grade breadboards with a grid of M6 tapped holes. The system base was made of a welded steel frame with a powder coated finish. Frames were filled with sand to reduce the table natural frequency and provide passive damping. When in use, the table rests on four machinery feet. When in transport, the feet are retracted and casters allow for easy handling.