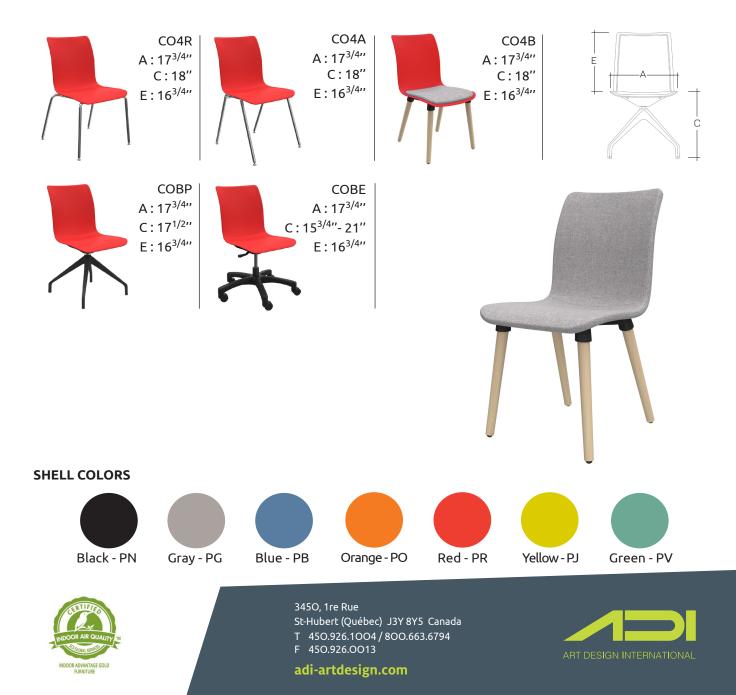

## **TECHNICAL SPECIFICATIONS**

- 7 models offered with the following configurations :
  - 3 with a 4-leg base, 2 of which are made of steel and stackable frame and 1 with wooden legs
  - 2 with a counter or bar height 4-leg frame
  - 2 with a star base (also available in stool version with footring) or pyramid base
- Polypropylene shell available in 7 colors (black, gray, blue, orange, red, yellow, green) with an optional upholstered seat cushion or full shell made of high resilience polyurethane foam
- 4-leg metal frames made of round tubing (3/4" Ø, 14 gauge) available in many finishes
- 4-leg wooden legs made of hardwood beech
- Pyramid base made of black nylon resin
- Star base made of black nylon resin or polished aluminum with casters equipped with a dust protector
- Product available on beam with our Connect collection, allowing to create a multitude of configurations for waiting areas