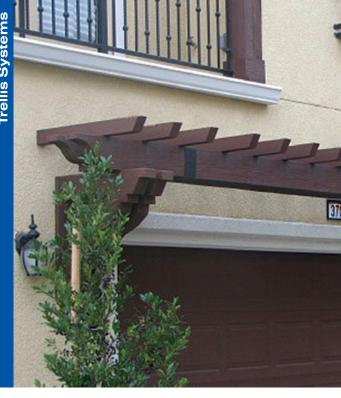

Trellis System

\*\*Special order only, allow 2-3 weeks lead time

Available in: Timber Stainable finish or Smooth White Paintable finish

Fits 16'-18' Garage Doors