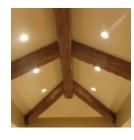

MLD490-12

MLD560-8 Egg & Dart

MLD491-12

Timber Beams \_\_\_\_\_

Timber Beam Mesa Style Stainable BMM6X8X144S BMM6X8X234S BMM8X10X234S BMM10X15x234S

Timber Beam Tahoe Style Stainable BMT8X10X234S

## Beam Straps

Beam Strap Mesa Style Stainable BMSTRPM6X8 BMSTRPM8X10 BMSTRPM10X15

Beam Strap
Tahoe Style
BMSTRPT8X10

Louvered Shutter\*\*
With Center Rail
LVSH12X48FNCR
LVSH16X54FNCR
LVSH18X60FNCR
LVSH24X72FNCR