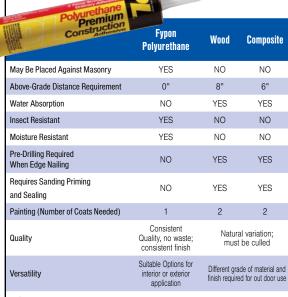

# Why Use Polyurethane?

# **PERFORMANCE**

Fypon polyurethane products differ from traditional building materials because they have a closed-cell structure. They cannot be penetrated by moisture or insects. So whether your project calls for functional or decorative pieces, you get added durability — without rotting, warping, cracking, chipping or peeling — and fewer call-backs. Along with superior performance, Fypon products are easy to work with. They do not require special tools for installation, and come ready to paint or stain.\*

#### Installation \_\_\_\_\_

- Each piece has a consistent quality and finish, which require no sanding, priming or sealing
- Pieces can be sawed, drilled, nailed and glued like wood
- Significantly lighter in weight than wood or plaster products, saving time and labor on the job-site
- Use standard woodworking tools for installation

## Features & Benefits

Lasting performance and minimal upkeep compared to other materials.

Lightweight and does not require special tools.

Polyurethane smooth or textured

- comes pre-primed and ready to paint or stain.\*

Our closed-cell polyurethane is resistant to insects.

Ideal for moisture-prone interior spaces like bathrooms, kitchens and basements.

Beautiful and durable in all seasons, withstands the elements better than traditional materials.