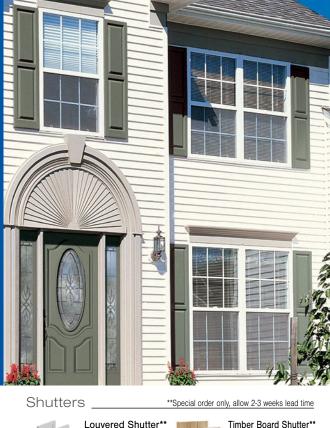

## Beam Straps

Beam Strap Mesa Style Stainable BMSTRPM6X8 BMSTRPM8X10 BMSTRPM10X15

Beam Strap
Tahoe Style
BMSTRPT8X10

Louvered Shutter\*\*
With Center Rail
LVSH12X48FNCR
LVSH16X54FNCR
LVSH18X60FNCR
LVSH24X72FNCR

Timber Board Shutter\*\*

Stainable

Timber Louvered Shutter\*\*

Stainable with Center Rail

SH3PC14X55S SH3PC16X36S SH3PC16X48S SH3PC16X60S SH3PC18X42S SH3PC24X60S

SH18X72TP

LVSH16X48FNCR3S LVSH16X60FNCR3S LVSH18X48FNCR4S LVSH18X60FNCR4S