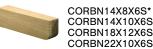

Raised Panel Shutter\*\*
Triple Panel
SH12X48TP
SH12X60TP
SH18X66TP

Timber Corbels \_ Bullnose Stainable

CORBN14X10X6S\* CORBN18X12X6S\* CORBN22X10X6S\*

Timber Brackets & Corbels Stainable

COROG24X6S\*

COROG8X12S\*