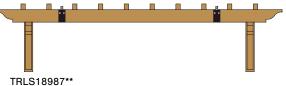

Trellis System

\*\*Special order only, allow 2-3 weeks lead time

Available in: Timber Stainable finish or Smooth White Paintable finish

Fits 16'-18' Garage Doors

# System Contents

| System Contents                                                                                                                                                                                                                                                                                                                                                                                                                                                                                                                                                                                                                                                                                                                                                                                                                                                                                                                                                                                                                                                                                                                                                                                                                                                                                                                                                                                                                                                                                                                                                                                                                                                                                                                                                                                                                                                                                                                                                                                                                                                                                                                |     |               |              |
|--------------------------------------------------------------------------------------------------------------------------------------------------------------------------------------------------------------------------------------------------------------------------------------------------------------------------------------------------------------------------------------------------------------------------------------------------------------------------------------------------------------------------------------------------------------------------------------------------------------------------------------------------------------------------------------------------------------------------------------------------------------------------------------------------------------------------------------------------------------------------------------------------------------------------------------------------------------------------------------------------------------------------------------------------------------------------------------------------------------------------------------------------------------------------------------------------------------------------------------------------------------------------------------------------------------------------------------------------------------------------------------------------------------------------------------------------------------------------------------------------------------------------------------------------------------------------------------------------------------------------------------------------------------------------------------------------------------------------------------------------------------------------------------------------------------------------------------------------------------------------------------------------------------------------------------------------------------------------------------------------------------------------------------------------------------------------------------------------------------------------------|-----|---------------|--------------|
| Image                                                                                                                                                                                                                                                                                                                                                                                                                                                                                                                                                                                                                                                                                                                                                                                                                                                                                                                                                                                                                                                                                                                                                                                                                                                                                                                                                                                                                                                                                                                                                                                                                                                                                                                                                                                                                                                                                                                                                                                                                                                                                                                          | Qty | Part Number   | Description  |
| T                                                                                                                                                                                                                                                                                                                                                                                                                                                                                                                                                                                                                                                                                                                                                                                                                                                                                                                                                                                                                                                                                                                                                                                                                                                                                                                                                                                                                                                                                                                                                                                                                                                                                                                                                                                                                                                                                                                                                                                                                                                                                                                              | 2   | BKT32X31X5S** | Outlooker    |
|                                                                                                                                                                                                                                                                                                                                                                                                                                                                                                                                                                                                                                                                                                                                                                                                                                                                                                                                                                                                                                                                                                                                                                                                                                                                                                                                                                                                                                                                                                                                                                                                                                                                                                                                                                                                                                                                                                                                                                                                                                                                                                                                | 4   | BMD4X8X144S   | 12' Beam     |
| The state of the s | 18  | FLTBA36X3X3S  | Rafter Tail  |
|                                                                                                                                                                                                                                                                                                                                                                                                                                                                                                                                                                                                                                                                                                                                                                                                                                                                                                                                                                                                                                                                                                                                                                                                                                                                                                                                                                                                                                                                                                                                                                                                                                                                                                                                                                                                                                                                                                                                                                                                                                                                                                                                | 1   | TRLS18989     | Hardware Kit |