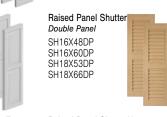

Raised Panel Shutter\*\*
Triple Panel
SH12X48TP
SH12X60TP
SH18X66TP

Timber Corbels \_ Bullnose Stainable

CORBN14X10X6S\* CORBN18X12X6S\* CORBN22X10X6S\*

Timber Brackets & Corbels Stainable

COROG24X6S\*

COROG8X12S\*