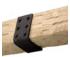

## Beam Straps

Beam Strap Mesa Style Stainable BMSTRPM6X8 BMSTRPM8X10 BMSTRPM10X15

Beam Strap
Tahoe Style
BMSTRPT8X10

Louvered Shutter\*\*
With Center Rail
LVSH12X48FNCR
LVSH16X54FNCR
LVSH18X60FNCR
LVSH24X72FNCR