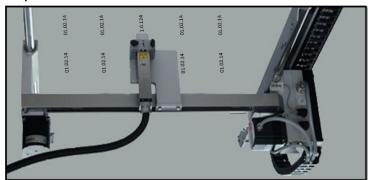

#### Controls:

Microprocessor controls in a stainless steel enclosure or alternatively in a heavy duty housing.

Clear text display of system messages via a LCD display.

Controls in a high quality stainless steel housing IP - 65.

### Data:

Mounted to a machine frame at the discharge end. Stepping motor drive.

Printing on to paper, plastic, or metallized films. Choice of longitudinal transverse printing. Hygienic design.

Variable print fields.