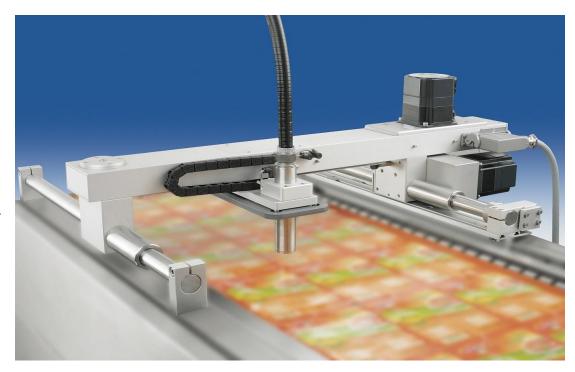

### Universal top or bottom printing for web or multi packs

The ELS - X-Y Axes Printers are designed for printing a variety of information directly on to the film or product. It is a simple solution to print one or four tracks of sealed packs parallel to the direction of the product or film travel.

The ELS - 620 Traversing System guarantees accurately positioned, multi - track and multi - row printing of sealed packs, either parallel to the direction of film travel.

Information such as barcodes, logos, text, expiration dates, batch numbers can directly be printed on to multiple pack formats.

### Data:

Mounted to a machine frame at the discharge end. Stepping motor drive.

Printing on to paper, plastic, or metallized films. Choice of longitudinal transverse printing. Hygienic design.

Variable print fields.