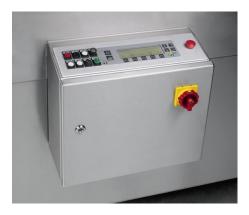

#### Controls:

Microprocessor controls in a stainless steel enclosure or alternatively in a heavy duty housing.

Clear text display of system messages via a LCD display.

Controls in a high quality stainless steel housing IP - 65.

Integrated input keyboard with LCD display.

Display of system messages.

Variable printing on to the top or bottom packs. High speed printing system.

Multi pack printing with one single print head.

Easy to program.