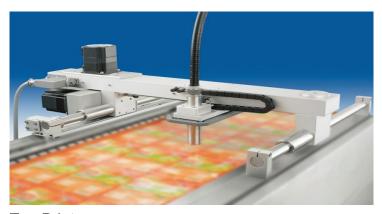

### Data:

Mounted to a machine frame at the discharge end. Stepping motor drive.

Printing on to paper, plastic, or metallized films. Choice of longitudinal transverse printing. Hygienic design.

Variable print fields.

### Option:

Full integration cability for most production machinery. Most ink Jet Printer Brands.

Top Printer

**Bottom Printer** 

| Longitudinal and across    |
|----------------------------|
| Stepper motor drive system |
| Up to 720 mm               |
| Max. 990 mm                |
| Discharge                  |
| Ink Jet                    |
| Via operation panel        |
| IP-65                      |
| 240 V 55Hz                 |
|                            |