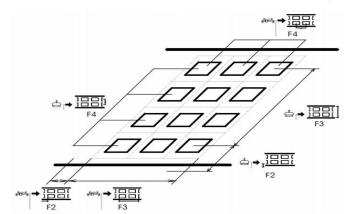

### Universal top or bottom printing for web or multi packs

The ELS - X-Y Axes Printers are designed for printing a variety of information directly on to the film or product. It is a simple solution to print one or four tracks of sealed packs parallel to the direction of the product or film travel.

The ELS - 620 Traversing System guarantees accurately positioned, multi - track and multi - row printing of sealed packs, either parallel to the direction of film travel.

Information such as barcodes, logos, text, expiration dates, batch numbers can directly be printed on to multiple pack formats.