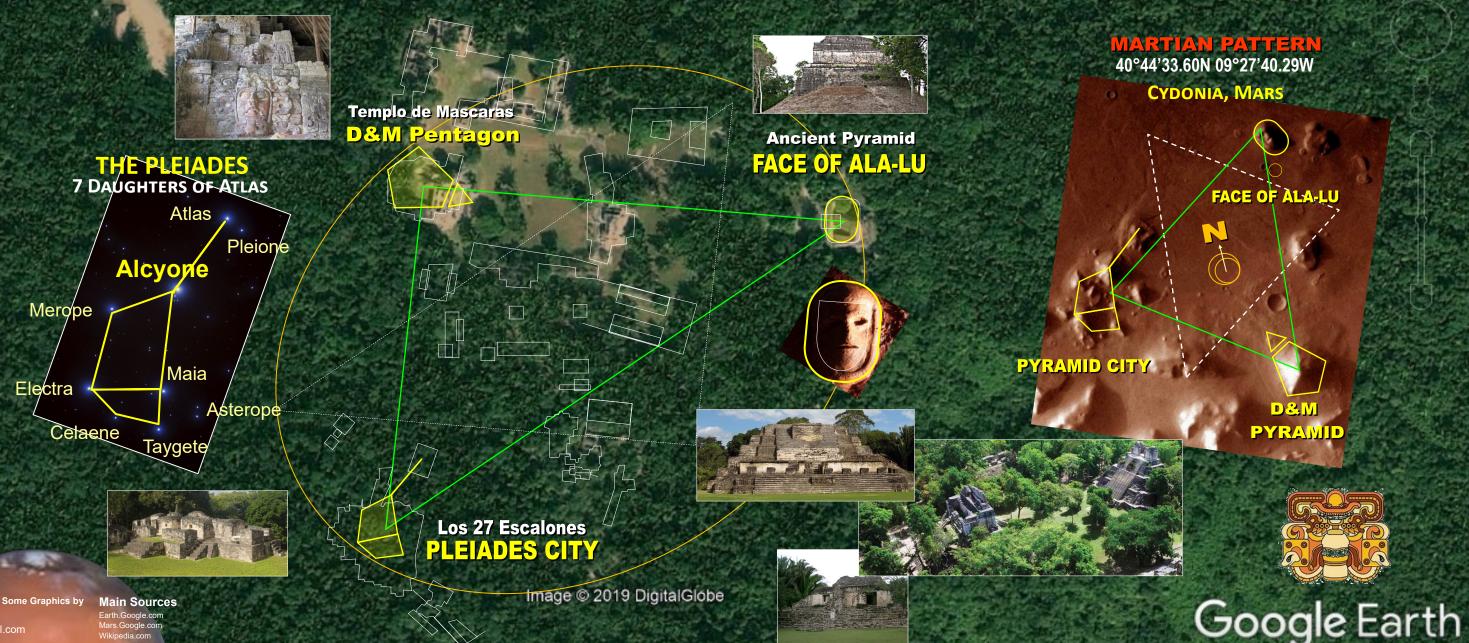

## KOLUNLICH CYDONIA PATTERN

The purpose of this study is to present the evidence that the geometric ley-lines of the following layout in the Yucatan is set to the Cydonia, Mars anomalies, there are 3 main pyramid structures that comprise the Martian Motif. There is the famous Face of Mars, the giant Pentagon Fortress and the Pleiadian Pyramid City. These 3 structures triangulate each other and would make up the core of a large metropolitan city on Earth. What is astonishing is that such a Martian Motif is seen implemented in the architecture of almost all the ancient civilizations on Earth. This started, at least based on the archeological record after the Flood of Noah with Babylon and Sumer. How the Martian Motif is tied to the ley-lines of ancient cities, temples and structures is that perhaps the lost knowledge and connection of the Martian civilization was conveyed to the few and selected 'priestly' class on Earth that constitutes the Secret Societies, etc. This special class of humans are perhaps tasked at keeping the legacy, lifeline and bloodline operational. Even now in the modern era, the same Mars motif is incorporated into the major capitals.