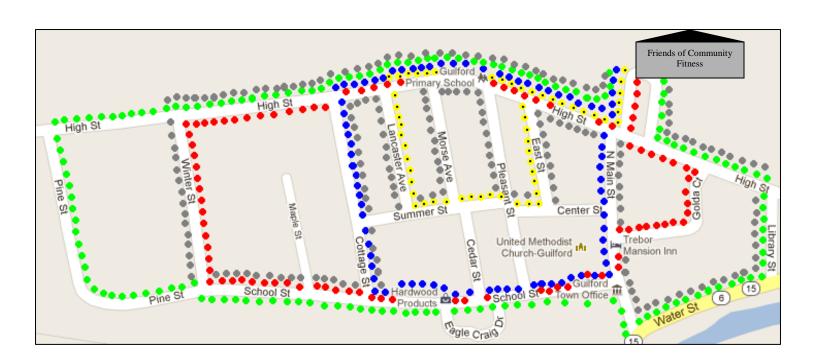

#### Yellow Trail

Steps: 1646 Miles: 0.75 Calories Burned: 45 Time of Route: 16 minutes

### Red Trail

Steps: 2709
Miles: 1.23
Calories Burned: 75
Time of Route: 25 minutes

### Blue Trail

Steps: 1909 Miles: 0.87 Calories Burned: 53 Time of Route: 18 minutes

## Green Trail

Steps: 3698 Miles: 1.69 Calories Burned: 102 Time of Route: 34 minutes

### Gray Trail

Steps: 4490 Miles: 2.04 Calories Burned: 122 Time of Route: 40 minutes

## Yellow Trail

Steps: 1646 Miles: 0.75 Calories Burned: 45 Time of Route: 16 minutes

## Blue Trail

Steps: 1909 Miles: 0.87 Calories Burned: 53 Time of Route: 18 minutes

## Gray Trail

Steps: 4490 Miles: 2.04 Calories Burned: 122 Time of Route: 40 minutes