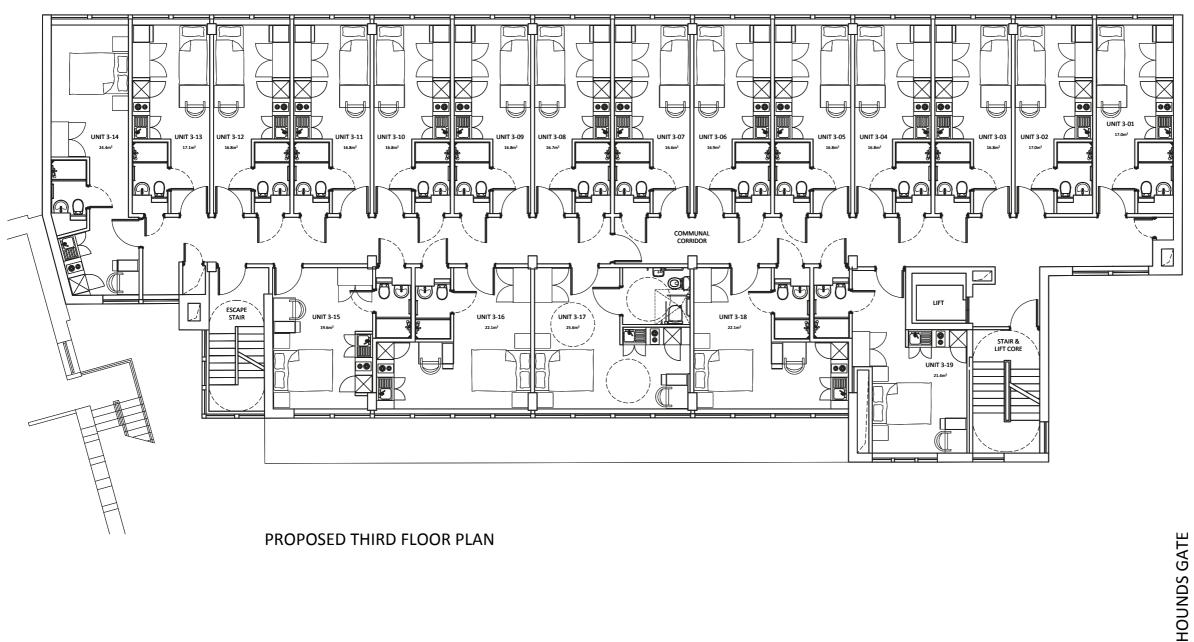

## MAID MARIAN WAY

PROPOSED THIRD FLOOR PLAN

Notes

| ١   | 27.08.15 | Layouts updated | MS   | -    |
|-----|----------|-----------------|------|------|
| EV. | DATE     | DESCRIPTION     | DRN. | CKD. |

UNIT 5, COURTYARD 31, PONTEFRACT ROAD WAKEFIELD, WF6 1JU Tei: 01924 899749 E-mail: mail@dmsarchitecture.co.uk www.dmsarchitecture.co.uk

PROPOSED RESIDENTIAL CONVERSION

MAID MARIAN HOUSE
MAID MARIAN WAY / HOUNDS GATE
NOTTINGHAM

THIRD FLOOR PLANS

STAGE

| FOR INFORMATION |             |      |  |  |
|-----------------|-------------|------|--|--|
| PROJECT No.     | DRAWING No. | REV. |  |  |
| 1152            | A(20)102    | Α    |  |  |
| SCALE           | DATE        |      |  |  |
| 1:100 @ A1      | JULY 2015   |      |  |  |
| DRAWN           | CHECKED     |      |  |  |
| MR              | MS          |      |  |  |