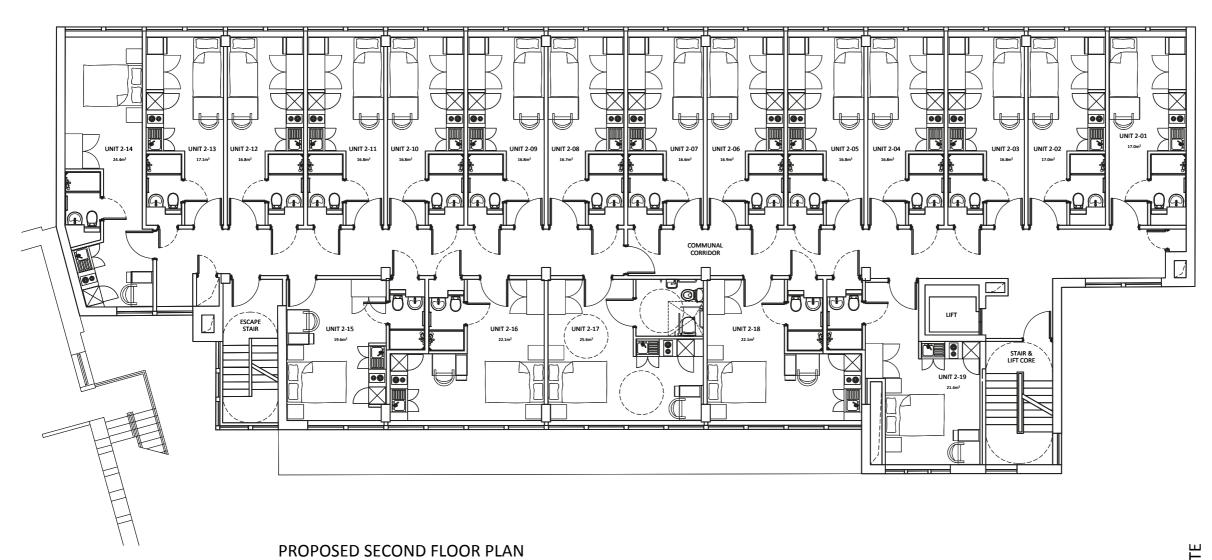

## MAID MARIAN WAY

REV. DATE DESCRIPTION DRN. CKD.

Marfleet Environmental Industrial Park Hedon Road, Hull, East Yorkshire, HU9 5N

WAKEFIELD, WF6 1JU
Tel: 01924 899749
mail@dmsarchitecture on uk. www.dmsarchitecture

E-mail: mail@dmsarchitecture.co.uk www.dmsarchitecture.co.uk PROJECT

PROPOSED RESIDENTIAL CONVERSION MAID MARIAN HOUSE MAID MARIAN WAY / HOUNDS GATE NOTTINGHAM

TITLE

SECOND FLOOR PLANS

STAGE

| FOR INFORMATION |             |      |  |  |
|-----------------|-------------|------|--|--|
| PROJECT No.     | DRAWING No. | REV. |  |  |
| 1152            | A(20)102    | Α    |  |  |
| SCALE           | DATE        |      |  |  |
| 1:100 @ A1      | JULY 2015   |      |  |  |
| DRAWN           | CHECKED     |      |  |  |
| MB              | MS          |      |  |  |