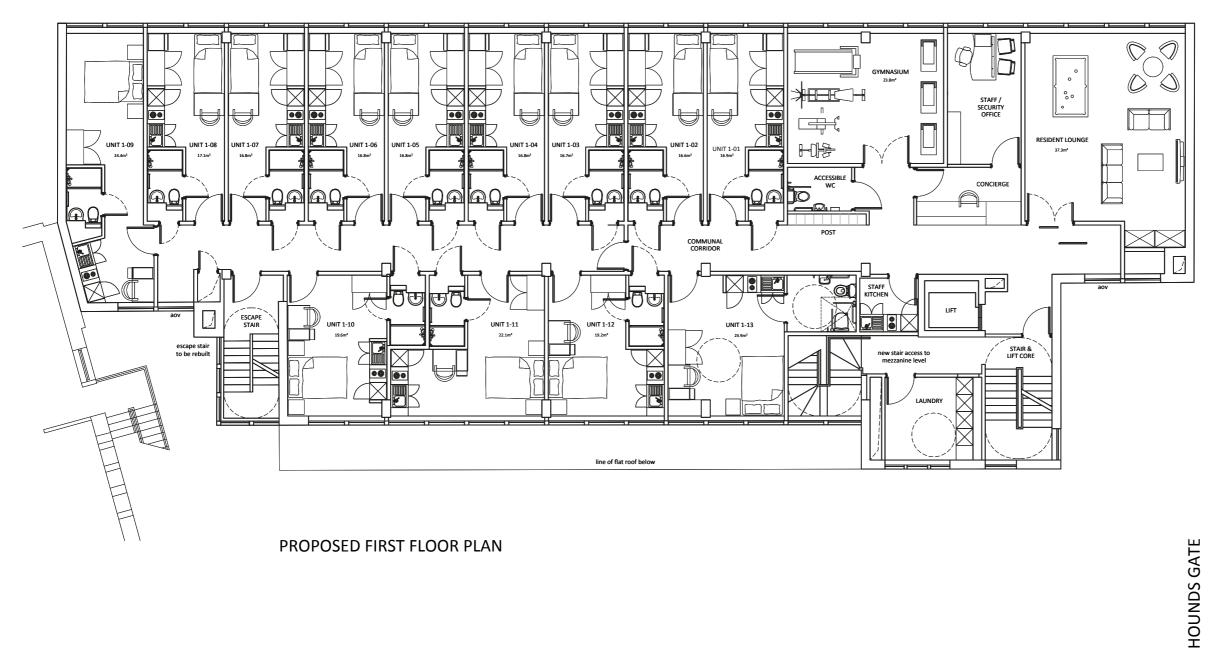

## MAID MARIAN WAY

PROPOSED FIRST FLOOR PLAN

|    | 27.08.15 | Layouts updated | MS   | -    |
|----|----------|-----------------|------|------|
| ٧. | DATE     | DESCRIPTION     | DRN. | CKD. |

UNIT 5, COURTYARD 31, PONTEFRACT ROAD WAKEFIELD, WF6 1JU Tei: 01924 899749 E-mail: mail@dmsarchitecture.co.uk www.dmsarchitecture.co.uk

PROPOSED RESIDENTIAL CONVERSION MAID MARIAN HOUSE
MAID MARIAN WAY / HOUNDS GATE
NOTTINGHAM

FIRST FLOOR PLANS

FOR INFORMATION A(20)102

SCALE 1:100 @ A1 JULY 2015