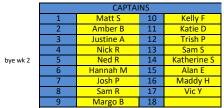

|
| 9:35 | 5   | VS                         |    | VS  |     | VS   |    | VS     |   | VS     | VS     | VS     | VS     | VS                               | VS      |          | 9:35 | 15 vs 17 | VS      |          |
| Bye  |     |                            |    | 5   |     |      |    |        |   |        |        |        |        |                                  |         |          | Bye  |          |        |        |        |        |        |        |        |        |         |          |
|      |     |                            |    |     |     |      |    |        |   |        |        |        |        |                                  |         |          |      |          |        |        |        |        |        |        |        |        |         | 23-Apr   |



MATCHES

3 games : All to 21 pts : Rally Scoring Cap at 23 pts 2/30 second timeouts allowed per team per game Standard Net Rule still in effect : touching the net is a violation Officials have the right to disqualify a player at any time for rude conduct If the third set of a match needs to be shortened due to incliment weather or time. The referees will notify Brian or Steve first then captains will be informed prior to the start of the set.

## League Rules

No blocking or attacking of serve "Let" serve is in effect Back row players may not block Back row players may not attack a ball within 10ft of the ne Minimum of 3 to play in a Coed 6's league with 1 female, 2 players in a 4's league with 1 female \$12 a match professional referee fee is paid before the start of Set 1

Forfeits

Sc