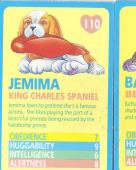

## Puppy in my Pocket Type O cards - UK issue 55-128, ECP 99 and 102 never seen, 128 birth certificate only, not 118, 120-123, 126-127