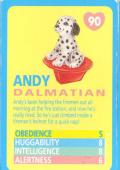

## Puppy in my Pocket Type O cards - UK issue 55-128, ECP 99 and 102 never seen, 128 birth certificate only, not 118, 120-123, 126-127

## Puppy in my Pocket Type O cards - UK issue 55-128, ECP 99 and 102 never seen, 128 birth certificate only, not 118, 120-123, 126-127

Needed

## Puppy in my Pocket Type O cards - UK issue 55-128, ECP 99 and 102 never seen, 128 birth certificate only, not 118, 120-123, 126-127

May of been going to be issued as 118, but Animal Hospital one issued instead.