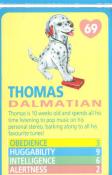

## Puppy in my Pocket Type O cards - UK issue 55-128, ECP 99 and 102 never seen, 128 birth certificate only, not 118, 120-123, 126-127



























































## Puppy in my Pocket Type O cards - UK issue 55-128, ECP 99 and 102 never seen, 128 birth certificate only, not 118, 120-123, 126-127























































Needed







## Puppy in my Pocket Type O cards - UK issue 55-128, ECP 99 and 102 never seen, 128 birth certificate only, not 118, 120-123, 126-127



































May of been going to be issued as 118, but Animal Hospital one issued instead.



121 only issued as Animal Hospital

123 only issued as Animal Hospital

120 only issued as Animal Hospital

122 only issued as Animal Hospital











126 only issued as Animal Hospital

127 only issued as Animal Hospital