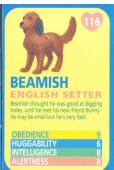

## Puppy in my Pocket Type O cards - UK issue 55-128, ECP 99 and 102 never seen, 128 birth certificate only, not 118, 120-123, 126-127

May of been going to be issued as 118, but Animal Hospital one issued instead.