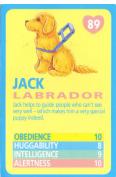

## Puppy in my Pocket Type O cards - UK issue 55-128, ECP 99 and 102 never seen, 128 birth certificate only, not 118, 120-123, 126-127

## Puppy in my Pocket Type O cards - UK issue 55-128, ECP 99 and 102 never seen, 128 birth certificate only, not 118, 120-123, 126-127

Needed

## Puppy in my Pocket Type O cards - UK issue 55-128, ECP 99 and 102 never seen, 128 birth certificate only, not 118, 120-123, 126-127

May of been going to be issued as 118, but Animal Hospital one issued instead.