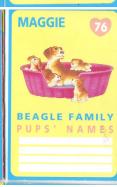

## Puppy in my Pocket Type O cards - UK issue 55-128, ECP 99 and 102 never seen, 128 birth certificate only, not 118, 120-123, 126-127