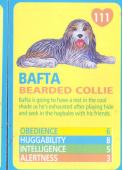

## Puppy in my Pocket Type O cards - UK issue 55-128, ECP 99 and 102 never seen, 128 birth certificate only, not 118, 120-123, 126-127