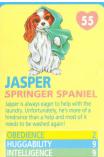

## Puppy in my Pocket Type O cards - UK issue 55-128, ECP 99 and 102 never seen, 128 birth certificate only, not 118, 120-123, 126-127