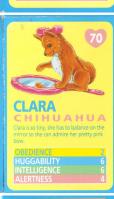

## Puppy in my Pocket Type O cards - UK issue 55-128, ECP 99 and 102 never seen, 128 birth certificate only, not 118, 120-123, 126-127



























































## Puppy in my Pocket Type O cards - UK issue 55-128, ECP 99 and 102 never seen, 128 birth certificate only, not 118, 120-123, 126-127























































Needed







## Puppy in my Pocket Type O cards - UK issue 55-128, ECP 99 and 102 never seen, 128 birth certificate only, not 118, 120-123, 126-127



































May of been going to be issued as 118, but Animal Hospital one issued instead.



121 only issued as Animal Hospital

123 only issued as Animal Hospital

120 only issued as Animal Hospital

122 only issued as Animal Hospital











126 only issued as Animal Hospital

127 only issued as Animal Hospital