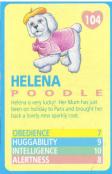

## Puppy in my Pocket Type O cards - UK issue 55-128, ECP 99 and 102 never seen, 128 birth certificate only, not 118, 120-123, 126-127