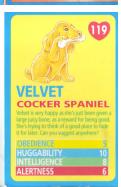

## Puppy in my Pocket Type O cards - UK issue 55-128, ECP 99 and 102 never seen, 128 birth certificate only, not 118, 120-123, 126-127