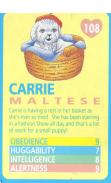

## Puppy in my Pocket Type O cards - UK issue 55-128, ECP 99 and 102 never seen, 128 birth certificate only, not 118, 120-123, 126-127