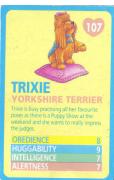

## Puppy in my Pocket Type O cards - UK issue 55-128, ECP 99 and 102 never seen, 128 birth certificate only, not 118, 120-123, 126-127