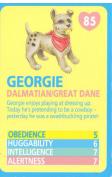

## Puppy in my Pocket Type O cards - UK issue 55-128, ECP 99 and 102 never seen, 128 birth certificate only, not 118, 120-123, 126-127

## Puppy in my Pocket Type O cards - UK issue 55-128, ECP 99 and 102 never seen, 128 birth certificate only, not 118, 120-123, 126-127

Needed

## Puppy in my Pocket Type O cards - UK issue 55-128, ECP 99 and 102 never seen, 128 birth certificate only, not 118, 120-123, 126-127

May of been going to be issued as 118, but Animal Hospital one issued instead.