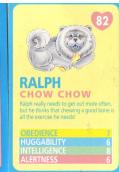

## Puppy in my Pocket Type O cards - UK issue 55-128, ECP 99 and 102 never seen, 128 birth certificate only, not 118, 120-123, 126-127

May of been going to be issued as 118, but Animal Hospital one issued instead.