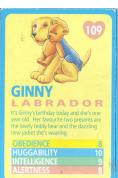

## Puppy in my Pocket Type O cards - UK issue 55-128, ECP 99 and 102 never seen, 128 birth certificate only, not 118, 120-123, 126-127