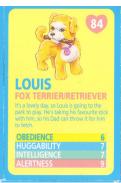

## Puppy in my Pocket Type O cards - UK issue 55-128, ECP 99 and 102 never seen, 128 birth certificate only, not 118, 120-123, 126-127

## Puppy in my Pocket Type O cards - UK issue 55-128, ECP 99 and 102 never seen, 128 birth certificate only, not 118, 120-123, 126-127

Needed

## Puppy in my Pocket Type O cards - UK issue 55-128, ECP 99 and 102 never seen, 128 birth certificate only, not 118, 120-123, 126-127

May of been going to be issued as 118, but Animal Hospital one issued instead.