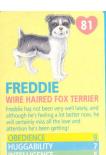

## Puppy in my Pocket Type O cards - UK issue 55-128, ECP 99 and 102 never seen, 128 birth certificate only, not 118, 120-123, 126-127

## Puppy in my Pocket Type O cards - UK issue 55-128, ECP 99 and 102 never seen, 128 birth certificate only, not 118, 120-123, 126-127

Needed