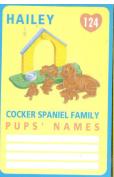

## Puppy in my Pocket Type O cards - UK issue 55-128, ECP 99 and 102 never seen, 128 birth certificate only, not 118, 120-123, 126-127