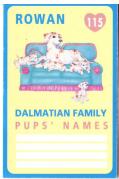

## Puppy in my Pocket Type O cards - UK issue 55-128, ECP 99 and 102 never seen, 128 birth certificate only, not 118, 120-123, 126-127