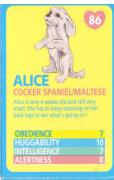

## Puppy in my Pocket Type O cards - UK issue 55-128, ECP 99 and 102 never seen, 128 birth certificate only, not 118, 120-123, 126-127

## Puppy in my Pocket Type O cards - UK issue 55-128, ECP 99 and 102 never seen, 128 birth certificate only, not 118, 120-123, 126-127

Needed

## Puppy in my Pocket Type O cards - UK issue 55-128, ECP 99 and 102 never seen, 128 birth certificate only, not 118, 120-123, 126-127

May of been going to be issued as 118, but Animal Hospital one issued instead.