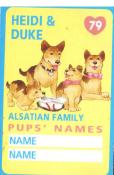

## Puppy in my Pocket Type O cards - UK issue 55-128, ECP 99 and 102 never seen, 128 birth certificate only, not 118, 120-123, 126-127

## Puppy in my Pocket Type O cards - UK issue 55-128, ECP 99 and 102 never seen, 128 birth certificate only, not 118, 120-123, 126-127

Needed