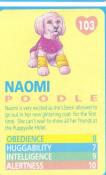

## Puppy in my Pocket Type O cards - UK issue 55-128, ECP 99 and 102 never seen, 128 birth certificate only, not 118, 120-123, 126-127