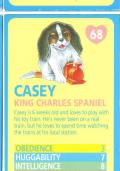

## Puppy in my Pocket Type O cards - UK issue 55-128, ECP 99 and 102 never seen, 128 birth certificate only, not 118, 120-123, 126-127



























































## Puppy in my Pocket Type O cards - UK issue 55-128, ECP 99 and 102 never seen, 128 birth certificate only, not 118, 120-123, 126-127























































Needed







## Puppy in my Pocket Type O cards - UK issue 55-128, ECP 99 and 102 never seen, 128 birth certificate only, not 118, 120-123, 126-127



































May of been going to be issued as 118, but Animal Hospital one issued instead.



121 only issued as Animal Hospital

123 only issued as Animal Hospital

120 only issued as Animal Hospital

122 only issued as Animal Hospital











126 only issued as Animal Hospital

127 only issued as Animal Hospital