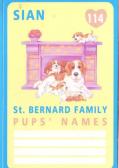

## Puppy in my Pocket Type O cards - UK issue 55-128, ECP 99 and 102 never seen, 128 birth certificate only, not 118, 120-123, 126-127