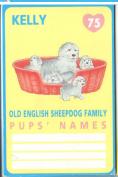

## Puppy in my Pocket Type O cards - UK issue 55-128, ECP 99 and 102 never seen, 128 birth certificate only, not 118, 120-123, 126-127