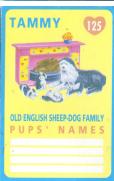

## Puppy in my Pocket Type O cards - UK issue 55-128, ECP 99 and 102 never seen, 128 birth certificate only, not 118, 120-123, 126-127