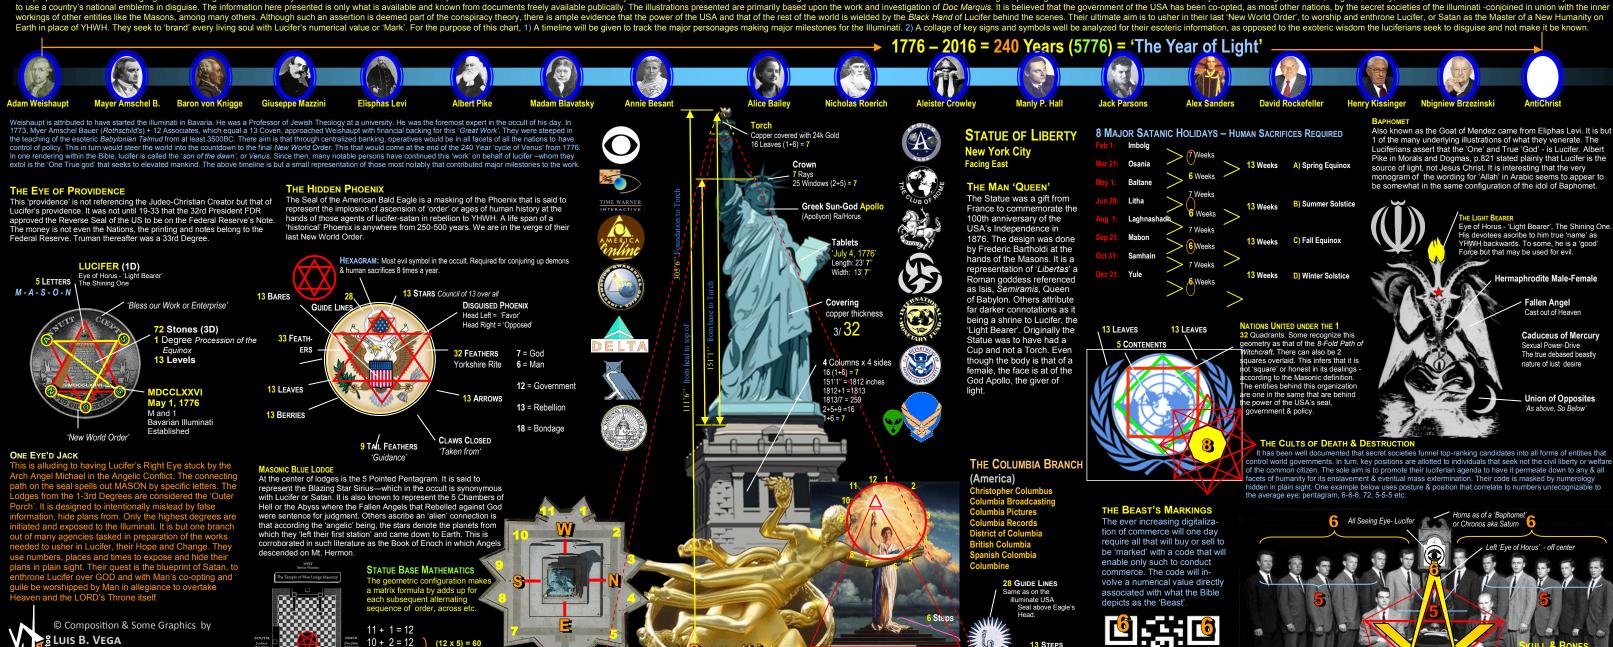

## SIGN AND SYMBOLS OF THE ILLUMINATI SECRET SOCIETIES WORK

TRILATERAL COMMISSION

The purpose of this chart is to highlight certain recognizable seals and symbols of the USA from an esoteric interpretation. The occultic cabalists behind such symbols are prescribed to use such as their 'signatures', in their Luciferian orders, to hide knowledge in plain sight. Their aim is to control a nation's society -in all forms of governments, religions, military, media, cinema and education, etc. One way has been