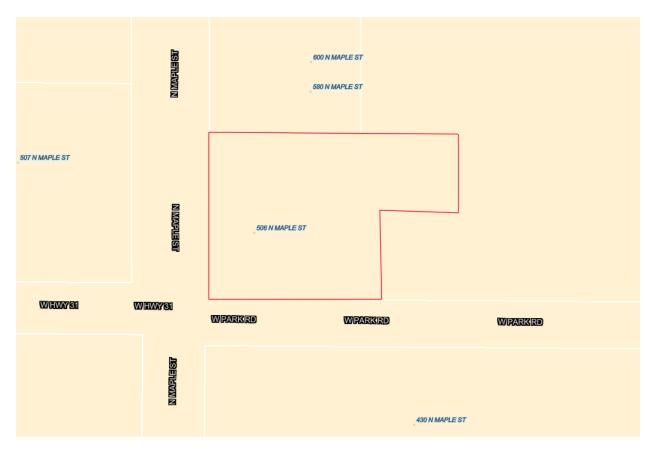

# NOW THEREFORE, BE IT ORDAINED BY THE GOVERNING BODY OF THE CITY OF GARNETT, KANSAS:

**Section 1.** Creation of the District. The Governing Body hereby finds and determines that the Petition is sufficient and that all notices required to be given under the CID Act were given in accordance with the CID Act. The Governing Body hereby creates the Guffey Community Improvement District within the City and approve the boundaries thereof (the "District"). A legal description of the property within the District is set forth in *Exhibit A* attached hereto and incorporated by reference. A map generally outlining the boundaries of the District is attached hereto as *Exhibit B* and incorporated herein by reference.

#### LEGAL DESCRIPTION OF DISTRICT

Commencing at the Southwest Corner of Section Nineteen (19), Township Twenty (20), Range Twenty (20), thence North 253 feet, thence East 360 feet, thence South 100 feet, thence West 100 feet, thence South 153 feet, thence West 260 feet to the point of beginning, which is the entire ELLIS ADDITION to the City of Garnett, Anderson County, Kansas.

Commonly known as: 506 N. Maple, Garnett, KS 66032. PID #002091903004012000 Quick Ref ID# R2207.

#### EXHIBIT B

#### **MAP OF DISTRICT**