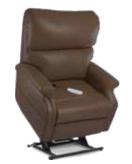

North America's #1 **Power Lift Recliner** 

# **Pride**® PWWER RECLINERS **END-TO-END**

COLLECTION

|                               | -                                                                                   | -                                              |                                            |                                                                                                                                                        | - 32                                                                      |                                                | -                                                                         | -                                                                         |                                                                        | -                                          | -                                                                                                                              | 1                                            | 1                                                                   | -                                                                                                         |                                                                         | -                                                                       | 1                                                                  | -                                                                    |
|-------------------------------|-------------------------------------------------------------------------------------|------------------------------------------------|--------------------------------------------|--------------------------------------------------------------------------------------------------------------------------------------------------------|---------------------------------------------------------------------------|------------------------------------------------|---------------------------------------------------------------------------|---------------------------------------------------------------------------|------------------------------------------------------------------------|--------------------------------------------|--------------------------------------------------------------------------------------------------------------------------------|----------------------------------------------|---------------------------------------------------------------------|-----------------------------------------------------------------------------------------------------------|-------------------------------------------------------------------------|-------------------------------------------------------------------------|--------------------------------------------------------------------|----------------------------------------------------------------------|
| MODEL                         | LC-450C                                                                             | LC-570S                                        | LC-570M                                    | LC-570L                                                                                                                                                | LC-358PW                                                                  | LC-358S                                        | LC-358M                                                                   | LC-358L                                                                   | LC-358XL <sup>2</sup>                                                  | LC-358XXL <sup>2</sup>                     | LC-102                                                                                                                         | LC-106                                       | LC-107                                                              | LC-108                                                                                                    | LC-525iPW                                                               | LC-525iS                                                                | LC-525iM                                                           | LC-525iL                                                             |
| Size                          | Medium                                                                              | Small                                          | Medium                                     | Large                                                                                                                                                  | Petite Wide                                                               | Small                                          | Medium                                                                    | Large                                                                     | Heavy-Duty                                                             | Very Heavy-Duty                            | Super Petite                                                                                                                   | Medium                                       | Medium                                                              | Medium                                                                                                    | Petite Wide                                                             | Small                                                                   | Medium                                                             | Large                                                                |
| Position                      | 3-position<br>Chaise Lounger<br>5'4"- 6'0"                                          | 3-position<br>Chaise Lounger<br>5'3" and below | 3-position<br>Chaise Lounger<br>5'4"- 6'0" | 3-position<br>Chaise Lounger<br>5'9"- 6'2"                                                                                                             | 3-position<br>Chaise Lounger<br>5'3" and below                            | 3-position<br>Chaise Lounger<br>5'3" and below | 3-position<br>Chaise Lounger<br>5'4"- 6'0"                                | 3-position<br>Chaise Lounger<br>5'9"- 6'2"                                | 3-position<br>Chaise Lounger<br>5'6"- 6'1"                             | 2-position<br>Chaise Lounger<br>5'6"- 6'1" | 3-position<br>Chaise Lounger<br>4'8" - 5'4"                                                                                    | 3-position<br>Chaise Lounger<br>5'2" - 5'10" | Infinite-position,<br>Trendelenburg<br>Chaise Lounger<br>5'4"- 6'0" | Infinite-position,<br>Trendelenburg<br>Chaise Lounger<br>5'4" - 6'                                        | Infinite-position,<br>Trendelenburg<br>Chaise Lounger<br>5'2" and below | Infinite-position,<br>Trendelenburg<br>Chaise Lounger<br>5'3" and below | Infinite-position,<br>Trendelenburg<br>Chaise Lounger<br>5'4" - 6' | Infinite-position,<br>Trendelenburg<br>Chaise Lounger<br>5'9" - 6'2" |
| Veight Capacity               | 375 lbs.                                                                            | 375 lbs.                                       | 375 lbs.                                   | 375 lbs.                                                                                                                                               | 375 lbs.                                                                  | 375 lbs.                                       | 375 lbs.                                                                  | 375 lbs.                                                                  | 500 lbs.                                                               | 600 lbs.                                   | 250 lbs.                                                                                                                       | 325 lbs.                                     | 325 lbs.                                                            | 375 lbs.                                                                                                  | 375 lbs.                                                                | 375 lbs.                                                                | 375 lbs.                                                           | 375 lbs.                                                             |
| Seat-to-Floor                 | 20"                                                                                 | 19"                                            | 20"                                        | 21"                                                                                                                                                    | 19"                                                                       | 19"                                            | 20"                                                                       | 21"                                                                       | 20"                                                                    | 20"                                        | 16"                                                                                                                            | 18"                                          | 20"                                                                 | 19"                                                                                                       | 19"                                                                     | 19"                                                                     | 20"                                                                | 21"                                                                  |
| Seat Depth                    | 20"                                                                                 | 19"                                            | 20"                                        | 22"                                                                                                                                                    | 19"                                                                       | 19"                                            | 20"                                                                       | 22"                                                                       | 22"                                                                    | 22"                                        | 18"                                                                                                                            | 19"                                          | 20"                                                                 | 19"                                                                                                       | 19"                                                                     | 19"                                                                     | 20"                                                                | 22"                                                                  |
| Seat Width                    | 20"                                                                                 | 19"                                            | 20"                                        | 22"                                                                                                                                                    | 24"                                                                       | 18"                                            | 20"                                                                       | 22"                                                                       | 26"                                                                    | 30"                                        | 16"                                                                                                                            | 20"                                          | 20"                                                                 | 20"                                                                                                       | 24"                                                                     | 19"                                                                     | 20"                                                                | 22"                                                                  |
| Top of Back to Seat           | 27"                                                                                 | 24.5"                                          | 26.5"                                      | 27"                                                                                                                                                    | 23.5"                                                                     | 24"                                            | 24.5"                                                                     | 25.5"                                                                     | 29"                                                                    | 29"                                        | 23.5"                                                                                                                          | 27.5"                                        | 27.5"                                                               | 29"                                                                                                       | 28"                                                                     | 26"                                                                     | 28"                                                                | 30"                                                                  |
| Back Style                    | Blown fiber split back<br>(back upholstery is<br>fully removable and<br>adjustable) | Blown fiber pillow back                        | Blown fiber<br>waterfall back              | Blown fiber<br>waterfall back                                                                                                                          | Blown fiber<br>button back                                                | Blown fiber<br>button back                     | Blown fiber button back                                                   | Blown fiber<br>button back                                                | Blown fiber button back                                                | Blown fiber button back                    | Dual pillow<br>back                                                                                                            | Sewn pillow<br>back                          | Sewn pillow<br>back (lumbar<br>pillow standard)                     | Sewn pillow back<br>(back upholstery is<br>fully removable and<br>adjustable) (lumbar<br>pillow standard) | Blown fiber<br>split back (lumbar<br>pillow standard)                   | Blown fiber split<br>back (lumbar pillow<br>standard)                   | Blown fiber split<br>back (lumbar pillow<br>standard)              | Blown fiber<br>split back (lumbar<br>pillow standard)                |
| Fully Padded Chaise           | YES (seat pad is<br>fully removable and<br>adjustable)                              | YES                                            | YES                                        | YES                                                                                                                                                    | YES                                                                       | YES                                            | YES                                                                       | YES                                                                       | YES (removable, fully padded chaise)                                   | YES (removable, fully padded chaise)       | YES                                                                                                                            | YES                                          | YES                                                                 | YES (seat pad<br>is fully<br>removable and<br>adjustable)                                                 | YES                                                                     | YES                                                                     | YES                                                                | YES                                                                  |
| Heat and Massage <sup>3</sup> | YES                                                                                 | YES                                            | YES                                        | YES                                                                                                                                                    | YES                                                                       | YES                                            | YES                                                                       | YES                                                                       | YES                                                                    | NO                                         | NO                                                                                                                             | NO                                           | NO                                                                  | NO                                                                                                        | YES                                                                     | YES                                                                     | YES                                                                | YES                                                                  |
| Additional<br>Options         | Footrest extension,<br>heat and massage,<br>wireless remote                         | Footrest extension, heat and massage           | Footrest extension, heat and massage       | Footrest extension (standard), heat and massage                                                                                                        | Heat and massage,<br>footrest extension<br>(standard), wireless<br>remote | Heat and massage, wireless remote              | Heat and massage,<br>footrest extension<br>(standard),<br>wireless remote | Heat and massage,<br>footrest extension<br>(standard), wireless<br>remote | Heat and massage<br>(toggle hand control<br>needed with H&M<br>option) | N/A                                        | N/A                                                                                                                            | N/A                                          | Footrest extension (standard)                                       | Footrest extension (standard)                                                                             | Deluxe heat and massage                                                 | Deluxe heat and massage                                                 | Deluxe heat and massage                                            | Deluxe heat and massage                                              |
| Seat Type                     | Total Comfort <sup>1</sup>                                                          | Total Comfort <sup>1</sup>                     | Total Comfort <sup>1</sup>                 | Total Comfort <sup>1</sup>                                                                                                                             | Total Comfort <sup>1</sup>                                                | Total Comfort <sup>1</sup>                     | Total Comfort <sup>1</sup>                                                | Total Comfort <sup>1</sup>                                                | Sinuous spring                                                         | Sinuous spring                             | Sinuous spring                                                                                                                 | Sinuous spring                               | Sinuous spring                                                      | Sinuous spring                                                                                            | Pocketed coil springs                                                   | Pocketed coil springs                                                   | Pocketed coil springs                                              | Pocketed coil spri                                                   |
| Distance from Wall            | 18"                                                                                 | 16.5"                                          | 19"                                        | 24"                                                                                                                                                    | 18"                                                                       | 18"                                            | 17"                                                                       | 19"                                                                       | 19"                                                                    | 14"                                        | 16"                                                                                                                            | 18"                                          | 26"                                                                 | 24"                                                                                                       | 19"                                                                     | 20"                                                                     | 20"                                                                | 21"                                                                  |
| Overall Width                 | 37"                                                                                 | 35"                                            | 36"                                        | 38"                                                                                                                                                    | 40"                                                                       | 35"                                            | 35"                                                                       | 37"                                                                       | 39.5"                                                                  | 43"                                        | 25.5"                                                                                                                          | 32.75"                                       | 35"                                                                 | 31.5"                                                                                                     | 38"                                                                     | 34"                                                                     | 34.5"                                                              | 37"                                                                  |
| Chair Weight                  | 119 lbs.                                                                            | 110 lbs.                                       | 113 lbs.                                   | 114 lbs.                                                                                                                                               | 130 lbs.                                                                  | 118 lbs.                                       | 117 lbs.                                                                  | 120 lbs.                                                                  | 159 lbs.                                                               | 168 lbs.                                   | 96 lbs.                                                                                                                        | 96 lbs.                                      | 116 lbs.                                                            | 136 lbs.                                                                                                  | 130 lbs.                                                                | 130 lbs.                                                                | 130 lbs.                                                           | 130 lbs.                                                             |
| Hand Control                  | Easy touch with<br>USB port                                                         | Easy touch with<br>USB port                    | Easy touch with USB port                   | Easy touch with<br>USB port                                                                                                                            | Easy touch with<br>USB port                                               | Easy touch with<br>USB port                    | Easy touch with USB port                                                  | Easy touch with<br>USB port                                               | Easy touch with USB port                                               | Easy touch with<br>USB port                | Easy touch                                                                                                                     | Easy touch                                   | Easy touch<br>Infinite-<br>position with USB<br>port                | Easy touch<br>Infinite-<br>position with USB<br>port                                                      | Easy touch Infinite-<br>position with<br>USB port                       | Easy touch Infinite-<br>position with<br>USB port                       | Easy touch Infinite-<br>position with<br>USB port                  | Easy touch Infinite position with USB port                           |
| Warranty                      | 7-Yr. Pro-rated                                                                     | 7-Yr. Pro-rated                                | 7-Yr. Pro-rated                            | 7-Yr. Pro-rated                                                                                                                                        | 7-Yr. Pro-rated                                                           | 7-Yr. Pro-rated                                | 7-Yr. Pro-rated                                                           | 7-Yr. Pro-rated                                                           | 7-Yr. Pro-rated                                                        | 7-Yr. Pro-rated                            | 1-Yr. Limited                                                                                                                  | 1-Yr. Limited                                | 1-Yr. Limited                                                       | 7-Yr. Pro-rated                                                                                           | 7-Yr. Pro-rated                                                         | 7-Yr. Pro-rated                                                         | 7-Yr. Pro-rated                                                    | 7-Yr. Pro-rated                                                      |
| Standard                      | Cloud 9  BLACK PACIFIC STONE WALNUT CHERRY                                          |                                                |                                            | Cloud 9  BLACK PACIFIC STONE WALNUT CHERRY                                                                                                             |                                                                           |                                                |                                                                           | Cloud 9 STONE WALNUT                                                      |                                                                        |                                            |                                                                                                                                | Durasoft  TIMBER OAT DEEP EMBER SKY          |                                                                     |                                                                                                           |                                                                         |                                                                         |                                                                    |                                                                      |
| FABRIC SELECTION lenoitd0     | Optional                                                                            |                                                |                                            | Crypton Aria®  Ultraleather*  ESPRESSO SAND COOL RED LAZULI BUFF FUDGE GARNET PECAN CHARCOAL  GRAY  Lexis Sta-Kleen*  MUSHROOM BLACK BURGUNDY CHESTNUT |                                                                           |                                                |                                                                           | Lexis Sta-Kleen*  CHESTNJT MUSHROOM                                       |                                                                        |                                            | Crypton Aria®  Ultraleather"  ESPRESSO SAND COOL RED LAZULI BUFF FUDGE GARNET PECAN CHARCOAL  CHESINUT BLACK BURSINDY MUSHROOM |                                              |                                                                     |                                                                                                           |                                                                         |                                                                         |                                                                    |                                                                      |