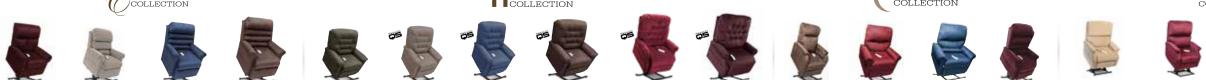

# **Pride**® PWWER RECLINERS **END-TO-END**

COLLECTION

|                               | -                                                                                   | -                                              |                                            |                                                                                                                                                        | - 32                                                                      |                                                | -                                                                         | -                                                                         |                                                                        | -                                          | -                                                                                                                              | 1                                            | 1                                                                   | -                                                                                                         |                                                                         | -                                                                       | 1                                                                  | -                                                                    |
|-------------------------------|-------------------------------------------------------------------------------------|------------------------------------------------|--------------------------------------------|--------------------------------------------------------------------------------------------------------------------------------------------------------|---------------------------------------------------------------------------|------------------------------------------------|---------------------------------------------------------------------------|---------------------------------------------------------------------------|------------------------------------------------------------------------|--------------------------------------------|--------------------------------------------------------------------------------------------------------------------------------|----------------------------------------------|---------------------------------------------------------------------|-----------------------------------------------------------------------------------------------------------|-------------------------------------------------------------------------|-------------------------------------------------------------------------|--------------------------------------------------------------------|----------------------------------------------------------------------|
| MODEL                         | LC-450C                                                                             | LC-570S                                        | LC-570M                                    | LC-570L                                                                                                                                                | LC-358PW                                                                  | LC-358S                                        | LC-358M                                                                   | LC-358L                                                                   | LC-358XL <sup>2</sup>                                                  | LC-358XXL <sup>2</sup>                     | LC-102                                                                                                                         | LC-106                                       | LC-107                                                              | LC-108                                                                                                    | LC-525iPW                                                               | LC-525iS                                                                | LC-525iM                                                           | LC-525iL                                                             |
| Size                          | Medium                                                                              | Small                                          | Medium                                     | Large                                                                                                                                                  | Petite Wide                                                               | Small                                          | Medium                                                                    | Large                                                                     | Heavy-Duty                                                             | Very Heavy-Duty                            | Super Petite                                                                                                                   | Medium                                       | Medium                                                              | Medium                                                                                                    | Petite Wide                                                             | Small                                                                   | Medium                                                             | Large                                                                |
| Position                      | 3-position<br>Chaise Lounger<br>5'4"- 6'0"                                          | 3-position<br>Chaise Lounger<br>5'3" and below | 3-position<br>Chaise Lounger<br>5'4"- 6'0" | 3-position<br>Chaise Lounger<br>5'9"- 6'2"                                                                                                             | 3-position<br>Chaise Lounger<br>5'3" and below                            | 3-position<br>Chaise Lounger<br>5'3" and below | 3-position<br>Chaise Lounger<br>5'4"- 6'0"                                | 3-position<br>Chaise Lounger<br>5'9"- 6'2"                                | 3-position<br>Chaise Lounger<br>5'6"- 6'1"                             | 2-position<br>Chaise Lounger<br>5'6"- 6'1" | 3-position<br>Chaise Lounger<br>4'8" - 5'4"                                                                                    | 3-position<br>Chaise Lounger<br>5'2" - 5'10" | Infinite-position,<br>Trendelenburg<br>Chaise Lounger<br>5'4"- 6'0" | Infinite-position,<br>Trendelenburg<br>Chaise Lounger<br>5'4" - 6'                                        | Infinite-position,<br>Trendelenburg<br>Chaise Lounger<br>5'2" and below | Infinite-position,<br>Trendelenburg<br>Chaise Lounger<br>5'3" and below | Infinite-position,<br>Trendelenburg<br>Chaise Lounger<br>5'4" - 6' | Infinite-position,<br>Trendelenburg<br>Chaise Lounger<br>5'9" - 6'2" |
| Veight Capacity               | 375 lbs.                                                                            | 375 lbs.                                       | 375 lbs.                                   | 375 lbs.                                                                                                                                               | 375 lbs.                                                                  | 375 lbs.                                       | 375 lbs.                                                                  | 375 lbs.                                                                  | 500 lbs.                                                               | 600 lbs.                                   | 250 lbs.                                                                                                                       | 325 lbs.                                     | 325 lbs.                                                            | 375 lbs.                                                                                                  | 375 lbs.                                                                | 375 lbs.                                                                | 375 lbs.                                                           | 375 lbs.                                                             |
| Seat-to-Floor                 | 20"                                                                                 | 19"                                            | 20"                                        | 21"                                                                                                                                                    | 19"                                                                       | 19"                                            | 20"                                                                       | 21"                                                                       | 20"                                                                    | 20"                                        | 16"                                                                                                                            | 18"                                          | 20"                                                                 | 19"                                                                                                       | 19"                                                                     | 19"                                                                     | 20"                                                                | 21"                                                                  |
| Seat Depth                    | 20"                                                                                 | 19"                                            | 20"                                        | 22"                                                                                                                                                    | 19"                                                                       | 19"                                            | 20"                                                                       | 22"                                                                       | 22"                                                                    | 22"                                        | 18"                                                                                                                            | 19"                                          | 20"                                                                 | 19"                                                                                                       | 19"                                                                     | 19"                                                                     | 20"                                                                | 22"                                                                  |
| Seat Width                    | 20"                                                                                 | 19"                                            | 20"                                        | 22"                                                                                                                                                    | 24"                                                                       | 18"                                            | 20"                                                                       | 22"                                                                       | 26"                                                                    | 30"                                        | 16"                                                                                                                            | 20"                                          | 20"                                                                 | 20"                                                                                                       | 24"                                                                     | 19"                                                                     | 20"                                                                | 22"                                                                  |
| Top of Back to Seat           | 27"                                                                                 | 24.5"                                          | 26.5"                                      | 27"                                                                                                                                                    | 23.5"                                                                     | 24"                                            | 24.5"                                                                     | 25.5"                                                                     | 29"                                                                    | 29"                                        | 23.5"                                                                                                                          | 27.5"                                        | 27.5"                                                               | 29"                                                                                                       | 28"                                                                     | 26"                                                                     | 28"                                                                | 30"                                                                  |
| Back Style                    | Blown fiber split back<br>(back upholstery is<br>fully removable and<br>adjustable) | Blown fiber pillow back                        | Blown fiber<br>waterfall back              | Blown fiber<br>waterfall back                                                                                                                          | Blown fiber<br>button back                                                | Blown fiber<br>button back                     | Blown fiber button back                                                   | Blown fiber<br>button back                                                | Blown fiber button back                                                | Blown fiber button back                    | Dual pillow<br>back                                                                                                            | Sewn pillow<br>back                          | Sewn pillow<br>back (lumbar<br>pillow standard)                     | Sewn pillow back<br>(back upholstery is<br>fully removable and<br>adjustable) (lumbar<br>pillow standard) | Blown fiber<br>split back (lumbar<br>pillow standard)                   | Blown fiber split<br>back (lumbar pillow<br>standard)                   | Blown fiber split<br>back (lumbar pillow<br>standard)              | Blown fiber<br>split back (lumbar<br>pillow standard)                |
| Fully Padded Chaise           | YES (seat pad is<br>fully removable and<br>adjustable)                              | YES                                            | YES                                        | YES                                                                                                                                                    | YES                                                                       | YES                                            | YES                                                                       | YES                                                                       | YES (removable, fully padded chaise)                                   | YES (removable, fully padded chaise)       | YES                                                                                                                            | YES                                          | YES                                                                 | YES (seat pad<br>is fully<br>removable and<br>adjustable)                                                 | YES                                                                     | YES                                                                     | YES                                                                | YES                                                                  |
| Heat and Massage <sup>3</sup> | YES                                                                                 | YES                                            | YES                                        | YES                                                                                                                                                    | YES                                                                       | YES                                            | YES                                                                       | YES                                                                       | YES                                                                    | NO                                         | NO                                                                                                                             | NO                                           | NO                                                                  | NO                                                                                                        | YES                                                                     | YES                                                                     | YES                                                                | YES                                                                  |
| Additional<br>Options         | Footrest extension,<br>heat and massage,<br>wireless remote                         | Footrest extension, heat and massage           | Footrest extension, heat and massage       | Footrest extension (standard), heat and massage                                                                                                        | Heat and massage,<br>footrest extension<br>(standard), wireless<br>remote | Heat and massage, wireless remote              | Heat and massage,<br>footrest extension<br>(standard),<br>wireless remote | Heat and massage,<br>footrest extension<br>(standard), wireless<br>remote | Heat and massage<br>(toggle hand control<br>needed with H&M<br>option) | N/A                                        | N/A                                                                                                                            | N/A                                          | Footrest extension (standard)                                       | Footrest extension (standard)                                                                             | Deluxe heat and massage                                                 | Deluxe heat and massage                                                 | Deluxe heat and massage                                            | Deluxe heat and massage                                              |
| Seat Type                     | Total Comfort <sup>1</sup>                                                          | Total Comfort <sup>1</sup>                     | Total Comfort <sup>1</sup>                 | Total Comfort <sup>1</sup>                                                                                                                             | Total Comfort <sup>1</sup>                                                | Total Comfort <sup>1</sup>                     | Total Comfort <sup>1</sup>                                                | Total Comfort <sup>1</sup>                                                | Sinuous spring                                                         | Sinuous spring                             | Sinuous spring                                                                                                                 | Sinuous spring                               | Sinuous spring                                                      | Sinuous spring                                                                                            | Pocketed coil springs                                                   | Pocketed coil springs                                                   | Pocketed coil springs                                              | Pocketed coil spri                                                   |
| Distance from Wall            | 18"                                                                                 | 16.5"                                          | 19"                                        | 24"                                                                                                                                                    | 18"                                                                       | 18"                                            | 17"                                                                       | 19"                                                                       | 19"                                                                    | 14"                                        | 16"                                                                                                                            | 18"                                          | 26"                                                                 | 24"                                                                                                       | 19"                                                                     | 20"                                                                     | 20"                                                                | 21"                                                                  |
| Overall Width                 | 37"                                                                                 | 35"                                            | 36"                                        | 38"                                                                                                                                                    | 40"                                                                       | 35"                                            | 35"                                                                       | 37"                                                                       | 39.5"                                                                  | 43"                                        | 25.5"                                                                                                                          | 32.75"                                       | 35"                                                                 | 31.5"                                                                                                     | 38"                                                                     | 34"                                                                     | 34.5"                                                              | 37"                                                                  |
| Chair Weight                  | 119 lbs.                                                                            | 110 lbs.                                       | 113 lbs.                                   | 114 lbs.                                                                                                                                               | 130 lbs.                                                                  | 118 lbs.                                       | 117 lbs.                                                                  | 120 lbs.                                                                  | 159 lbs.                                                               | 168 lbs.                                   | 96 lbs.                                                                                                                        | 96 lbs.                                      | 116 lbs.                                                            | 136 lbs.                                                                                                  | 130 lbs.                                                                | 130 lbs.                                                                | 130 lbs.                                                           | 130 lbs.                                                             |
| Hand Control                  | Easy touch with<br>USB port                                                         | Easy touch with<br>USB port                    | Easy touch with USB port                   | Easy touch with<br>USB port                                                                                                                            | Easy touch with<br>USB port                                               | Easy touch with<br>USB port                    | Easy touch with USB port                                                  | Easy touch with<br>USB port                                               | Easy touch with USB port                                               | Easy touch with<br>USB port                | Easy touch                                                                                                                     | Easy touch                                   | Easy touch<br>Infinite-<br>position with USB<br>port                | Easy touch<br>Infinite-<br>position with USB<br>port                                                      | Easy touch Infinite-<br>position with<br>USB port                       | Easy touch Infinite-<br>position with<br>USB port                       | Easy touch Infinite-<br>position with<br>USB port                  | Easy touch Infinite position with USB port                           |
| Warranty                      | 7-Yr. Pro-rated                                                                     | 7-Yr. Pro-rated                                | 7-Yr. Pro-rated                            | 7-Yr. Pro-rated                                                                                                                                        | 7-Yr. Pro-rated                                                           | 7-Yr. Pro-rated                                | 7-Yr. Pro-rated                                                           | 7-Yr. Pro-rated                                                           | 7-Yr. Pro-rated                                                        | 7-Yr. Pro-rated                            | 1-Yr. Limited                                                                                                                  | 1-Yr. Limited                                | 1-Yr. Limited                                                       | 7-Yr. Pro-rated                                                                                           | 7-Yr. Pro-rated                                                         | 7-Yr. Pro-rated                                                         | 7-Yr. Pro-rated                                                    | 7-Yr. Pro-rated                                                      |
| Standard                      | Cloud 9  BLACK PACIFIC STONE WALNUT CHERRY                                          |                                                |                                            | Cloud 9  BLACK PACIFIC STONE WALNUT CHERRY                                                                                                             |                                                                           |                                                |                                                                           | Cloud 9 STONE WALNUT                                                      |                                                                        |                                            |                                                                                                                                | Durasoft  TIMBER OAT DEEP EMBER SKY          |                                                                     |                                                                                                           |                                                                         |                                                                         |                                                                    |                                                                      |
| FABRIC SELECTION lenoitd0     | Optional                                                                            |                                                |                                            | Crypton Aria®  Ultraleather*  ESPRESSO SAND COOL RED LAZULI BUFF FUDGE GARNET PECAN CHARCOAL  GRAY  Lexis Sta-Kleen*  MUSHROOM BLACK BURGUNDY CHESTNUT |                                                                           |                                                |                                                                           | Lexis Sta-Kleen*  CHESTNJT MUSHROOM                                       |                                                                        |                                            | Crypton Aria®  Ultraleather"  ESPRESSO SAND COOL RED LAZULI BUFF FUDGE GARNET PECAN CHARCOAL  CHESINUT BLACK BURSINDY MUSHROOM |                                              |                                                                     |                                                                                                           |                                                                         |                                                                         |                                                                    |                                                                      |