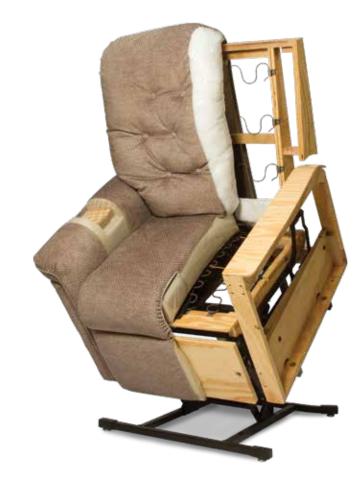

# **QUALITY CONSTRUCTION**

## **Pride's exclusive high-quality power lift recliner designs offer:**

- · Premium furniture-grade laminate/hardwood frames for added strength and durability
- Heavy-duty lift actuator and scissor mechanism for long chair life
- Quiet and smooth lift system
- High resiliency fiber-fill for maximum comfort
- · Fabric options to fit any need and décor