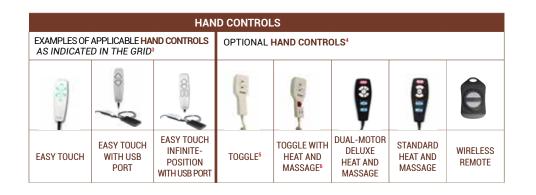

# **Pride**® PWWER RECLINERS **END-TO-END**

COLLECTION

|                               | -                                                                                   | -                                              |                                            |                                                                                                                                                        | - 32                                                                      |                                                | -                                                                         | -                                                                         |                                                                        | -                                          | -                                                                                                                              | 1                                            | 1                                                                   | -                                                                                                         |                                                                         | -                                                                       | 1                                                                  | -                                                                    |
|-------------------------------|-------------------------------------------------------------------------------------|------------------------------------------------|--------------------------------------------|--------------------------------------------------------------------------------------------------------------------------------------------------------|---------------------------------------------------------------------------|------------------------------------------------|---------------------------------------------------------------------------|---------------------------------------------------------------------------|------------------------------------------------------------------------|--------------------------------------------|--------------------------------------------------------------------------------------------------------------------------------|----------------------------------------------|---------------------------------------------------------------------|-----------------------------------------------------------------------------------------------------------|-------------------------------------------------------------------------|-------------------------------------------------------------------------|--------------------------------------------------------------------|----------------------------------------------------------------------|
| MODEL                         | LC-450C                                                                             | LC-570S                                        | LC-570M                                    | LC-570L                                                                                                                                                | LC-358PW                                                                  | LC-358S                                        | LC-358M                                                                   | LC-358L                                                                   | LC-358XL <sup>2</sup>                                                  | LC-358XXL <sup>2</sup>                     | LC-102                                                                                                                         | LC-106                                       | LC-107                                                              | LC-108                                                                                                    | LC-525iPW                                                               | LC-525iS                                                                | LC-525iM                                                           | LC-525iL                                                             |
| Size                          | Medium                                                                              | Small                                          | Medium                                     | Large                                                                                                                                                  | Petite Wide                                                               | Small                                          | Medium                                                                    | Large                                                                     | Heavy-Duty                                                             | Very Heavy-Duty                            | Super Petite                                                                                                                   | Medium                                       | Medium                                                              | Medium                                                                                                    | Petite Wide                                                             | Small                                                                   | Medium                                                             | Large                                                                |
| Position                      | 3-position<br>Chaise Lounger<br>5'4"- 6'0"                                          | 3-position<br>Chaise Lounger<br>5'3" and below | 3-position<br>Chaise Lounger<br>5'4"- 6'0" | 3-position<br>Chaise Lounger<br>5'9"- 6'2"                                                                                                             | 3-position<br>Chaise Lounger<br>5'3" and below                            | 3-position<br>Chaise Lounger<br>5'3" and below | 3-position<br>Chaise Lounger<br>5'4"- 6'0"                                | 3-position<br>Chaise Lounger<br>5'9"- 6'2"                                | 3-position<br>Chaise Lounger<br>5'6"- 6'1"                             | 2-position<br>Chaise Lounger<br>5'6"- 6'1" | 3-position<br>Chaise Lounger<br>4'8" - 5'4"                                                                                    | 3-position<br>Chaise Lounger<br>5'2" - 5'10" | Infinite-position,<br>Trendelenburg<br>Chaise Lounger<br>5'4"- 6'0" | Infinite-position,<br>Trendelenburg<br>Chaise Lounger<br>5'4" - 6'                                        | Infinite-position,<br>Trendelenburg<br>Chaise Lounger<br>5'2" and below | Infinite-position,<br>Trendelenburg<br>Chaise Lounger<br>5'3" and below | Infinite-position,<br>Trendelenburg<br>Chaise Lounger<br>5'4" - 6' | Infinite-position,<br>Trendelenburg<br>Chaise Lounger<br>5'9" - 6'2" |
| Veight Capacity               | 375 lbs.                                                                            | 375 lbs.                                       | 375 lbs.                                   | 375 lbs.                                                                                                                                               | 375 lbs.                                                                  | 375 lbs.                                       | 375 lbs.                                                                  | 375 lbs.                                                                  | 500 lbs.                                                               | 600 lbs.                                   | 250 lbs.                                                                                                                       | 325 lbs.                                     | 325 lbs.                                                            | 375 lbs.                                                                                                  | 375 lbs.                                                                | 375 lbs.                                                                | 375 lbs.                                                           | 375 lbs.                                                             |
| Seat-to-Floor                 | 20"                                                                                 | 19"                                            | 20"                                        | 21"                                                                                                                                                    | 19"                                                                       | 19"                                            | 20"                                                                       | 21"                                                                       | 20"                                                                    | 20"                                        | 16"                                                                                                                            | 18"                                          | 20"                                                                 | 19"                                                                                                       | 19"                                                                     | 19"                                                                     | 20"                                                                | 21"                                                                  |
| Seat Depth                    | 20"                                                                                 | 19"                                            | 20"                                        | 22"                                                                                                                                                    | 19"                                                                       | 19"                                            | 20"                                                                       | 22"                                                                       | 22"                                                                    | 22"                                        | 18"                                                                                                                            | 19"                                          | 20"                                                                 | 19"                                                                                                       | 19"                                                                     | 19"                                                                     | 20"                                                                | 22"                                                                  |
| Seat Width                    | 20"                                                                                 | 19"                                            | 20"                                        | 22"                                                                                                                                                    | 24"                                                                       | 18"                                            | 20"                                                                       | 22"                                                                       | 26"                                                                    | 30"                                        | 16"                                                                                                                            | 20"                                          | 20"                                                                 | 20"                                                                                                       | 24"                                                                     | 19"                                                                     | 20"                                                                | 22"                                                                  |
| Top of Back to Seat           | 27"                                                                                 | 24.5"                                          | 26.5"                                      | 27"                                                                                                                                                    | 23.5"                                                                     | 24"                                            | 24.5"                                                                     | 25.5"                                                                     | 29"                                                                    | 29"                                        | 23.5"                                                                                                                          | 27.5"                                        | 27.5"                                                               | 29"                                                                                                       | 28"                                                                     | 26"                                                                     | 28"                                                                | 30"                                                                  |
| Back Style                    | Blown fiber split back<br>(back upholstery is<br>fully removable and<br>adjustable) | Blown fiber pillow back                        | Blown fiber<br>waterfall back              | Blown fiber<br>waterfall back                                                                                                                          | Blown fiber<br>button back                                                | Blown fiber<br>button back                     | Blown fiber button back                                                   | Blown fiber<br>button back                                                | Blown fiber button back                                                | Blown fiber button back                    | Dual pillow<br>back                                                                                                            | Sewn pillow<br>back                          | Sewn pillow<br>back (lumbar<br>pillow standard)                     | Sewn pillow back<br>(back upholstery is<br>fully removable and<br>adjustable) (lumbar<br>pillow standard) | Blown fiber<br>split back (lumbar<br>pillow standard)                   | Blown fiber split<br>back (lumbar pillow<br>standard)                   | Blown fiber split<br>back (lumbar pillow<br>standard)              | Blown fiber<br>split back (lumbar<br>pillow standard)                |
| Fully Padded Chaise           | YES (seat pad is<br>fully removable and<br>adjustable)                              | YES                                            | YES                                        | YES                                                                                                                                                    | YES                                                                       | YES                                            | YES                                                                       | YES                                                                       | YES (removable, fully padded chaise)                                   | YES (removable, fully padded chaise)       | YES                                                                                                                            | YES                                          | YES                                                                 | YES (seat pad<br>is fully<br>removable and<br>adjustable)                                                 | YES                                                                     | YES                                                                     | YES                                                                | YES                                                                  |
| Heat and Massage <sup>3</sup> | YES                                                                                 | YES                                            | YES                                        | YES                                                                                                                                                    | YES                                                                       | YES                                            | YES                                                                       | YES                                                                       | YES                                                                    | NO                                         | NO                                                                                                                             | NO                                           | NO                                                                  | NO                                                                                                        | YES                                                                     | YES                                                                     | YES                                                                | YES                                                                  |
| Additional<br>Options         | Footrest extension,<br>heat and massage,<br>wireless remote                         | Footrest extension, heat and massage           | Footrest extension, heat and massage       | Footrest extension (standard), heat and massage                                                                                                        | Heat and massage,<br>footrest extension<br>(standard), wireless<br>remote | Heat and massage, wireless remote              | Heat and massage,<br>footrest extension<br>(standard),<br>wireless remote | Heat and massage,<br>footrest extension<br>(standard), wireless<br>remote | Heat and massage<br>(toggle hand control<br>needed with H&M<br>option) | N/A                                        | N/A                                                                                                                            | N/A                                          | Footrest extension (standard)                                       | Footrest extension (standard)                                                                             | Deluxe heat and massage                                                 | Deluxe heat and massage                                                 | Deluxe heat and massage                                            | Deluxe heat and massage                                              |
| Seat Type                     | Total Comfort <sup>1</sup>                                                          | Total Comfort <sup>1</sup>                     | Total Comfort <sup>1</sup>                 | Total Comfort <sup>1</sup>                                                                                                                             | Total Comfort <sup>1</sup>                                                | Total Comfort <sup>1</sup>                     | Total Comfort <sup>1</sup>                                                | Total Comfort <sup>1</sup>                                                | Sinuous spring                                                         | Sinuous spring                             | Sinuous spring                                                                                                                 | Sinuous spring                               | Sinuous spring                                                      | Sinuous spring                                                                                            | Pocketed coil springs                                                   | Pocketed coil springs                                                   | Pocketed coil springs                                              | Pocketed coil spri                                                   |
| Distance from Wall            | 18"                                                                                 | 16.5"                                          | 19"                                        | 24"                                                                                                                                                    | 18"                                                                       | 18"                                            | 17"                                                                       | 19"                                                                       | 19"                                                                    | 14"                                        | 16"                                                                                                                            | 18"                                          | 26"                                                                 | 24"                                                                                                       | 19"                                                                     | 20"                                                                     | 20"                                                                | 21"                                                                  |
| Overall Width                 | 37"                                                                                 | 35"                                            | 36"                                        | 38"                                                                                                                                                    | 40"                                                                       | 35"                                            | 35"                                                                       | 37"                                                                       | 39.5"                                                                  | 43"                                        | 25.5"                                                                                                                          | 32.75"                                       | 35"                                                                 | 31.5"                                                                                                     | 38"                                                                     | 34"                                                                     | 34.5"                                                              | 37"                                                                  |
| Chair Weight                  | 119 lbs.                                                                            | 110 lbs.                                       | 113 lbs.                                   | 114 lbs.                                                                                                                                               | 130 lbs.                                                                  | 118 lbs.                                       | 117 lbs.                                                                  | 120 lbs.                                                                  | 159 lbs.                                                               | 168 lbs.                                   | 96 lbs.                                                                                                                        | 96 lbs.                                      | 116 lbs.                                                            | 136 lbs.                                                                                                  | 130 lbs.                                                                | 130 lbs.                                                                | 130 lbs.                                                           | 130 lbs.                                                             |
| Hand Control                  | Easy touch with<br>USB port                                                         | Easy touch with<br>USB port                    | Easy touch with USB port                   | Easy touch with<br>USB port                                                                                                                            | Easy touch with<br>USB port                                               | Easy touch with<br>USB port                    | Easy touch with USB port                                                  | Easy touch with<br>USB port                                               | Easy touch with USB port                                               | Easy touch with<br>USB port                | Easy touch                                                                                                                     | Easy touch                                   | Easy touch<br>Infinite-<br>position with USB<br>port                | Easy touch<br>Infinite-<br>position with USB<br>port                                                      | Easy touch Infinite-<br>position with<br>USB port                       | Easy touch Infinite-<br>position with<br>USB port                       | Easy touch Infinite-<br>position with<br>USB port                  | Easy touch Infinite position with USB port                           |
| Warranty                      | 7-Yr. Pro-rated                                                                     | 7-Yr. Pro-rated                                | 7-Yr. Pro-rated                            | 7-Yr. Pro-rated                                                                                                                                        | 7-Yr. Pro-rated                                                           | 7-Yr. Pro-rated                                | 7-Yr. Pro-rated                                                           | 7-Yr. Pro-rated                                                           | 7-Yr. Pro-rated                                                        | 7-Yr. Pro-rated                            | 1-Yr. Limited                                                                                                                  | 1-Yr. Limited                                | 1-Yr. Limited                                                       | 7-Yr. Pro-rated                                                                                           | 7-Yr. Pro-rated                                                         | 7-Yr. Pro-rated                                                         | 7-Yr. Pro-rated                                                    | 7-Yr. Pro-rated                                                      |
| Standard                      | Cloud 9  BLACK PACIFIC STONE WALNUT CHERRY                                          |                                                |                                            | Cloud 9  BLACK PACIFIC STONE WALNUT CHERRY                                                                                                             |                                                                           |                                                |                                                                           | Cloud 9 STONE WALNUT                                                      |                                                                        |                                            |                                                                                                                                | Durasoft  TIMBER OAT DEEP EMBER SKY          |                                                                     |                                                                                                           |                                                                         |                                                                         |                                                                    |                                                                      |
| FABRIC SELECTION lenoitd0     | Optional                                                                            |                                                |                                            | Crypton Aria®  Ultraleather*  ESPRESSO SAND COOL RED LAZULI BUFF FUDGE GARNET PECAN CHARCOAL  GRAY  Lexis Sta-Kleen*  MUSHROOM BLACK BURGUNDY CHESTNUT |                                                                           |                                                |                                                                           | Lexis Sta-Kleen*  CHESTNJT MUSHROOM                                       |                                                                        |                                            | Crypton Aria®  Ultraleather"  ESPRESSO SAND COOL RED LAZULI BUFF FUDGE GARNET PECAN CHARCOAL  CHESINUT BLACK BURSINDY MUSHROOM |                                              |                                                                     |                                                                                                           |                                                                         |                                                                         |                                                                    |                                                                      |