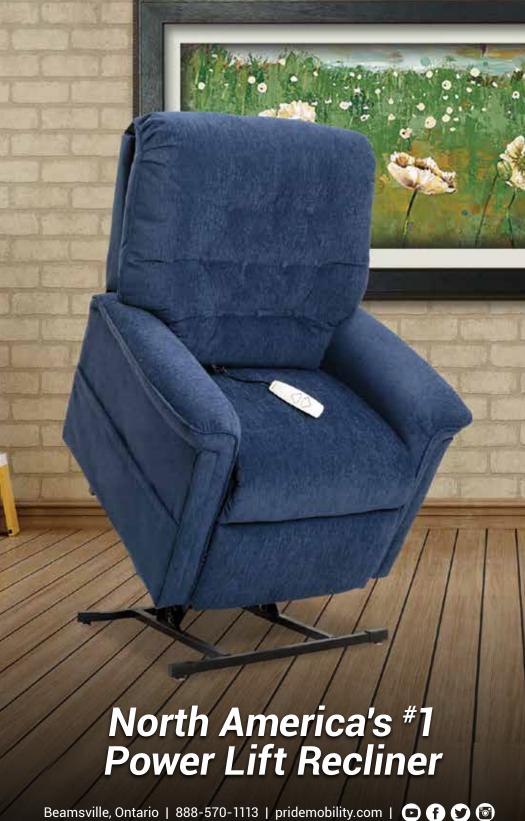

stability
- · "Stain shield" allows spills to wipe off with a cloth, and it's anti-bacterial

# **QUALITY CONSTRUCTION**



## **Pride's exclusive high-quality power lift recliner designs offer:**

- · Premium furniture-grade laminate/hardwood frames for added strength and durability
- Heavy-duty lift actuator and scissor mechanism for long chair life
- Quiet and smooth lift system
- High resiliency fiber-fill for maximum comfort
- · Fabric options to fit any need and décor

In addition, Pride's industry leading power lift recliner designs are easy to use, available in a wide variety of stylish, high-quality fabric selections and provide the highest level of durability and longevity available.





North America's #1 **Power Lift Recliner** 



# **Pride**® PWWER RECLINERS **END-TO-END**









COLLECTION













































|                               | -                                                                                   | -                                              |                                            |                                                                                                                                                        | - 32                                                                      |                                                | -                                                                         | -                                                                         |                                                                        | -