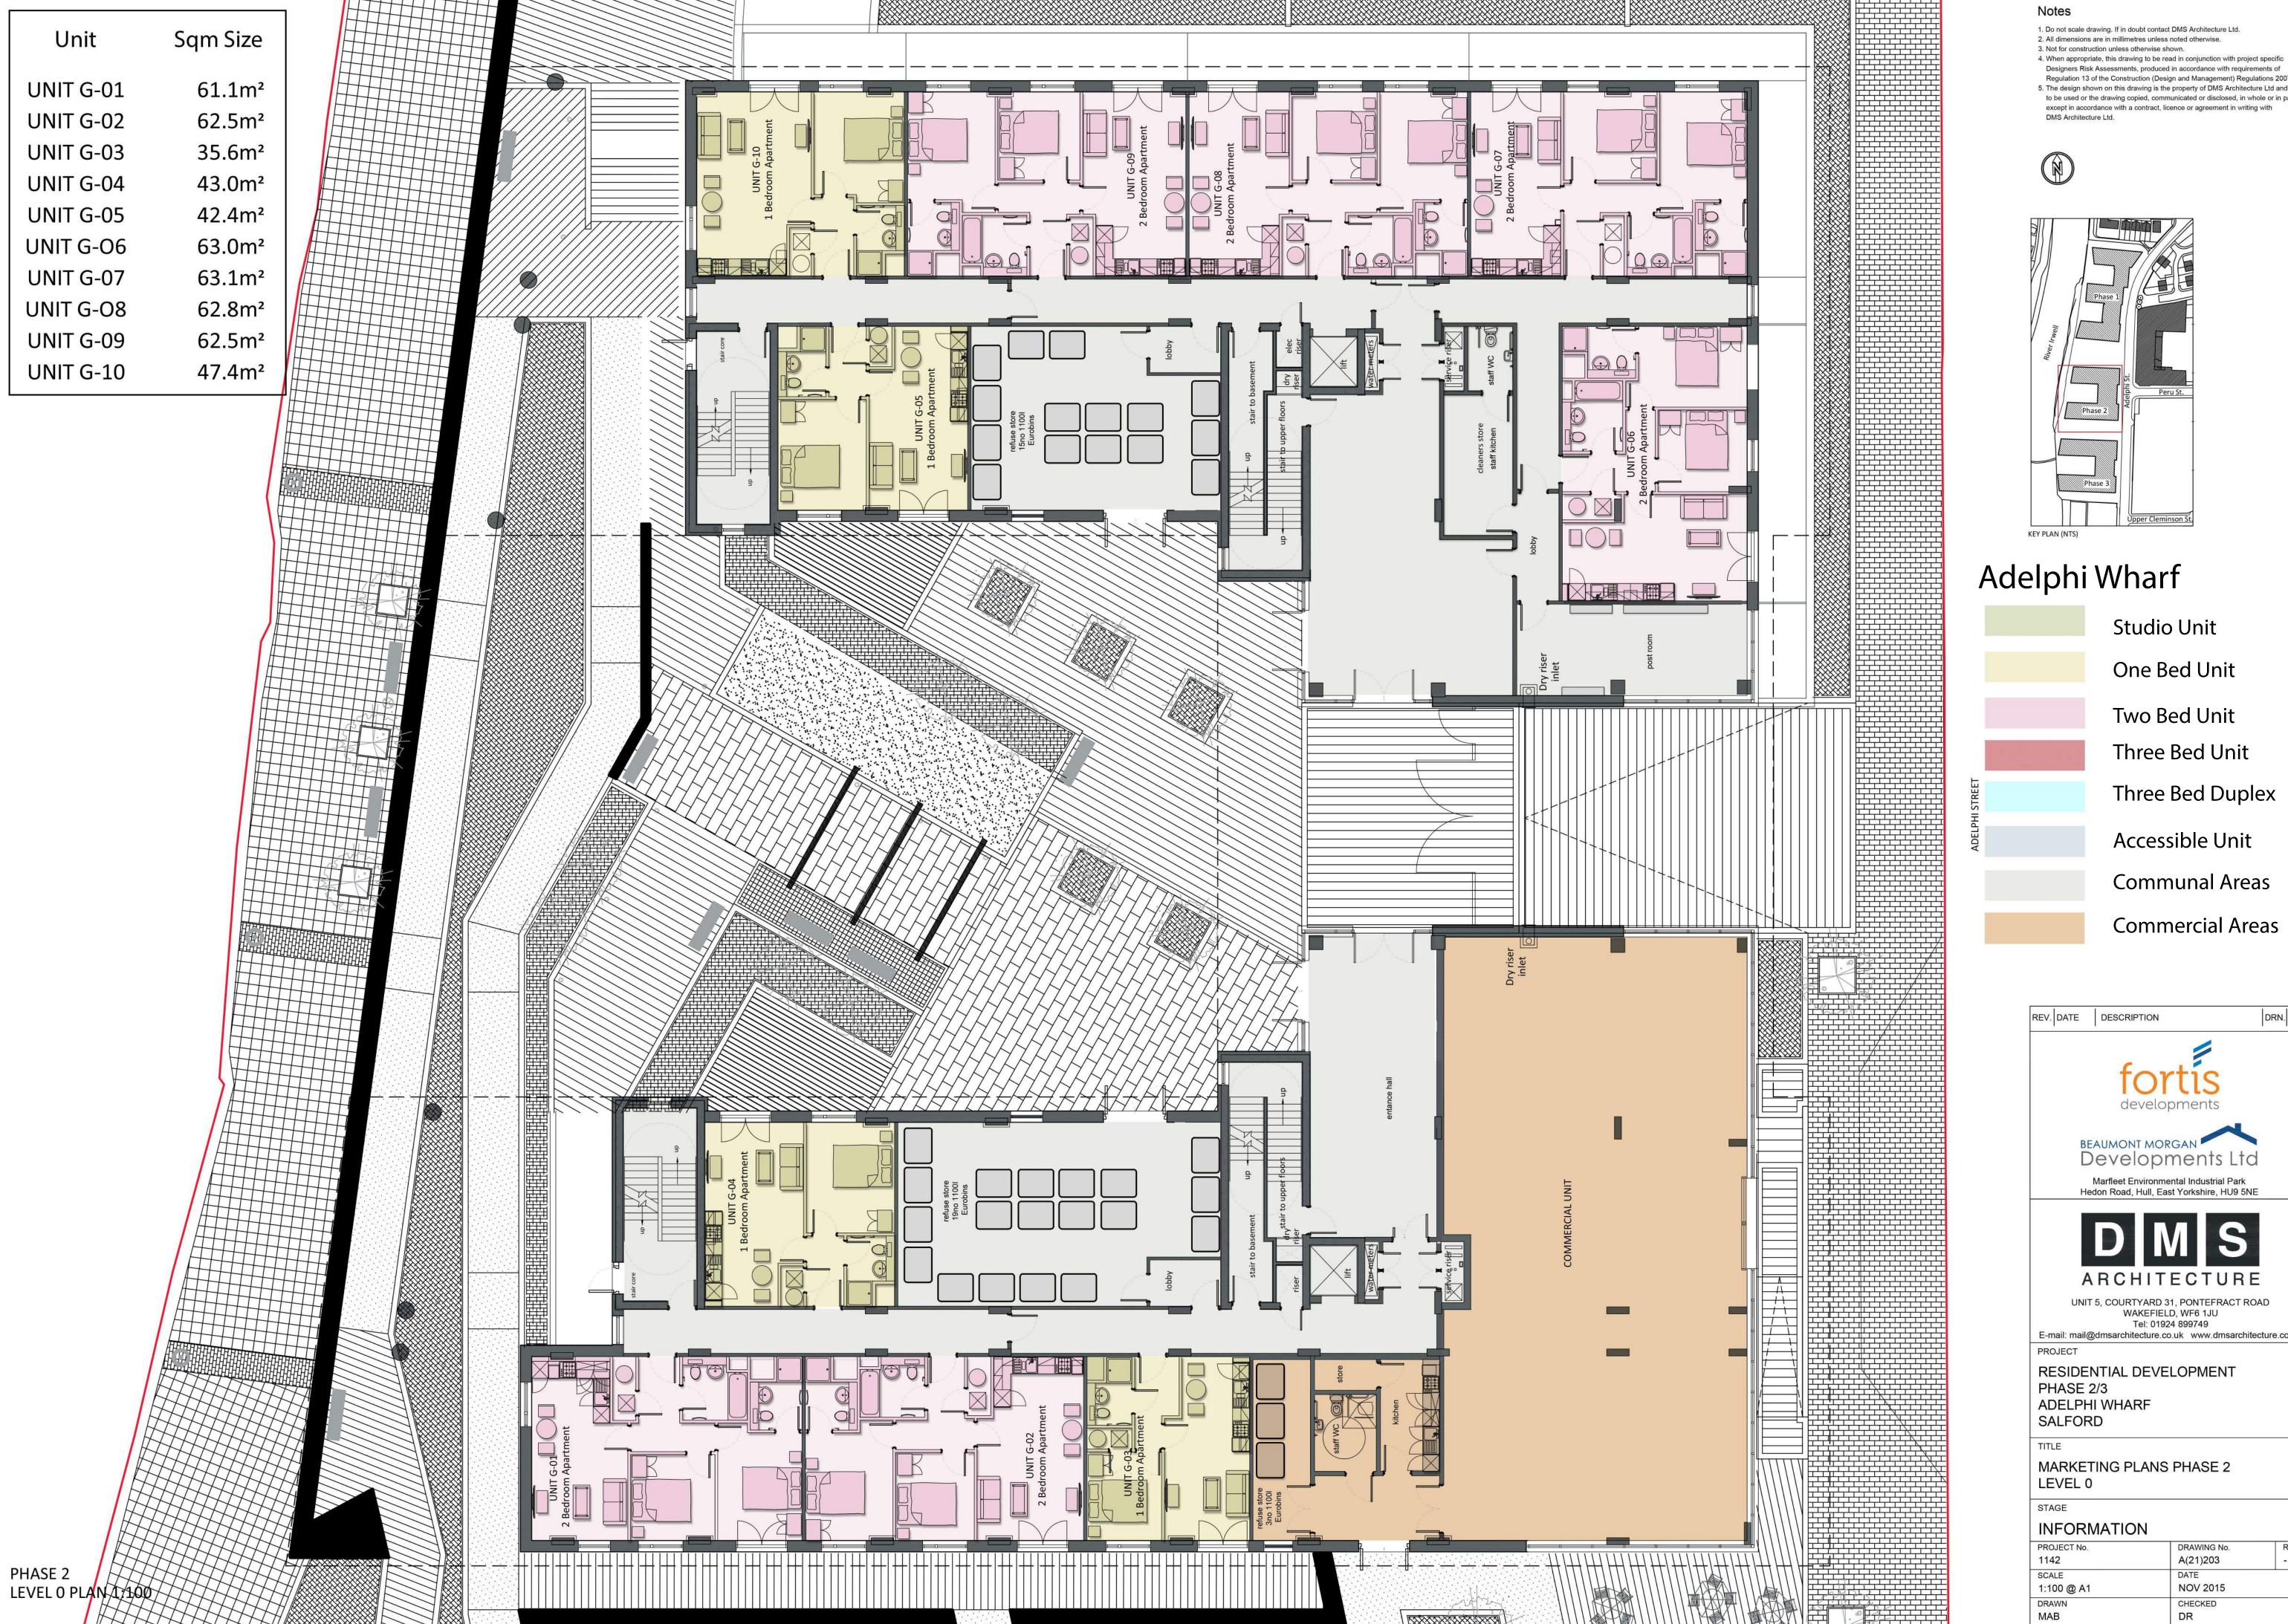

- 2. All dimensions are in millimetres unless noted otherwise.
- Regulation 13 of the Construction (Design and Management) Regulations 2007.

  5. The design shown on this drawing is the property of DMS Architecture Ltd and is not to be used or the drawing copied, communicated or disclosed, in whole or in part, except in accordance with a contract, licence or agreement in writing with

Studio Unit One Bed Unit

Two Bed Unit

Three Bed Unit

Three Bed Duplex

Accessible Unit

Communal Areas

**Commercial Areas** 

DRN. CKD

Marfleet Environmental Industrial Park Hedon Road, Hull, East Yorkshire, HU9 5NE

Tel: 01924 899749 E-mail: mail@dmsarchitecture.co.uk www.dmsarchitecture.co.uk

RESIDENTIAL DEVELOPMENT

MARKETING PLANS PHASE 2

DRAWING No. A(21)203 NOV 2015 CHECKED DR