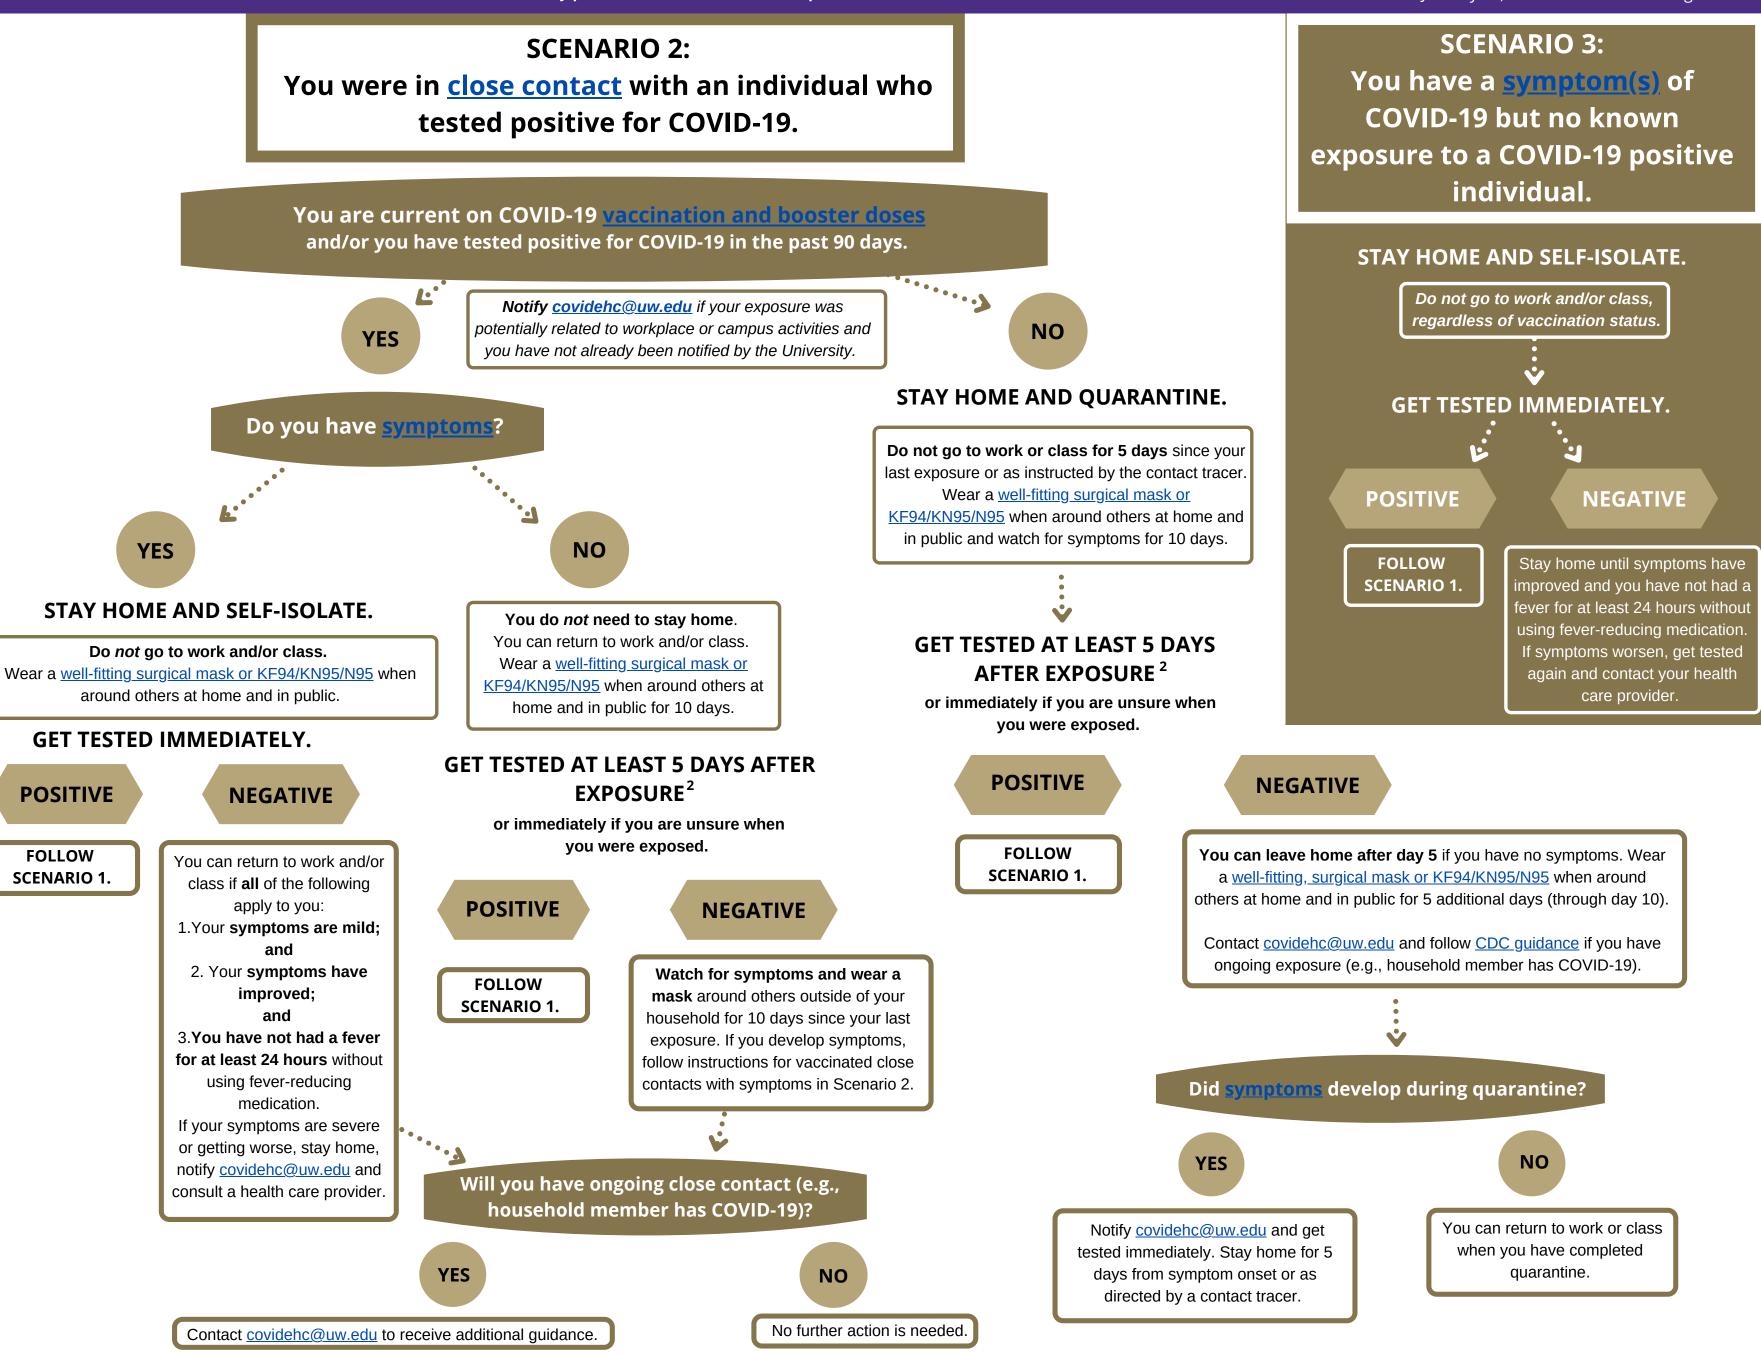

### **STAY HOME AND SELF-ISOLATE.**

Do not go to work or class for 5 days since your symptoms started, 5 days since your test date (if you have no symptoms), or as instructed by a contact tracer.

Submit a <u>COVID Notification Form</u> if you tested outside the Husky Coronavirus voluntary research study.<sup>1</sup>

#### WEAR A MASK.

Wear a well-fitting surgical mask or KF94/KN95/N95 when around others at home and in public for 5 additional days (through day 10). Follow additional CDC restrictions for travel, eating, and other activities.

#### COMPLETE THE ELECTRONIC SURVEY.

The COVID-19 Response and Prevention Team will send you a link to a health survey prior to the end of your isolation period.

<sup>1</sup> Questions, contact covidehc@uw.edu or 206.616.3344 to reach the COVID-19 Response and Prevention Team in the UW Environmental Health & Safety Department. Email is preferred. <sup>2</sup>Get tested immediately if you were notified of exposure by WA Notify, do not know when your exposure occurred or are unsure or concerned you may have been exposed. <sup>3</sup> Immunocompromised individuals should talk with their healthcare provider about the duration of isolation.