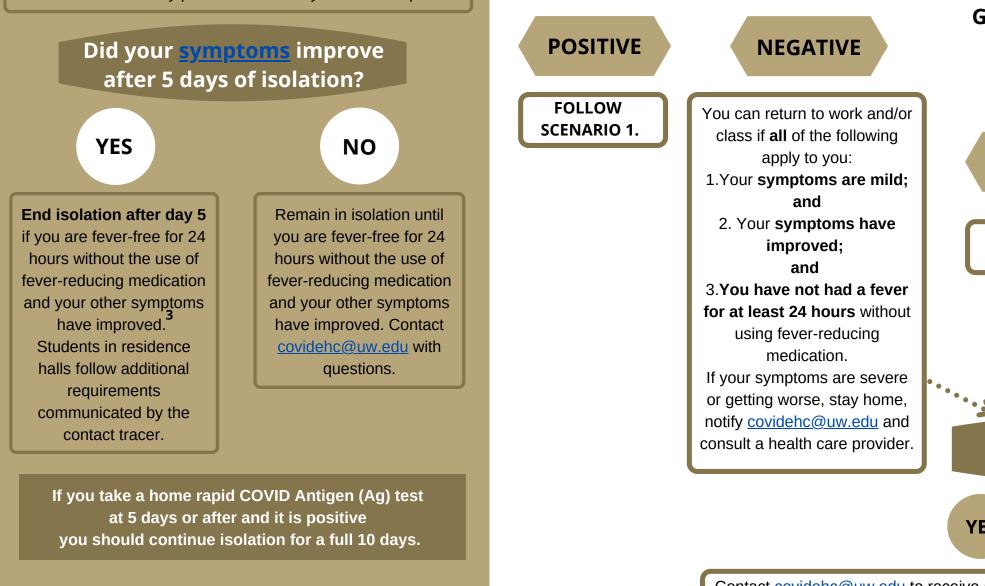

### **STAY HOME AND SELF-ISOLATE.**

Do not go to work or class for 5 days since your symptoms started, 5 days since your test date (if you have no symptoms), or as instructed by a contact tracer.

Submit a <u>COVID Notification Form</u> if you tested outside the Husky Coronavirus voluntary research study.<sup>1</sup>

#### WEAR A MASK.

Wear a well-fitting surgical mask or KF94/KN95/N95 when around others at home and in public for 5 additional days (through day 10). Follow additional CDC restrictions for travel, eating, and other activities.

#### COMPLETE THE ELECTRONIC SURVEY.

The COVID-19 Response and Prevention Team will send you a link to a health survey prior to the end of your isolation period.

<sup>1</sup> Questions, contact covidehc@uw.edu or 206.616.3344 to reach the COVID-19 Response and Prevention Team in the UW Environmental Health & Safety Department. Email is preferred. <sup>2</sup>Get tested immediately if you were notified of exposure by WA Notify, do not know when your exposure occurred or are unsure or concerned you may have been exposed. <sup>3</sup> Immunocompromised individuals should talk with their healthcare provider about the duration of isolation.