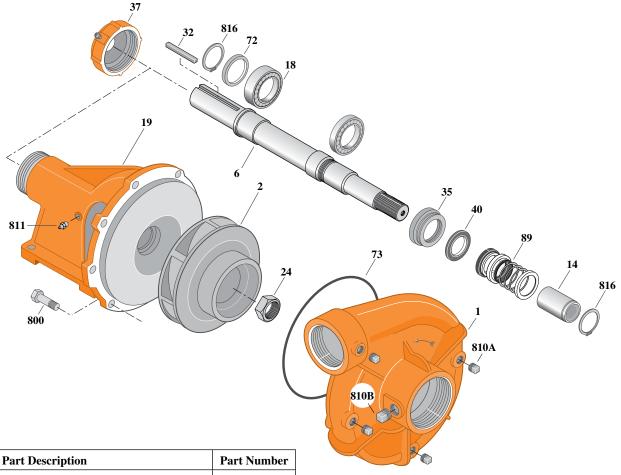

## **Mechanical Shaft Seal Construction**

| Item | Part Description            | Part Number |
|------|-----------------------------|-------------|
| 1    | Case, Volute                | See Table I |
| 2    | Impeller                    | See Table I |
| 6    | Shaft (Not sold separately) | See Note 1  |
| 14   | Sleeve, Shaft               | S39242L     |
| 16   | Bearing, Ball               | S13270      |
| 18   | Bearing, Ball               | S13271      |
| 19   | Frame                       | H04007      |
| 24   | Locknut, Impeller (CW)      | M10220      |
| 24   | Locknut, Impeller (CCW)     | U36-189SS   |
| 32   | Key, 1/4x2-1/8"             | S24255      |
| 40   | Slinger, Water              | S12260      |
| 35   | Inner Bearing Cap           | S19033      |
| 37   | Outer Bearing Cap Assembly* | S19914      |
| 72   | Ring, Thrust                | S29218      |
| 73   | O-Ring (See Note 2)         | M14943      |
| 89   | Seal, Mechanical Shaft      | S32690      |

<sup>\*</sup> Includes grease fitting and set screw.

Table I

| B/M No. | Rotation | Volute<br>Case | Impeller | Impeller<br>Diameter |
|---------|----------|----------------|----------|----------------------|
| B68414  | CW       | H00689         | M02153   | 9.00"                |
| B68415  | CCW      | H00698         | M02181   | 9.00"                |

| Item | Part Description                 | Part Number |
|------|----------------------------------|-------------|
| 800  | Capscrew, Hex 3/8-16x1" (8 Req.) | S26826      |
| 810A | Plug, Pipe 1/4 NPT (4 Req.)      | S23715      |
| 810B | Plug, Pipe 1/2 NPT               | S23717      |
| 811  | Fitting, Grease                  | S23670      |
| 816  | Ring, Retaining                  | S23009      |
| 816  | Ring, Retaining                  | S23010      |

**NOTE 1**: Shaft Replacement Kit available for this model. Berkeley part number B80699 for CW, B80697 for CCW. Pump Shaft sold in shaft replacement kit only.

**NOTE 2**: Also accepts gasket S05126 as replacement for o-ring. See *Supplement E* located at the beginning of this section.