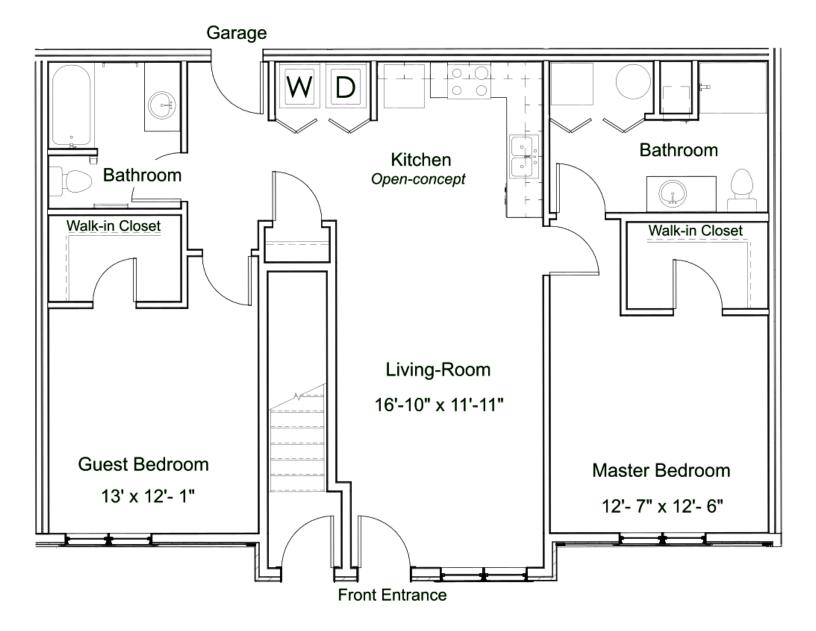

### Two Bedroom / Two Bathroom with Attached Garage

1,220 Square Feet \$1,830

Unit No.: A&B 103, 104 B4 Floor Plan