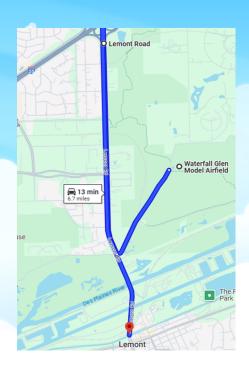

## **WOODLAND AERO MODELERS OPEN HOUSE**

Saturday, June 14,\* 11am-3pm at the Waterfall Glen Model Airfield Entrance is on Bluff Road, 2 miles south of 155