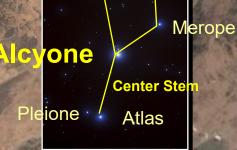

### True 'Alcyone A RISEN JESUS CHRIST Addressed the Testimony here as

1 of the 7 Churches of Revelation

Center Stem

- 5. Sardis
- 6. Philadelphia
- 7. Laodicea

**TAURUS** 

**HYADES** 

Goodle Earth

2006