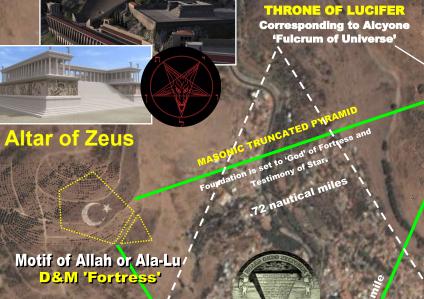

## PERGAMON CYDONIAN STAR MAP

The purpose of this study is to present the evidence that the geometric ley-lines of Pergamon correspond to the Cydonia, Mars anomalies, there are 3 main pyramid structures that comprise the Martian Motif. There is the famous Face of Mars, the giant Pentagon Fortress and the Pleiadian Pyramid City. These 3 structures triangulate each other as a hexagram and would make up the core of a large metropolitan city on Earth. What is astonishing is that such a Martian Motif is seen implemented in the architecture of almost all the ancient capitals on Earth. This Star alignment started, at least based on the archeological record after the Flood of Noah with Babylon and Sumer. How the Martian Motif is tied to the ley-lines of ancient cities, temples and structures is that perhaps the lost knowledge and connection of the Martian civilization was conveyed to the few and selected 'Priestly' class on Earth that constitutes the Secret Societies, etc. This special class of humans are perhaps tasked with keeping the legacy, lifeline and bloodline operational. Even now in the modern era, the same Cydonia, Mars motif is incorporated into the major capitals of the world. The Martian Motif that is basically encrypted and hidden in plain sight speaks to the powers behind the curtain of those that really are the masters of the world.

# CYDONIA, MARS 40°44'33.60N 09°27'40.29W **PYRAMID CITY** D&M PENTAGON 19.47° Minutes of Arc

**FACE OF ALA-LU** 

Main Sources

'Galen of Pergamon' The 'Illuminated' next to the Giver of Wisdom, the Cosmic Serpent, Associated with Face and All-Seeing Eye of Lucifer