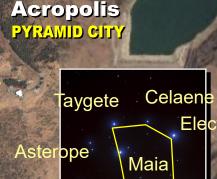

## PERGAMON CYDONIAN STAR MAP

The purpose of this study is to present the evidence that the geometric ley-lines of Pergamon correspond to the Cydonia, Mars anomalies, there are 3 main pyramid structures that comprise the Martian Motif. There is the famous Face of Mars, the giant Pentagon Fortress and the Pleiadian Pyramid City. These 3 structures triangulate each other as a hexagram and would make up the core of a large metropolitan city on Earth. What is astonishing is that such a Martian Motif is seen implemented in the architecture of almost all the ancient capitals on Earth. This Star alignment started, at least based on the archeological record after the Flood of Noah with Babylon and Sumer. How the Martian Motif is tied to the ley-lines of ancient cities, temples and structures is that perhaps the lost knowledge and connection of the Martian civilization was conveyed to the few and selected 'Priestly' class on Earth that constitutes the Secret Societies, etc. This special class of humans are perhaps tasked with keeping the legacy, lifeline and bloodline operational. Even now in the modern era, the same Cydonia, Mars motif is incorporated into the major capitals of the world. The Martian Motif that is basically encrypted and hidden in plain sight speaks to the powers behind the curtain of those that really are the masters of the world.

# CYDONIA, MARS 40°44'33.60N 09°27'40.29W **PYRAMID CITY** D&M PENTAGON 19.47° Minutes of Arc

**FACE OF ALA-LU** 

Main Sources

'Galen of Pergamon' The 'Illuminated' next to the Giver of Wisdom, the Cosmic Serpent, Associated with Face and All-Seeing Eye of Lucifer

### True 'Alcyone A RISEN JESUS CHRIST Addressed the Testimony here as

1 of the 7 Churches of Revelation

Center Stem

- 5. Sardis
- 6. Philadelphia
- 7. Laodicea

**TAURUS** 

**HYADES** 

Goodle Earth

2006