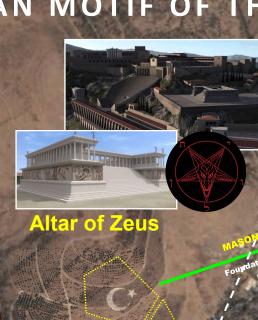

## PERGAMON CYDONIAN STAR MAP

The purpose of this study is to present the evidence that the geometric ley-lines of Pergamon correspond to the Cydonia, Mars anomalies, there are 3 main pyramid structures that comprise the Martian Motif. There is the famous Face of Mars, the giant Pentagon Fortress and the Pleiadian Pyramid City. These 3 structures triangulate each other as a hexagram and would make up the core of a large metropolitan city on Earth. What is astonishing is that such a Martian Motif is seen implemented in the architecture of almost all the ancient capitals on Earth. This Star alignment started, at least based on the archeological record after the Flood of Noah with Babylon and Sumer. How the Martian Motif is tied to the ley-lines of ancient cities, temples and structures is that perhaps the lost knowledge and connection of the Martian civilization was conveyed to the few and selected 'Priestly' class on Earth that constitutes the Secret Societies, etc. This special class of humans are perhaps tasked with keeping the legacy, lifeline and bloodline operational. Even now in the modern era, the same Cydonia, Mars motif is incorporated into the major capitals of the world. The Martian Motif that is basically encrypted and hidden in plain sight speaks to the powers behind the curtain of those that really are the masters of the world.

# CYDONIA, MARS 40°44'33.60N 09°27'40.29W **PYRAMID CITY** D&M PENTAGON 19.47° Minutes of Arc

**FACE OF ALA-LU** 

Main Sources

'Galen of Pergamon' The 'Illuminated' next to the Giver of Wisdom, the Cosmic Serpent, Associated with Face and All-Seeing Eye of Lucifer