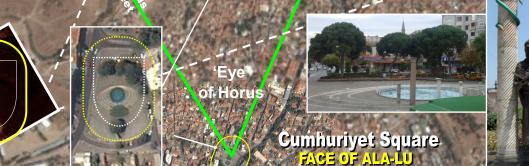

# CYDONIA, MARS 40°44'33.60N 09°27'40.29W **PYRAMID CITY** D&M PENTAGON 19.47° Minutes of Arc

**FACE OF ALA-LU** 

Main Sources

'Galen of Pergamon' The 'Illuminated' next to the Giver of Wisdom, the Cosmic Serpent, Associated with Face and All-Seeing Eye of Lucifer