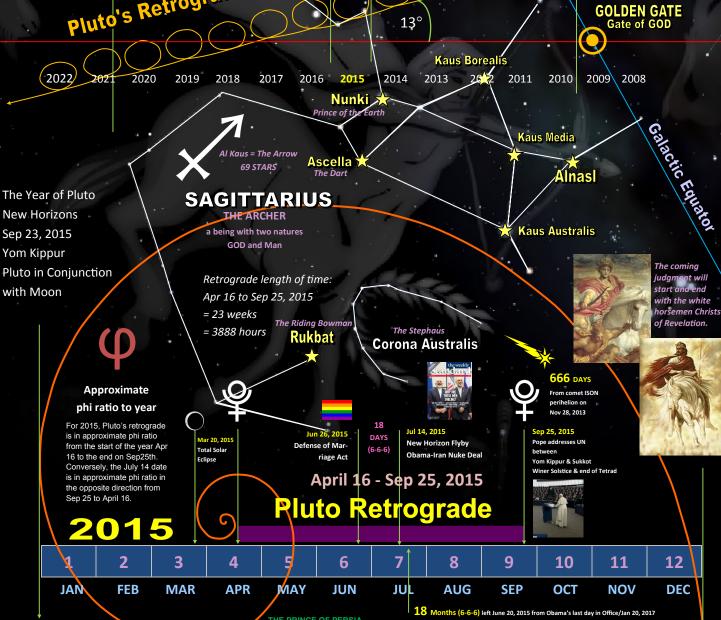

## RETROGRADES OF PLUTO RISE OF THE GOD OF THE UNDERWORLD The purpose of this study is to ascertain Pluto's retrogrades from 2007 to 2020. The timeline will span 13 retrogrades averaging 5 months every year that will be highlighted on a timeline that usually occurs from April to September. What is particularly interesting is that the timespan occurs for the exact breath of the constellation sign of Sagittarius. It would appear that during this timespan to 2022, the principle retrogrades of Pluto, Jupiter, Venus, Mars and Mercury all converge on the Golden Gate near the center of the Milky Way. It is as though the major constellations will be Sagittarius and Ophiuchus that will take center stage in the last chapters of the Angelic Conflict as Lucifer seeks to storm the 'Golden Gate' of Heaven. Such will be in a death grip between good and evil that will mirror on Earth Jesus' entrance through the Golden Gate of YHVH's Temple Mount at the end of the last 7 Shmitah year cycle of Daniel called the Tribulation period. What is also interesting is that the retrograde path from the reference of the Ecliptic is at a 13 degree angle and 90 degree from the Galactic equator. In the Bible, according to the study of numbers and their meaning, 13 is the number that symbolizes rebellion and lawlessness or changing of laws. It is specifically attributed to the first Biblical type of the AntiChrist, Nimrod who was the 13<sup>th</sup> from Ham. This is the jest of the study in that perhaps the time and place of Pluto's retrograde is to coincide with the rise if the coming AntiChrist, the Lord of Death and the Underworld that the dwarf planet Pluto is named after. Thus Pluto's retrogrades and the number 13 could allude to last New World Order world government to come under the inspiration of Lucifer's 'Nimrod'. What this study suggests is that the Pluto retrogrades at this time in history and in the designated sign of the Zodiac is presenting an ominous sign of the rise of the Lord of the Underworld, the AntiChrist is coming. THE TRANSITIONS After the Rapture the book of Revelation opens and closes with the prophetic The study is suggesting that the possible prophetic implications of Pluto's bookends of the Christs on a white horse. So it will end literally with the true retrogrades in Sagittarius is a possible sign from a Biblical End of Days interpretation that will usher this last false Messiah of Lucifer, the god of Christ, Jesus comes on a white horse with crowns and sword to make war against the false Christ with the Armies of Saints, i.e., His warrior Bride accomthe Underworld, i.e., Hades, Anubis, Pluto. As with all other signs of nying Him. The coming AntiChrist will be mistaken as the true 'Christ'. He the Mazzaroth or Zodiac, there is a dichotomy of inference to each, good and bad that is Biblical and Luciferian, Christ and AntiChrist will be the Lord of the Underworld, Pluto that of death and destruction, Shiva. Lucifer eagerly awaits the awakening of his commander Apollyon to rise from In terms of Christ, the attributes are that He is a victor over sin, death and the Devil. He has a Victor's Crown, Corona Australis. the Bottomless Pit prison that is in the Underworld to have a united front in the subsequent campaign to storm Heaven for one last time. Conversely the negative attribute espoused by the Luciferian dark forces is that Sagittarius is a depiction of their coming AntiChr st. He is the corresponding 1st Rider of the 4 Sep 25, 2015 Apr 16, 2015 man of the Apocalypse. This 'savior' is to meta-cally come on a white horse with a bow but without End of Retrograde Start of Retrograde between Yom Kippur Jubilee an arrow with a diadem on his head. 5 and Sukkot Pluto's Retrogrades 90° GOLDEN GATE Gate of GOD 13° Kaus Boreali 20 2 2022 2020 2019 2018 2017 2015 2014 2013 2011 2010 2009 2008 Nunki Prince of the Kaus Media Al Kaus = The Arrow Ascella 69 STARS Alnasi SAGITTARIUS THE ARCHER

THE RETROGRADES

A retrograde signified a major change in direction and tempo directly affecting worldly events and/or people. Esoterically, a retrograde brings a 'new horizon', a new dawn as in the New World Order. What the synergy of the various retrogrades that are converging at the Golden Gate perhaps are alluding to is to the coming change in Humanity, genetically, spiritually, economically, religiously and politically at the end of the retrograde that occurs on September 25, 2015. There will be also a scheduled visit by the Pope or Prophet to Philadelphia that clearly has Jubilee connotation to it as in '1776' with that of the Jewish year of 5 that is the 49<sup>th</sup> year since the liberation of the Temple Mount in Jerusalem during the 6-Day War.

## **NEW HORIZONS**

The Pluto flyby and the Iran nuclear deal came on same day of July 14, 2015. The rise of Iran mirrors such ascendancy geo-politically on Earth as it is in the Heavenlies. The rise of Iran or Persia as a nuclear power is synonymous with the rise and the return of the Prince of Persia. This Prince of Persia is the one in the same as the spirit that that has gone from empire to empire and kingdom to kingdom since Babylon and Nimrod. The spirit of the AntiChrist, Pluto has been signaled to rise as the Church wanes. The retrograde of Pluto for 2015 will end on the eve of the start of the climax of the end of the Tetrad with the Super Moon on September 27 at sundown that starts the Feast of Sukkot. During the timeline from here on out, the retrogrades of Pluto will also signify that as the Bible foretells, the demonic spirits, the Fallen Angels, the Titans that are imprisoned in the bowls of the Earth will be let loosed upon the mortals of Earth. This will be part of the End of Days judgment of the Seals that the Lamb of GOD breaks upon them.