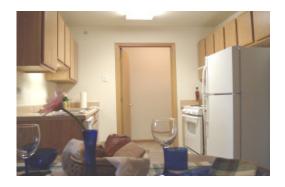

## ✓ Independent living for adults 62 years and over

- ✓ Fully equipped kitchens with dishwashers and disposals
- Custom fit window blinds and verticals provided
- √ Kitchen Pantry / Extra storage
- √ Easy clean European style cabinetry
- √ Full size washer and dryer connections in every home
- √ Controlled access entry, with intercom
- ✓ Emergency call system
- ✓ Individual hot water heating, furnace and central air
- ✓ Off street parking and garages
- ✓ Beautiful community room
- √ Resident lounge on every floor
- ✓ On-site manager and 24 hour emergency maintenance