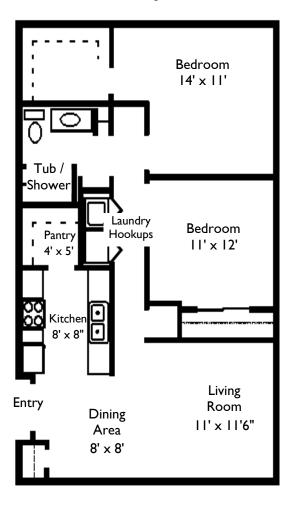

## One and Two Bedrooms Available

405-310-2266

One Bedroom 588 Sq. Ft.

Rent

Deposit: \$200.00

## Two Bedroom 872 Sq. Ft.

Rent

Deposit: \$200.00

Room dimensions and square footage is approximate and will vary in some plans