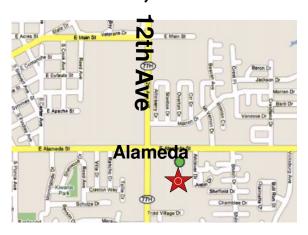

405-310-2266

Fax 405-701-2720 Toll Free (888) 298-0888

301 Triad Village Drive Norman, OK 73071

Senior Residence

Phone: 405-310-2266

Fax: 405-701-2720

301 Triad Village Drive Norman, OK 73071

www.Beacon.cc