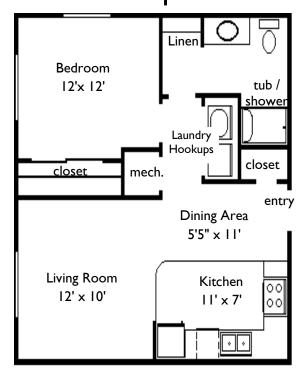

## One and Two Bedrooms Available

405-310-2266

One Bedroom 588 Sq. Ft.

Rent

Deposit: \$200.00

## Two Bedroom 872 Sq. Ft.

Rent

Deposit: \$200.00

Room dimensions and square footage is approximate and will vary in some plans