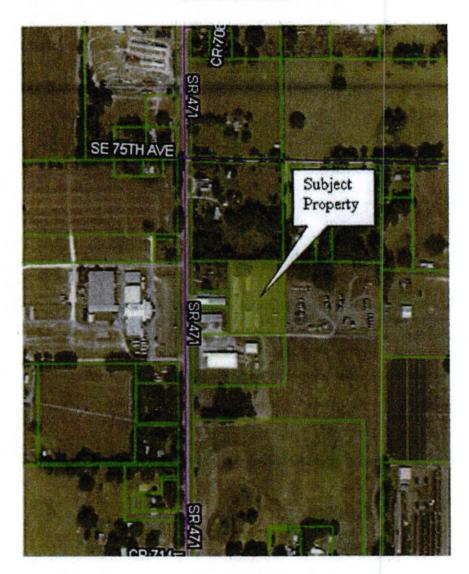

TATED BY AMENDED AND RESTATED RECIPROCAL NON-EXCLUSIVE PERPETUAL ACCESS AND UTILITY EASEMENT AGREEMENT RECORDED IN OFFICIAL RECORDS BOOK 4252, PAGE 524, PUBLIC RECORDS OF SUMTER COUNTY, FLORIDA, BEING MORE PARTICULARLY DESCRIBED AS FOLLOWS:

THE SOUTH 50 FEET OF THE NORTH 502.40 FEET OF THE WEST 672.76 FEET OF THE SOUTH 3/4 OF THE WEST 1/2 OF THE SOUTHWEST 1/4 OF SECTION 19, TOWNSHIP 21 SOUTH, RANGE 23 EAST, SUMTER COUNTY, FLORIDA; LESS RIGHT-OF-WAY FOR STATE ROAD NO. 471 ACROSS THE WEST SIDE THEREOF.

ALSO TOGETHER WITH NON-EXCLUSIVE EASEMENTS FOR INGRESS, EGRESS, MAINTENANCE AND CONSTRUCTION OF SIGNAGE CONTAINED IN THAT CERTAIN AMENDED AND RESTATED SIGN EASEMENT AGREEMENT RECORDED IN OFFICIAL RECORDS BOOK 4248, PAGE 753, PUBLIC RECORDS OF SUMTER COUNTY, FLORIDA.

Map 1 General Location



Map 2 Surrounding Zoning Assignments