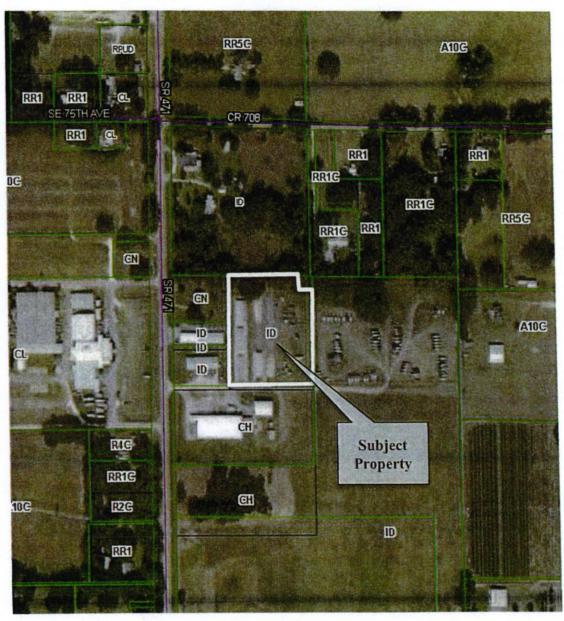

NON-EXCLUSIVE PERPETUAL ACCESS AND UTILITY EASEMENT AGREEMENT RECORDED IN OFFICIAL RECORDS BOOK 4252, PAGE 524, PUBLIC RECORDS OF SUMTER COUNTY, FLORIDA, BEING MORE PARTICULARLY DESCRIBED AS FOLLOWS:

THE SOUTH 50 FEET OF THE NORTH 502.40 FEET OF THE WEST 672.76 FEET OF THE SOUTH 3/4 OF THE WEST 1/2 OF THE SOUTHWEST 1/4 OF SECTION 19, TOWNSHIP 21 SOUTH, RANGE 23 EAST, SUMTER COUNTY, FLORIDA; LESS RIGHT-OF-WAY FOR STATE ROAD NO. 471 ACROSS THE WEST SIDE THEREOF.

ALSO TOGETHER WITH NON-EXCLUSIVE EASEMENTS FOR INGRESS, EGRESS, MAINTENANCE AND CONSTRUCTION OF SIGNAGE CONTAINED IN THAT CERTAIN AMENDED AND RESTATED SIGN EASEMENT AGREEMENT RECORDED IN OFFICIAL RECORDS BOOK 4248, PAGE 753, PUBLIC RECORDS OF SUMTER COUNTY, FLORIDA.

Map 1 General Location



Map 2 Surrounding Zoning Assignments