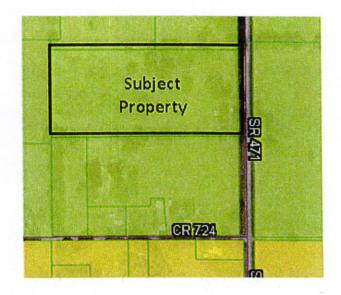

cale amendment is in compliance with controlling State law.

| PASSED AND              | ENACTED this | _ day of                         | , 2023.            |
|-------------------------|--------------|----------------------------------|--------------------|
|                         |              | CITY COUNCIL<br>WEBSTER, FLO     | OF THE CITY O      |
|                         |              | Bobby Yost, Ma                   | yor                |
| ATTEST:                 |              | Approved as to                   | form and Legality: |
| Amy Flood               |              |                                  |                    |
| Amy Flood<br>City Clerk |              | William L. Colb<br>City Attorney | ert                |

#### ATTACHMENT 1

#### Future Land Use Map



Existing Future Land Use Designations



Proposed Future Land Use Designations







#### CITY OF WEBSTER

#### SMALL SCALE COMPREHENSIVE PLAN AMENDMENT

PLANNING & ZONING JULY 13, 2023

> CITY COUNCIL JULY 20, 2023 AUGUST 17, 2023

CASE NUMBER:

SS-23-10366

LANDOWNER:

Rudolfo Luisis

APPLICANT:

City of Webster

REQUESTED ACTION:

A small scale land use amendment on 17 acres MOL to change the future land use assignment from County – Agricultural to City of Webster – Rural Residential

following annexation.

PARCEL NUMBER:

N25-016

LEGAL DESCRIPTION:

N 1/2 OF SE 1/4 OF SE 1/4 OF SEC 25, TWP 21S, RNG

22E LESS 2 ACRES OFF N SIDE

PARCEL SIZE:

17 acres MOL

LOCATION:

West side of SR 471, 700-ft north of CR 724 (Map 1).

#### GENERAL DESCRIPTION AND BACKGROUND

This land use amendmen