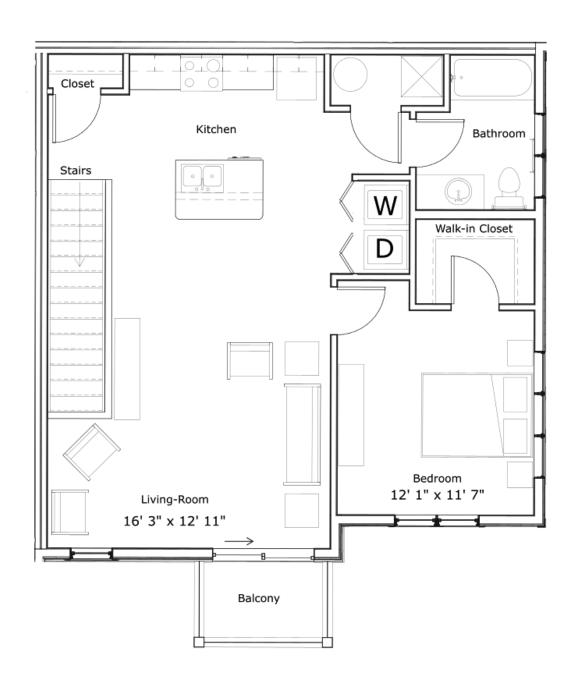

#### One Bedroom / One Bathroom with Attached Garage

867 Square Feet

\$1,361

Unit No.: C201

A5 Floor Plan