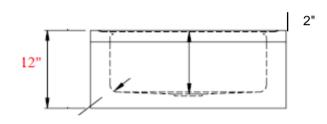

## WICKETTS STAINLESS SPECIFICATION

| Model Number |    |    |    |
|--------------|----|----|----|
| WMS-2432     | 24 | 32 | 12 |
| Custom       |    |    |    |

## **Engineering Specification:**

16 gauge, type 304 stainless mop sink. Top 2" wide top channel rims. Exposed surfaces polished to a #4 satin finish. With grid drain 2" or 3" NH outlet.