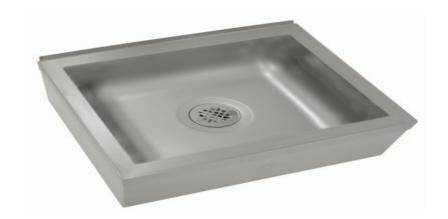

## **Engineering Specification:**

16 gauge, type 304 stainless mop sink. Top 2" wide top channel rims. Exposed surfaces polished to a #4 satin finish. With grid drain 2" or 3" NH outlet.