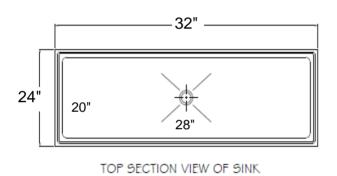

## WICKETTS STAINLESS SPECIFICATION

| Model Number |    |    |    |
|--------------|----|----|----|
| WMS-2432     | 24 | 32 | 12 |
| Custom       |    |    |    |

## **Engineering Specification:**

16 gauge, type 304 stainless mop sink. Top 2" wide top channel rims. Exposed surfaces polished to a #4 satin finish. With grid drain 2" or 3" NH outlet.