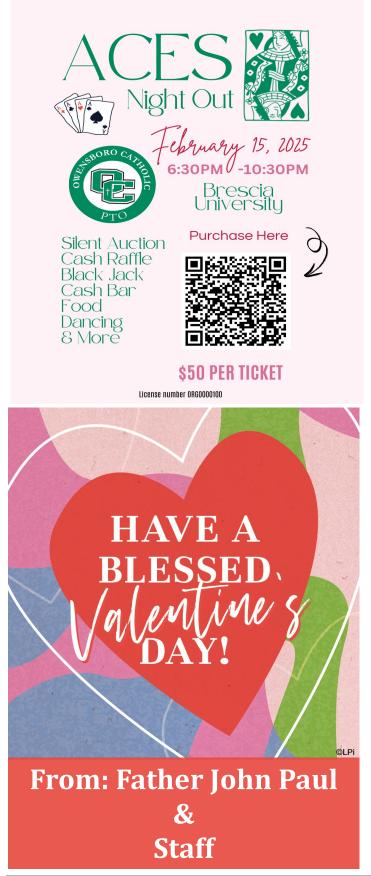

The St. Pius X Mardi Gras committee needs YOUR help to make this fundraiser successful and fun for our parish!

#### How can you help?

- Buy a ticket to the March 1st event! Doors open at 6pm.
- Buy one or more bourbon raffle tickets!
- Desserts needed!! Drop off desserts on Friday, 2/28 or the morning of 3/1.
- Donate unopened bottles of any type of wine for our Wine Pull game!
- Crafty? Donate handmade items for the silent auction.
- Volunteer! Email spxfundraising23@gmail.com to let us know you would like to volunteer.
- Spread the word. Tell your family and friends about the bourbon raffle and the event.
- Pray! Let's all pray for the success of this event for our parish.

Donations of wine and silent auction items may be dropped off at the parish office. Thank you!