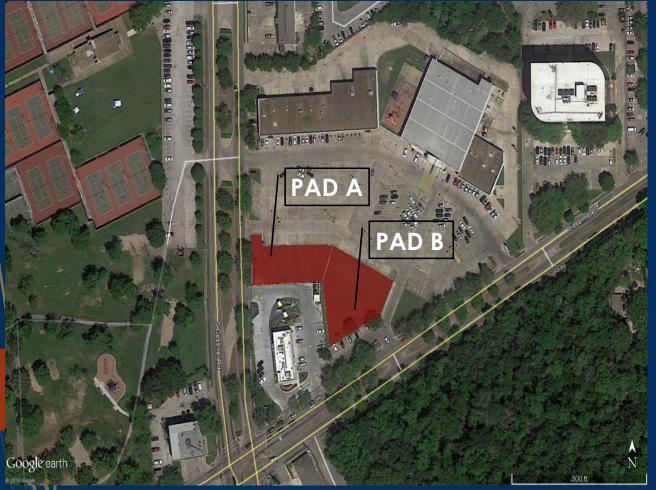

## **Out Parcel For Lease**

**GROUND LEASE** 

**NW Corner of Bissonnet & S. Gessner** 

PAD SITE A - BUILD TO SUIT

RENT / YR: \$60,000.00 RENT / SF / YR: \$2.72

PAD 1 SIZE: 22,000 SF

**BUILD TO SUIT: CALL FOR TERMS** 

PAD SITE B - BUILD TO SUIT

RENT / YR: \$85,254.20 RENT / SF / YR: \$2.72

PAD 2 SIZE: 31,263 SF

**BUILD TO SUIT: CALL FOR TERMS** 