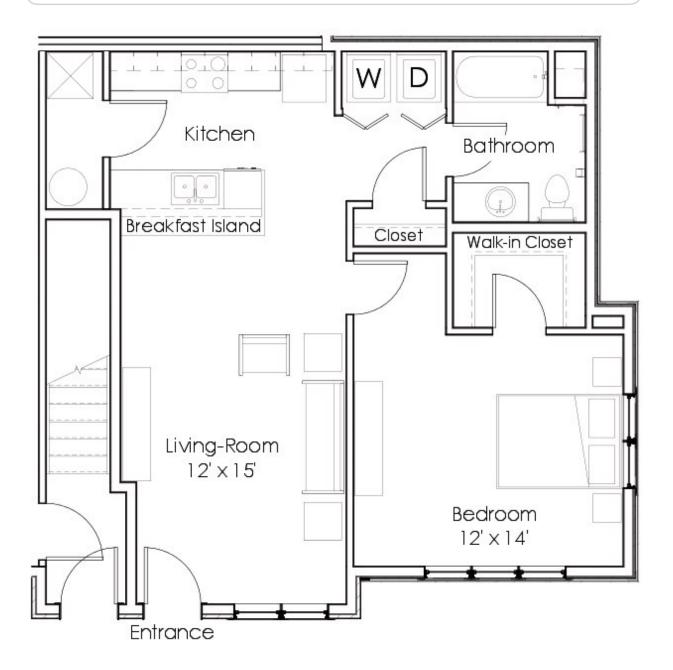

#### Apartment Homes

**One Bedroom / One Bathroom with Detached Garage** 

790 Square Feet

\$1,319

Unit No.: A&B 107

A7 Floor Plan