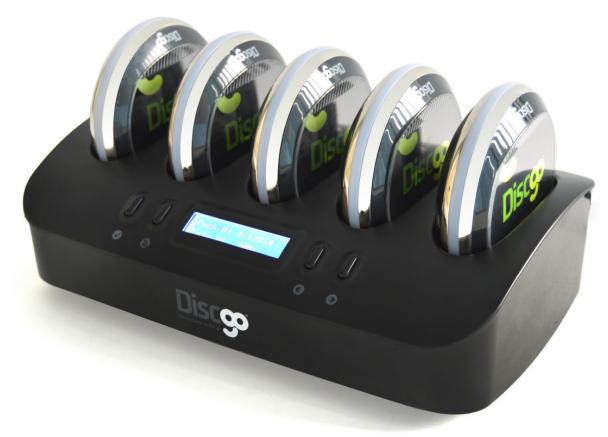

# Discgo Charger | TA-9580

# SPECIFICATION

Discgo Charger is the first of its kind, a portable mobile phone charger designed for hospitality. Users can charge their phones without being tethered to a wall outlet or charging station. Discgo brings a charge to the phone, allowing users to move freely around any venue. Now your guests can charge up while continuing to eat in your restaurant, meeting clients in the lobby, attending session in the conference space or enjoying themselves in the entertainment area.

### The Discgo Charger includes;

- 5 Bay Charger.
- 5 x Discgo charging pucks.
- 9 x Apple Lightning Cable.
- 9 x Apple 30 Pin Cable.
- 9 x Micro USB Cable.