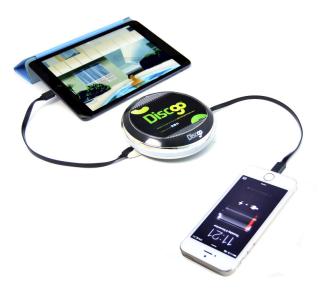

# SPECIFICATION

Discgo Charger is the first of its kind, a portable mobile phone charger designed for hospitality. Users can charge their phones without being tethered to a wall outlet or charging station. Discgo brings a charge to the phone, allowing users to move freely around any venue. Now your guests can charge up while continuing to eat in your restaurant, meeting clients in the lobby, attending session in the conference space or enjoying themselves in the entertainment area.

#### Features & Benefits

- A robust mobile phone charger that allows users to keep their phones on them and charging while carrying on with their usual activities. No stress of a dead battery!
- Each Discgo Charging Puck has 2 unique cable ports for charging two phones simeltaneously.
- Each fully charged puck can charge up to 5 phones from 0 - 100% before the battery runs out.
- The Puck itself takes 40 minutes to fully charge.
- The patented recharge ring means that pucks can be placed into the charging bay in any position and they will still charge.
- Great revenue opportunity, you can provide power in flexible environments with no need to plug in.
- Brandable.
- Water Resistant.